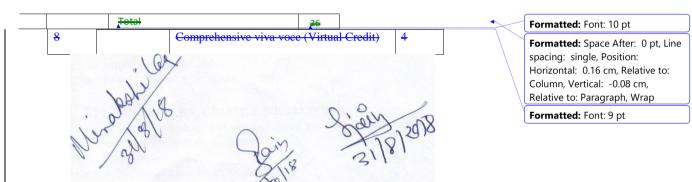

Formatted: Font: 12 pt

**Formatted:** Left, Indent: Left: 0.32 cm, Right: 0 cm, Space After: 6.8 pt

| <u>Sr.</u><br><u>No.</u> | Paper Code      | Nomenclature of paper                                        | <u>credits</u> |
|--------------------------|-----------------|--------------------------------------------------------------|----------------|
| <u>1</u>                 | SS5A-502        | Fields of social work in India (Core)                        | <u>4</u>       |
| 2                        | SS5A-504        | Health and behavioural problems (Core)                       | <u>4</u>       |
| <u>3</u>                 | SS5A-506        | Methods of working with people —II (Social case work) (Core) | <u>4</u>       |
| <u>4</u>                 | SS5A-524        | Social Welfare Administration (Elective)                     | <u>3</u>       |
| <u>5</u>                 | <u>SS5A-526</u> | Social work research and statistics (Ability Enhancement)    | <u>3</u>       |
| <u>Z</u>                 | <u>SS5A-528</u> | Social work practicum (Ability<br>Enhancement)               | <u>4</u>       |
| <u>8</u>                 | SS5A-552        | Comprehensive viva voce (Virtual Credit)                     | <u>4</u>       |