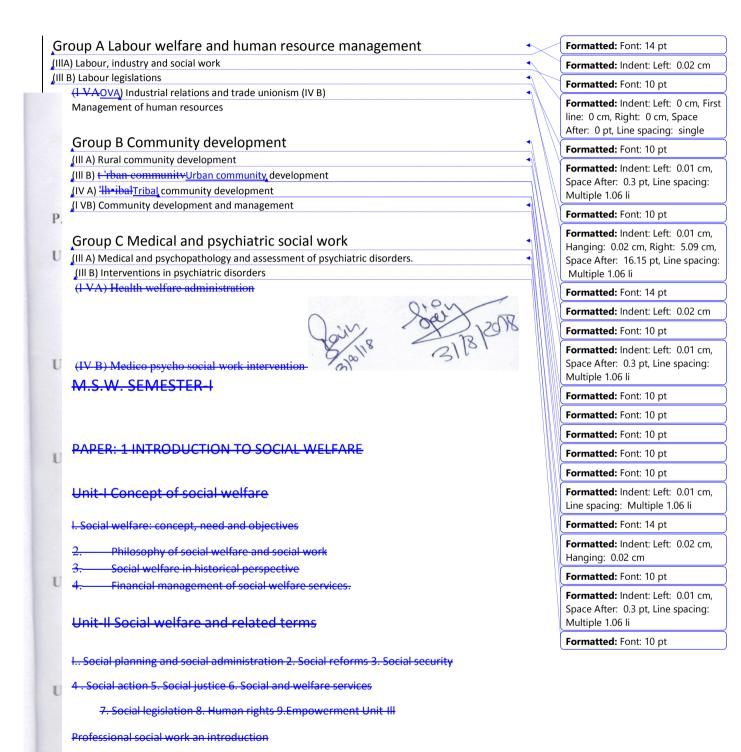

#### **I Semester**

Sr,

3

4

4

4

Formatted: Font: 12 pt

Paper Code Nomenclature of paper credits SSSA-SOI Introduction to social welfare (Core) **Development Psychology fundamentals of** SSSA-S03 3 hum an growth and behaviour (Core) Introduction to contemporary SSSA-SOS 4 society (Core) Methods of working with people-I social 4 SSSA-S07 work with rou s (Core) Computer A lication (skill Develo ment) SSSA-S21

Social work practicum (Ability

Comprehensive viva voce (Virtual

Enhancement)

Credit) Total Formatted: Left, Indent: Left: 5.64 cm, First line: 0 cm, Right: 0 cm, Space After: 21.6 pt, Line spacing: single