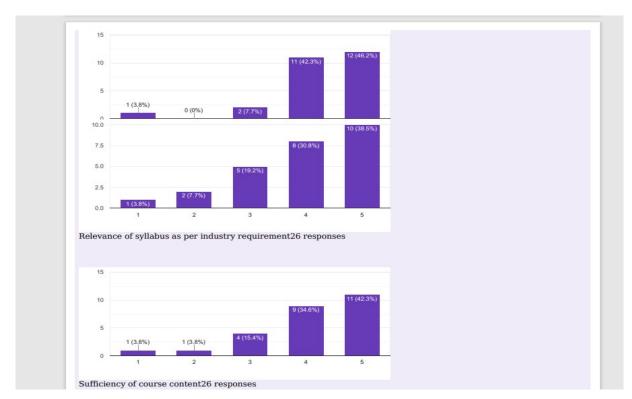

| 2SEM 🗸                                               |
| Please Enter Captcha                                                      | b8gCh<br>b8gCh                                       |
| Search                                                                    |                                                      |
|                                                                           |                                                      |
|                                                                           |                                                      |
| ・ P Type here to search O 目 ?? (1)                                        | 🚍 💼 💼 🔞 🕨 🖮 🔟 🖼 🐗 🛛 🥚 37°C ^ छे 🖫 व                  |

## **ANALYSIS REPORT SAMPLE :**