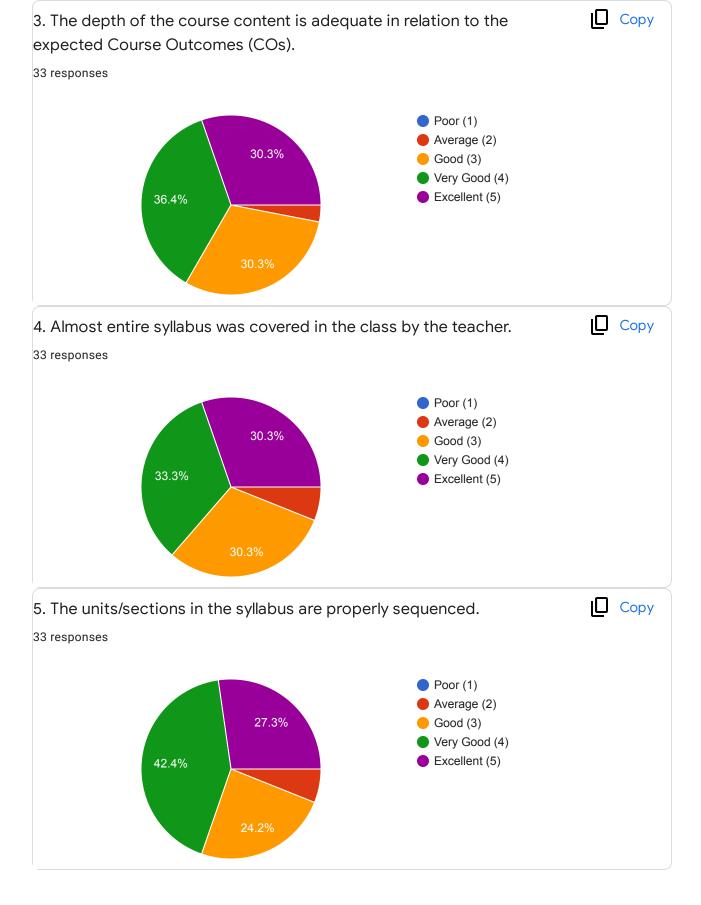

## DEVI AHILYA VISHWAVIDYALAYA INDORE 33 responses Publish analytics Сору Academic Year: 33 responses 10.0 9 (27.3%) 7 (21.2%) 7.5 5 (15.2%) 5.0 4 (12.1%) 3 (9.1%) 2 (6.1%) 2.5 1 (3%) 1 (3%) 1 (3%) 0.0 2020 - 2022 2020-2021 2020-2022 2020-22 2021-2022 2020-2021 2020-2021 2020-21 2021 □ Copy Course Name: 33 responses Life Science Industrial Microbiology 33.3% 66.7% □ Copy Semester: 33 responses





Feedback on Course Curriculum











Feedback on Programme





Feedback on Laboratory Component





| Suggests/Comments if any                                                                                                                                                                                                                                                                         |   |
|--------------------------------------------------------------------------------------------------------------------------------------------------------------------------------------------------------------------------------------------------------------------------------------------------|---|
| 33 responses