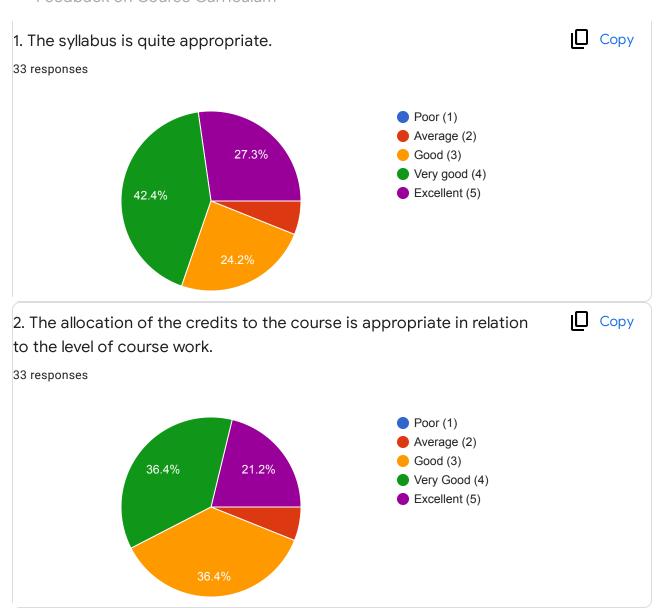

## DEVI AHILYA VISHWAVIDYALAYA INDORE 33 responses Publish analytics Сору Academic Year: 33 responses 10.0 9 (27.3%) 7 (21.2%) 7.5 5 (15.2%) 5.0 4 (12.1%) 3 (9.1%) 2 (6.1%) 2.5 1 (3%) 1 (3%) 1 (3%) 0.0 2020 - 2022 2020-2021 2020-2022 2020-22 2021-2022 2020-2021 2020-2021 2020-21 2021 □ Copy Course Name: 33 responses Life Science Industrial Microbiology 33.3% 66.7% □ Copy Semester: 33 responses





Feedback on Course Curriculum











Feedback on Programme





Feedback on Laboratory Component





| Suggests/Comments if any                                                                                                                                                                                                                                                                         |   |
|--------------------------------------------------------------------------------------------------------------------------------------------------------------------------------------------------------------------------------------------------------------------------------------------------|---|
| 33 responses