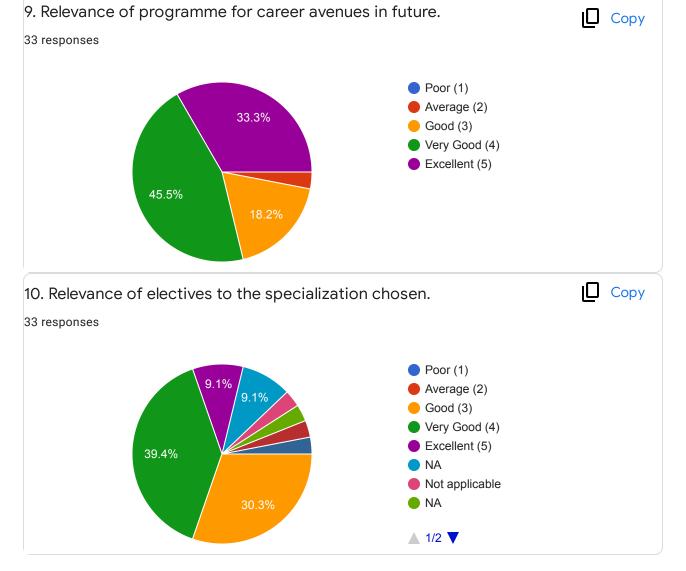

## DEVI AHILYA VISHWAVIDYALAYA INDORE 33 responses Publish analytics Сору Academic Year: 33 responses 10.0 9 (27.3%) 7 (21.2%) 7.5 5 (15.2%) 5.0 4 (12.1%) 3 (9.1%) 2 (6.1%) 2.5 1 (3%) 1 (3%) 1 (3%) 0.0 2020 - 2022 2020-2021 2020-2022 2020-22 2021-2022 2020-2021 2020-2021 2020-21 2021 □ Copy Course Name: 33 responses Life Science Industrial Microbiology 33.3% 66.7% □ Copy Semester: 33 responses





Feedback on Course Curriculum











Feedback on Programme





Feedback on Laboratory Component





| Suggests/Comments if any                                                                                                                                                                                                                                                                         |   |
|--------------------------------------------------------------------------------------------------------------------------------------------------------------------------------------------------------------------------------------------------------------------------------------------------|---|
| 33 responses