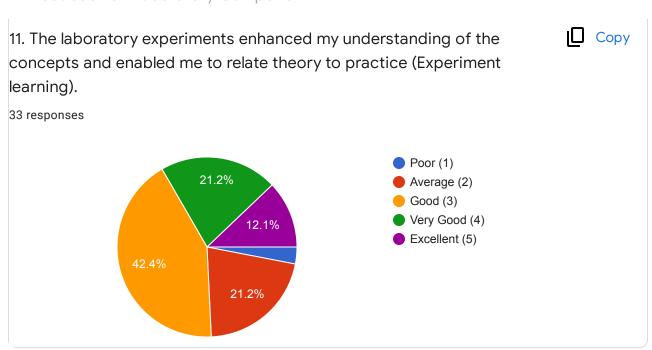

## DEVI AHILYA VISHWAVIDYALAYA INDORE 33 responses Publish analytics Сору Academic Year: 33 responses 10.0 9 (27.3%) 7 (21.2%) 7.5 5 (15.2%) 5.0 4 (12.1%) 3 (9.1%) 2 (6.1%) 2.5 1 (3%) 1 (3%) 1 (3%) 0.0 2020 - 2022 2020-2021 2020-2022 2020-22 2021-2022 2020-2021 2020-2021 2020-21 2021 □ Copy Course Name: 33 responses Life Science Industrial Microbiology 33.3% 66.7% □ Copy Semester: 33 responses





Feedback on Course Curriculum











Feedback on Programme





Feedback on Laboratory Component





| Suggests/Comments if any                                                                                                                                                                                                                                                                         |   |
|--------------------------------------------------------------------------------------------------------------------------------------------------------------------------------------------------------------------------------------------------------------------------------------------------|---|
| 33 responses