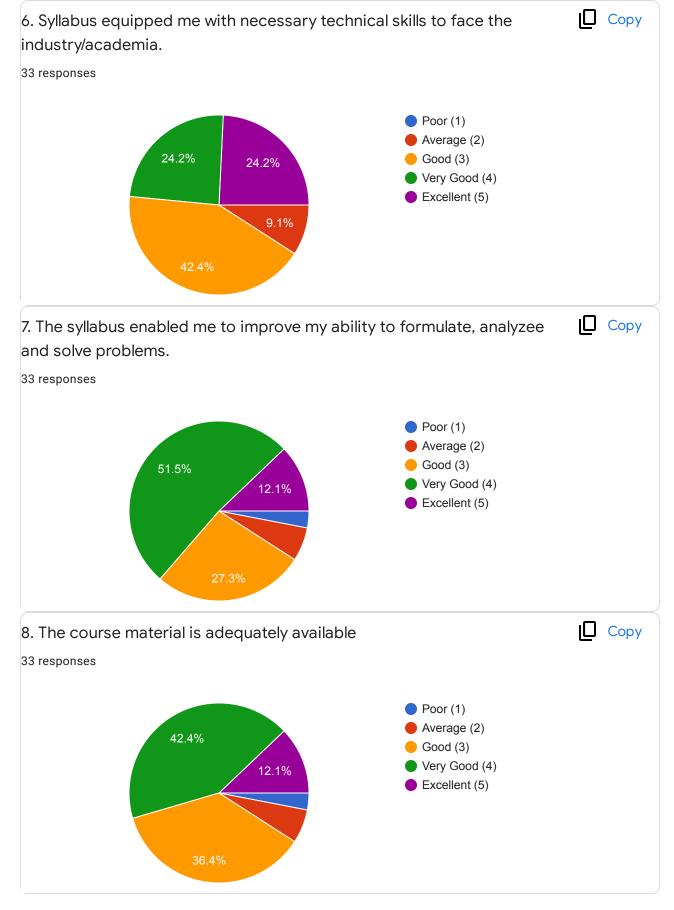

## DEVI AHILYA VISHWAVIDYALAYA INDORE 33 responses Publish analytics Сору Academic Year: 33 responses 10.0 9 (27.3%) 7 (21.2%) 7.5 5 (15.2%) 5.0 4 (12.1%) 3 (9.1%) 2 (6.1%) 2.5 1 (3%) 1 (3%) 1 (3%) 0.0 2020 - 2022 2020-2021 2020-2022 2020-22 2021-2022 2020-2021 2020-2021 2020-21 2021 □ Copy Course Name: 33 responses Life Science Industrial Microbiology 33.3% 66.7% □ Copy Semester: 33 responses





Feedback on Course Curriculum











Feedback on Programme





Feedback on Laboratory Component





| Suggests/Comments if any                                                                                                                                                                                                                                                                         |   |
|--------------------------------------------------------------------------------------------------------------------------------------------------------------------------------------------------------------------------------------------------------------------------------------------------|---|
| 33 responses