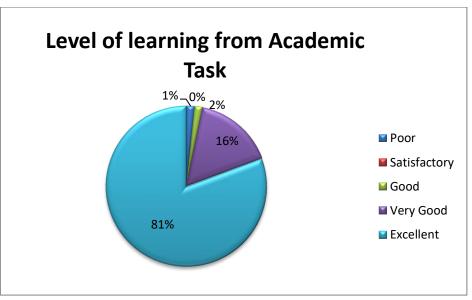

| and and                              | Satisfactory | <ul> <li>✓ Organized expert lecture, seminars on current technologies and on importance of statistics in data analytics.</li> <li>✓ Course of CRM Using Salesforce/ServiceNow in MBA(CM) has bee taught by Industry Expert.</li> </ul>                                                                                                                                                                                                                                                                                                                   |

## PARENTS Feedback (361 Feedbacks)







#### **ALUMNI Feedback (77 Feedbacks)**







### **TEACHER Feedback (63 feedbacks)**