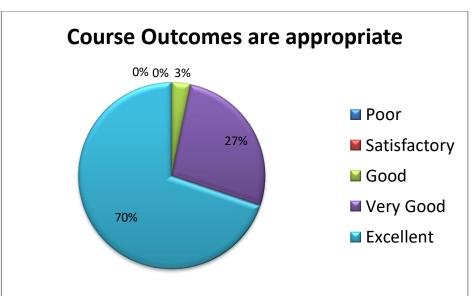

| and and                              | Satisfactory | <ul> <li>✓ Organized expert lecture, seminars on current technologies and on importance of statistics in data analytics.</li> <li>✓ Course of CRM Using Salesforce/ServiceNow in MBA(CM) has bee taught by Industry Expert.</li> </ul>                                                                                                                                                                                                                                                                                                                   |

## PARENTS Feedback (361 Feedbacks)







#### **ALUMNI Feedback (77 Feedbacks)**







### **TEACHER Feedback (63 feedbacks)**