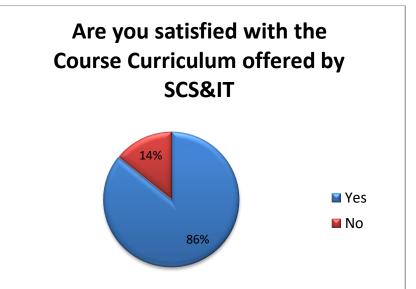

| There should be campus placement for MBA Students also.                                                                          | and and                              | Satisfactory | <ul> <li>✓ Organized expert lecture, seminars on current technologies and on importance of statistics in data analytics.</li> <li>✓ Course of CRM Using Salesforce/ServiceNow in MBA(CM) has bee taught by Industry Expert.</li> </ul>                                                                                                                                                                                                                                                                                                                   |

## PARENTS Feedback (361 Feedbacks)







#### **ALUMNI Feedback (77 Feedbacks)**







### **TEACHER Feedback (63 feedbacks)**