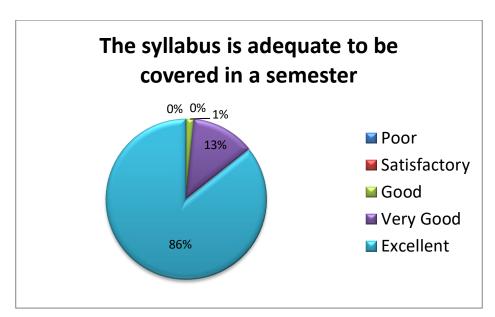

| and and                              | Satisfactory | <ul> <li>✓ Organized expert lecture, seminars on current technologies and on importance of statistics in data analytics.</li> <li>✓ Course of CRM Using Salesforce/ServiceNow in MBA(CM) has bee taught by Industry Expert.</li> </ul>                                                                                                                                                                                                                                                                                                                   |

## PARENTS Feedback (361 Feedbacks)







#### **ALUMNI Feedback (77 Feedbacks)**







### **TEACHER Feedback (63 feedbacks)**