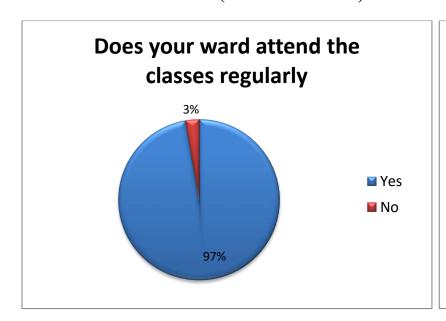

| There should be campus placement for MBA Students also.                                                                          | and and                              | Satisfactory | <ul> <li>✓ Organized expert lecture, seminars on current technologies and on importance of statistics in data analytics.</li> <li>✓ Course of CRM Using Salesforce/ServiceNow in MBA(CM) has bee taught by Industry Expert.</li> </ul>                                                                                                                                                                                                                                                                                                                   |

## PARENTS Feedback (361 Feedbacks)







#### **ALUMNI Feedback (77 Feedbacks)**







### **TEACHER Feedback (63 feedbacks)**