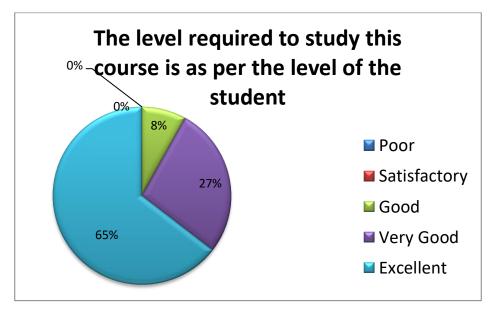

| and and                              | Satisfactory | <ul> <li>✓ Organized expert lecture, seminars on current technologies and on importance of statistics in data analytics.</li> <li>✓ Course of CRM Using Salesforce/ServiceNow in MBA(CM) has bee taught by Industry Expert.</li> </ul>                                                                                                                                                                                                                                                                                                                   |

## PARENTS Feedback (361 Feedbacks)







#### **ALUMNI Feedback (77 Feedbacks)**







### **TEACHER Feedback (63 feedbacks)**