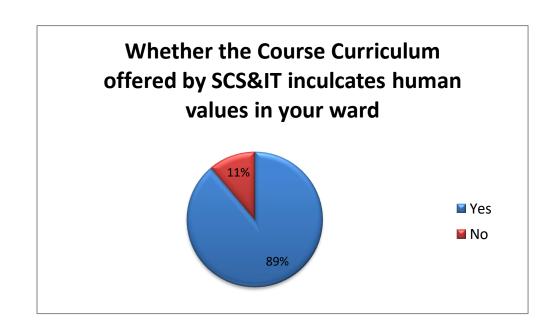

| There should be campus placement for MBA Students also.                                                                          | and and                              | Satisfactory | <ul> <li>✓ Organized expert lecture, seminars on current technologies and on importance of statistics in data analytics.</li> <li>✓ Course of CRM Using Salesforce/ServiceNow in MBA(CM) has bee taught by Industry Expert.</li> </ul>                                                                                                                                                                                                                                                                                                                   |

## PARENTS Feedback (361 Feedbacks)







#### **ALUMNI Feedback (77 Feedbacks)**







### **TEACHER Feedback (63 feedbacks)**