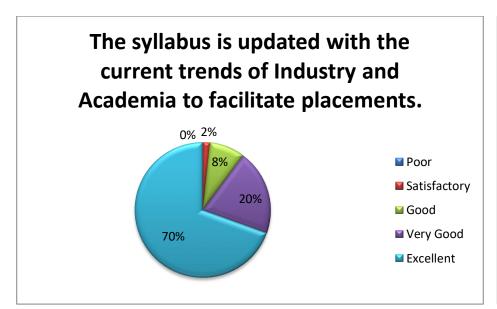

| and and                              | Satisfactory | <ul> <li>✓ Organized expert lecture, seminars on current technologies and on importance of statistics in data analytics.</li> <li>✓ Course of CRM Using Salesforce/ServiceNow in MBA(CM) has bee taught by Industry Expert.</li> </ul>                                                                                                                                                                                                                                                                                                                   |

## PARENTS Feedback (361 Feedbacks)







#### **ALUMNI Feedback (77 Feedbacks)**







### **TEACHER Feedback (63 feedbacks)**