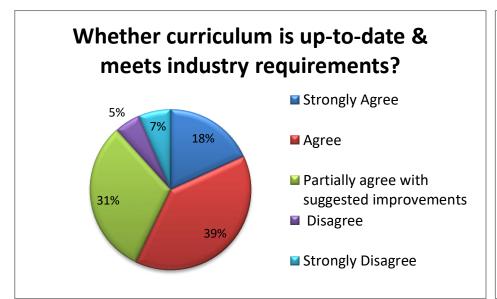

uld be campus placement for MBA Students also.                                                                          | and and                              | Satisfactory | <ul> <li>✓ Organized expert lecture, seminars on current technologies and on importance of statistics in data analytics.</li> <li>✓ Course of CRM Using Salesforce/ServiceNow in MBA(CM) has bee taught by Industry Expert.</li> </ul>                                                                                                                                                                                                                                                                                                                   |

## PARENTS Feedback (361 Feedbacks)







#### **ALUMNI Feedback (77 Feedbacks)**







### **TEACHER Feedback (63 feedbacks)**