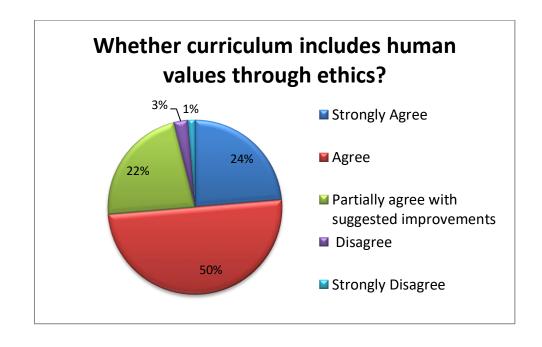

be campus placement for MBA Students also.                                                                          | and and                              | Satisfactory | <ul> <li>✓ Organized expert lecture, seminars on current technologies and on importance of statistics in data analytics.</li> <li>✓ Course of CRM Using Salesforce/ServiceNow in MBA(CM) has bee taught by Industry Expert.</li> </ul>                                                                                                                                                                                                                                                                                                                   |

## PARENTS Feedback (361 Feedbacks)







#### **ALUMNI Feedback (77 Feedbacks)**







### **TEACHER Feedback (63 feedbacks)**