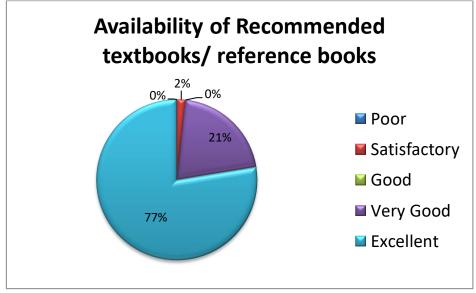

| and and                              | Satisfactory | <ul> <li>✓ Organized expert lecture, seminars on current technologies and on importance of statistics in data analytics.</li> <li>✓ Course of CRM Using Salesforce/ServiceNow in MBA(CM) has bee taught by Industry Expert.</li> </ul>                                                                                                                                                                                                                                                                                                                   |

## PARENTS Feedback (361 Feedbacks)







#### **ALUMNI Feedback (77 Feedbacks)**







### **TEACHER Feedback (63 feedbacks)**