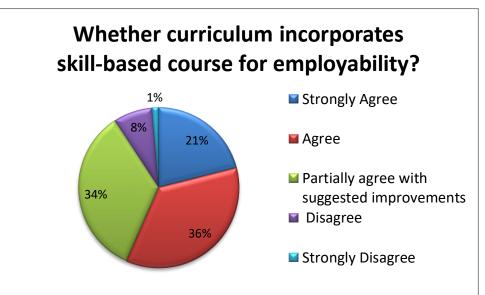

d be campus placement for MBA Students also.                                                                          | and and                              | Satisfactory | <ul> <li>✓ Organized expert lecture, seminars on current technologies and on importance of statistics in data analytics.</li> <li>✓ Course of CRM Using Salesforce/ServiceNow in MBA(CM) has bee taught by Industry Expert.</li> </ul>                                                                                                                                                                                                                                                                                                                   |

## PARENTS Feedback (361 Feedbacks)







#### **ALUMNI Feedback (77 Feedbacks)**







### **TEACHER Feedback (63 feedbacks)**