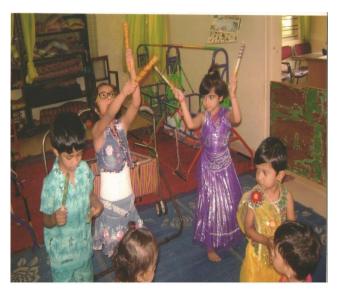

## Drawing, painting and Crafting CELEBRATIONS

In order to inculcate and moral ethics in the children, almost all the festivals are being celebrated in the centre. Children, along with their parents and our staff gather and celebrate festival altogether. Sweets, Snacks and Gifts are being distributed.

- 1. Depawali
- 2. Holi
- 3. Raksha Bandhan
- 4. Independence Day
- 5. Republic Day
- 6. Ganesh Utsav
- 7. Janmashtami
- 8. Christmas
- 9. Children's day
- 10. Navratri Garba
- 11. Birthday etc.