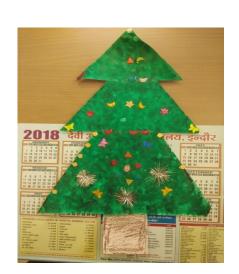

## Drawing, painting and Crafting CELEBRATIONS

In order to inculcate and moral ethics in the children, almost all the festivals are being celebrated in the centre. Children, along with their parents and our staff gather and celebrate festival altogether. Sweets, Snacks and Gifts are being distributed.

- 1. Depawali
- 2. Holi
- 3. Raksha Bandhan
- 4. Independence Day
- 5. Republic Day
- 6. Ganesh Utsav
- 7. Janmashtami
- 8. Christmas
- 9. Children's day
- 10. Navratri Garba
- 11. Birthday etc.