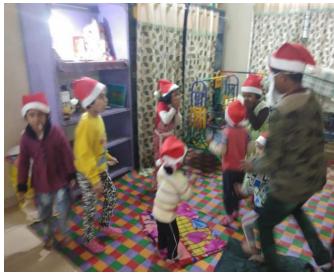

## Drawing, painting and Crafting CELEBRATIONS

In order to inculcate and moral ethics in the children, almost all the festivals are being celebrated in the centre. Children, along with their parents and our staff gather and celebrate festival altogether. Sweets, Snacks and Gifts are being distributed.

- 1. Depawali
- 2. Holi
- 3. Raksha Bandhan
- 4. Independence Day
- 5. Republic Day
- 6. Ganesh Utsav
- 7. Janmashtami
- 8. Christmas
- 9. Children's day
- 10. Navratri Garba
- 11. Birthday etc.