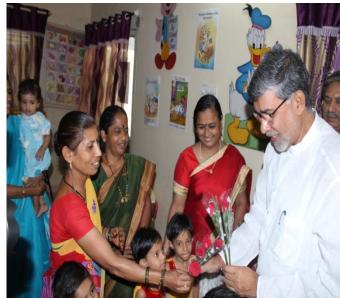

## Drawing, painting and Crafting CELEBRATIONS

In order to inculcate and moral ethics in the children, almost all the festivals are being celebrated in the centre. Children, along with their parents and our staff gather and celebrate festival altogether. Sweets, Snacks and Gifts are being distributed.

- 1. Depawali
- 2. Holi
- 3. Raksha Bandhan
- 4. Independence Day
- 5. Republic Day
- 6. Ganesh Utsav
- 7. Janmashtami
- 8. Christmas
- 9. Children's day
- 10. Navratri Garba
- 11. Birthday etc.