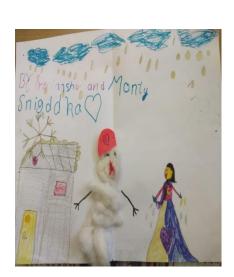

## Drawing, painting and Crafting CELEBRATIONS

In order to inculcate and moral ethics in the children, almost all the festivals are being celebrated in the centre. Children, along with their parents and our staff gather and celebrate festival altogether. Sweets, Snacks and Gifts are being distributed.