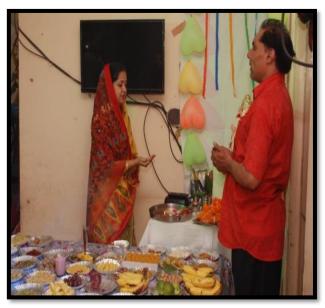

## Drawing, painting and Crafting CELEBRATIONS

In order to inculcate and moral ethics in the children, almost all the festivals are being celebrated in the centre. Children, along with their parents and our staff gather and celebrate festival altogether. Sweets, Snacks and Gifts are being distributed.

- 1. Depawali
- 2. Holi
- 3. Raksha Bandhan
- 4. Independence Day
- 5. Republic Day
- 6. Ganesh Utsav
- 7. Janmashtami
- 8. Christmas
- 9. Children's day
- 10. Navratri Garba
- 11. Birthday etc.