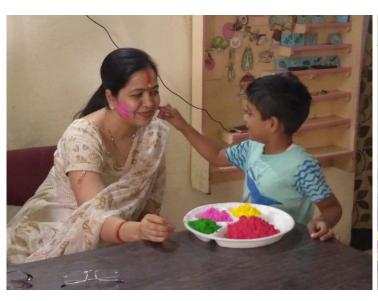

## Drawing, painting and Crafting CELEBRATIONS

In order to inculcate and moral ethics in the children, almost all the festivals are being celebrated in the centre. Children, along with their parents and our staff gather and celebrate festival altogether. Sweets, Snacks and Gifts are being distributed.

- 1. Depawali
- 2. Holi
- 3. Raksha Bandhan
- 4. Independence Day
- 5. Republic Day
- 6. Ganesh Utsav
- 7. Janmashtami
- 8. Christmas
- 9. Children's day
- 10. Navratri Garba
- 11. Birthday etc.