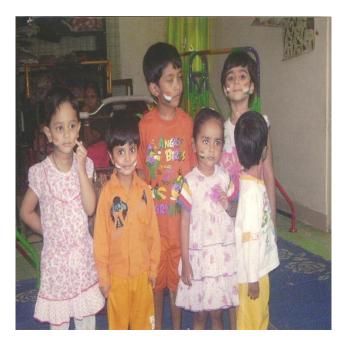

## **Facilities Available**

- (a) One Kitchen One Hall + One Office Room, along with some extra space. Hall has the provision of Inverter back-up AC, Cooler, Fans, T.V., waiting chair, almira, weighing machine, book shelf, office table, music system, electric insect killer, etc.
- (b) **Room Amenities:** Including Colorful displays, charts, maps and toys.
- (c) **Kitchen:** One well equipped kitchen with all modern essential amenities like utensils, LPG Gas-Stove, Induction Stove, Microwave oven, Refrigerator, UV water purifier etc.
- (d) Facilities for Learning Modeling and Toys: Centre is very well equipped with all basic things required to fulfill the needs of the growing children. Staff is dedicated and supportive in providing assistance to the children towards learning, developing creating models of arts and craft based creatures, fun with toys, drawing, painting, poems reciting etc.
- (e) **Outdoor Play Ground:** Size Approx 1200 sq. ft.
- (f) **Fixtures in the Outdoor Play:** Slide Marry-go-round, swing and sports material.
- (g) **Indoore Activities:** Dance, Games, Waching Cartoon and Other Toys, Teaching aids, Books for small kids, LED TV, etc.
- (h) **Health care facilities:** In Health centre, Doctors maintain health card and conduct health checkup of all the children on regular basis.