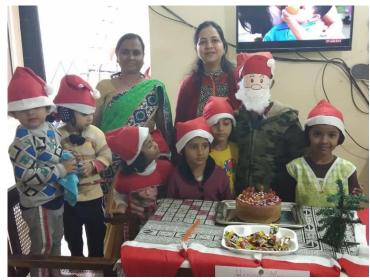

## Drawing, painting and Crafting CELEBRATIONS

In order to inculcate and moral ethics in the children, almost all the festivals are being celebrated in the centre. Children, along with their parents and our staff gather and celebrate festival altogether. Sweets, Snacks and Gifts are being distributed.

- 1. Depawali
- 2. Holi
- 3. Raksha Bandhan
- 4. Independence Day
- 5. Republic Day
- 6. Ganesh Utsav
- 7. Janmashtami
- 8. Christmas
- 9. Children's day
- 10. Navratri Garba
- 11. Birthday etc.