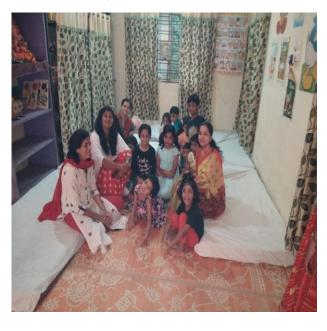

## Drawing, painting and Crafting CELEBRATIONS

In order to inculcate and moral ethics in the children, almost all the festivals are being celebrated in the centre. Children, along with their parents and our staff gather and celebrate festival altogether. Sweets, Snacks and Gifts are being distributed.

- 1. Depawali
- 2. Holi
- 3. Raksha Bandhan
- 4. Independence Day
- 5. Republic Day
- 6. Ganesh Utsav
- 7. Janmashtami
- 8. Christmas
- 9. Children's day
- 10. Navratri Garba
- 11. Birthday etc.