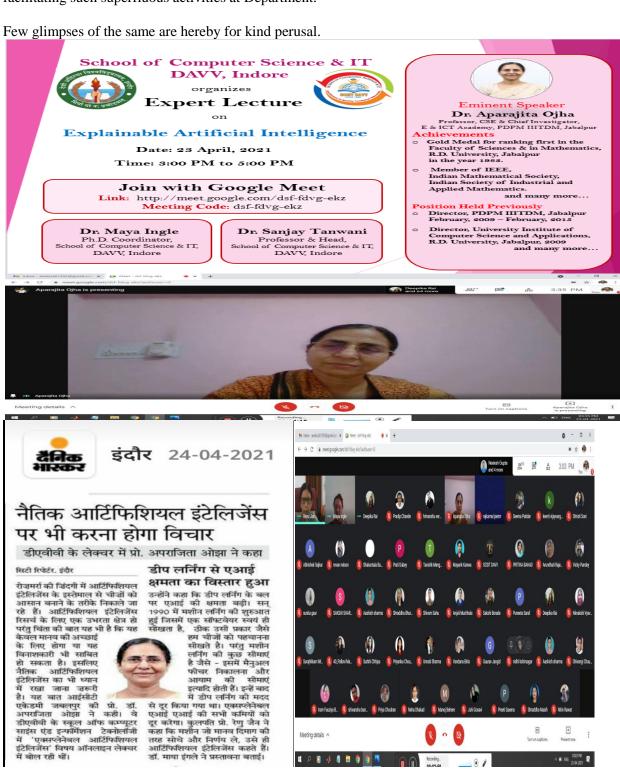

## School of Compute Science & IT, DAVV, Indore

A Report of Expert Lecture on "Explainable Artificial Intelligence"

Artificial Intelligence (AI) research is advancing the frontier of computing by endowing machines with the abilities to solve problems that require high-level, sometimes human expertise. It is an academic field of study which studies the goal of creating intelligence.

With this outlook, under the lecture series Department organize an Expert Lecture on "Explainable Artificial Intelligence".

Dignified and learned Professor, Dr. Aparajita Ojha, Professor, CSE & Chief Investigator, E & ICT Academy, PDPM IIITDM, Jabalpur had agreed to leverage her expertise in this domain to us. The Expert Lecture embarked with a brief introduction of Dr. Aparajita Ojha to the audience by Dr. Maya Ingle.

Dr, Maya Ingle extend thanks to Dr. Sanjay Tanwani, HEAD, SCSIT for his relentless support for facilitating such superfluous activities at Department.