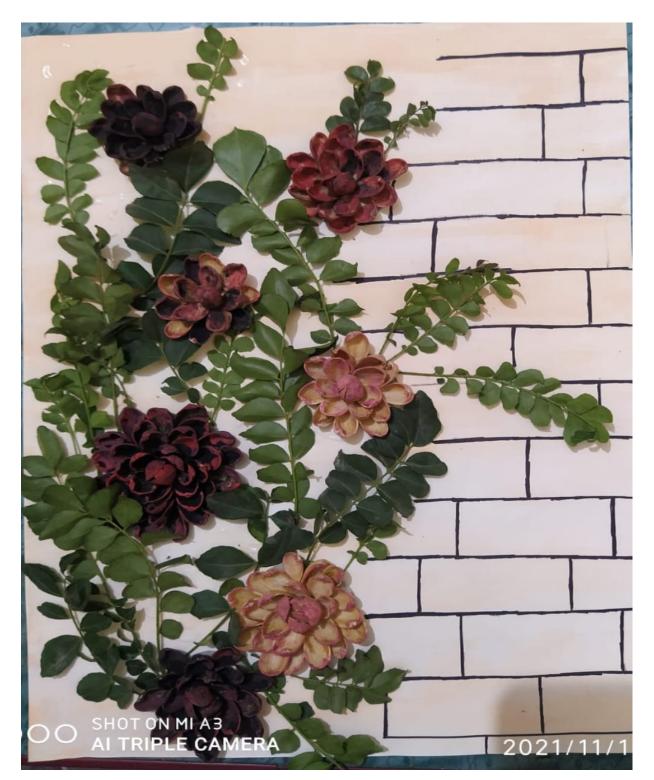

3d object plywood or canvas board has been used to make 3d texture material used to make 3d texture is acrylic color ,clay ,pista peel ,glass ,fevical cotton ,can be used to make 3d texture .in interior designing it help elevate your interior to the next level.

# WORK OF STUDENTS BY B.VOC 1<sup>ST</sup> SEM

#### MITALI BARMAN

#### SHAILY SEHJAL

VANDANA JAIN

TABASSUM KOTHARI

VARSHA KHATRI

AKANKSHA SHARMA

SAMINA BOHARA

ADITI GOYAL

MAHAK JOSHI

AAYUSHI JAISWAL

ALFEZ ALI

KARTI PRAJAPATI

VISHWA RAJURKAR

AASTHA JAIN

#### ANNA KHAN

HIMANSHU VADHWANI

PALAK UPADHYAY

HIMANSHU VADHWANI

Shi to 1 Head Dept. of Lifelong Learning D.A.V.V., Indore

(Dr. Bharti Joshi)

HEAD