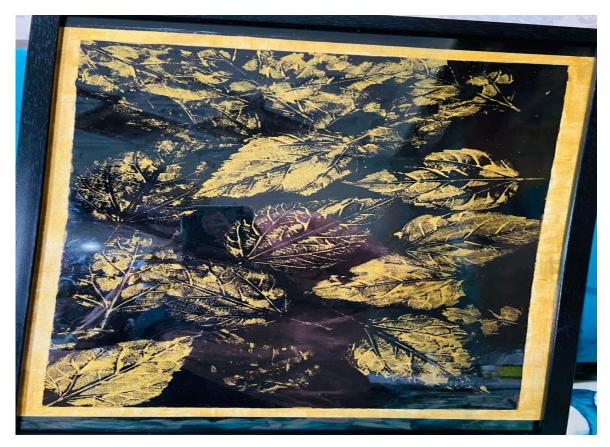

Description- texture is the describe as the way a three dimensions work actually feel when touched or the visual feel of a two dimensions work

Texture will be created by using resin art leaves bottle cap brush struke or there are many ways to create texture according to the intevor point of view texture adds visual weight in designing .it provide balance it can be used on wall ,furniture, floor& wall covering ,textile3d texture- 3d texture is basically wrapping a 2d image around

3d object plywood or canvas board has been used to make 3d texture material used to make 3d texture is acrylic color ,clay ,pista peel ,glass ,fevical cotton ,can be used to make 3d texture .in interior designing it help elevate your interior to the next level.

# WORK OF STUDENTS BY B.VOC 1<sup>ST</sup> SEM