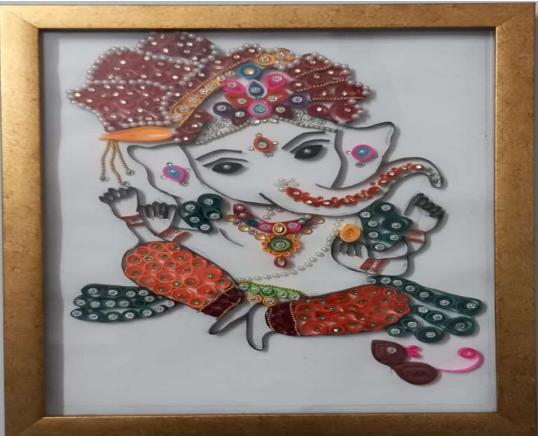

Description- texture is the describe as the way a three dimensions work actually feel when touched or the visual feel of a two dimensions work

Texture will be created by using resin art leaves bottle cap brush struke or there are many ways to create texture according to the intevor point of view texture adds visual weight in designing .it provide balance it can be used on wall ,furniture, floor& wall covering ,textile3d texture- 3d texture is basically wrapping a 2d image around

3d object plywood or canvas board has been used to make 3d texture material used to make 3d texture is acrylic color ,clay ,pista peel ,glass ,fevical cotton ,can be used to make 3d texture .in interior designing it help elevate your interior to the next level.

# WORK OF STUDENTS BY B.VOC 1<sup>ST</sup> SEM