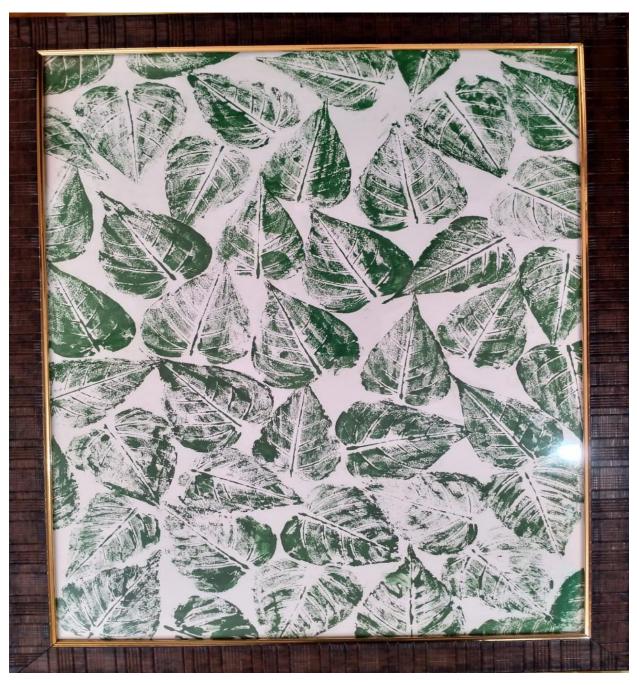

Description- texture is the describe as the way a three dimensions work actually feel when touched or the visual feel of a two dimensions work

Texture will be created by using resin art leaves bottle cap brush struke or there are many ways to create texture according to the intevor point of view texture adds visual weight in designing .it provide balance it can be used on wall ,furniture, floor& wall covering ,textile3d texture- 3d texture is basically wrapping a 2d image around

# WORK OF STUDENTS BY B.VOC 1<sup>ST</sup> SEM

#### MITALI BARMAN

#### SHAILY SEHJAL

VANDANA JAIN

TABASSUM KOTHARI

VARSHA KHATRI

AKANKSHA SHARMA

SAMINA BOHARA

ADITI GOYAL

MAHAK JOSHI

AAYUSHI JAISWAL

ALFEZ ALI

KARTI PRAJAPATI

VISHWA RAJURKAR

AASTHA JAIN

#### ANNA KHAN

HIMANSHU VADHWANI

PALAK UPADHYAY

HIMANSHU VADHWANI

Shi to 1 Head Dept. of Lifelong Learning D.A.V.V., Indore

(Dr. Bharti Joshi)

HEAD