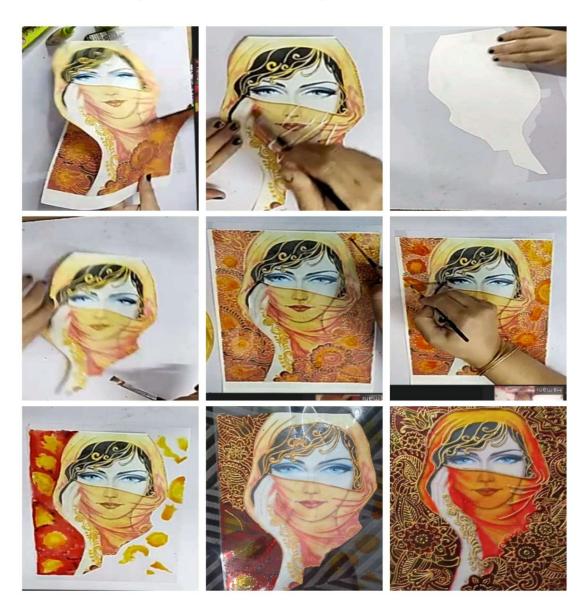

it's a practical class so be prepared with your material workshop will be held on zoom

Department of lifelong learning organized one day online workshop on **DECOUPAGE DOODLE GLASS PAINTING**in which 26 participants take actively part with full of interest and learning ability workshop is conducted online on zoom meeting material which is required for the workshop is Glass color kit,fevicryl modge podge,3d golden outliner, fine arts brush, ohp sheet/glass cutting.

Decoupage doodle glass painting is an unfocused drawing made while a person's attention is otherwise occupied. Doodles are simple drawings that can have concrete represtational meaning or may just be abstract shapes...Doodle art is sometimes capable of reassuring its creator.