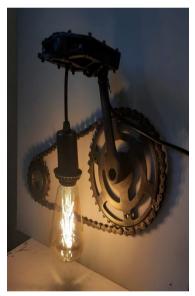

Department of lifelong learning organized workshop of (20 Hours) for B.Voc in interior design 6<sup>th</sup> semester in which 31 students took part and create wonderful articles and furniture under Rs. 500 only under the guidance of Mrs. Anita Pal and show their full interest towards the workshop.

### **OUTPUT**

Utilizing skills and enhancing knowledge of furniture in cost effectively.

A sample piece is made to check the design and cutting problems.

Manufacturing of furniture include the cutting, bending, mouldings, laminating of such materials.