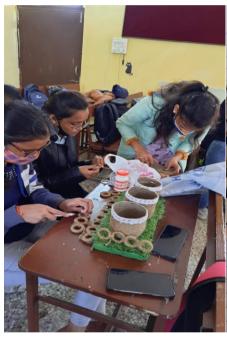

Department of lifelong learning organized workshop of (20 Hours) for B.Voc in interior design 6<sup>th</sup> semester in which 31 students took part and create wonderful articles and furniture under Rs. 500 only under the guidance of Mrs. Anita Pal and show their full interest towards the workshop.

### **OUTPUT**

Utilizing skills and enhancing knowledge of furniture in cost effectively.

A sample piece is made to check the design and cutting problems.

Manufacturing of furniture include the cutting, bending, mouldings, laminating of such materials.