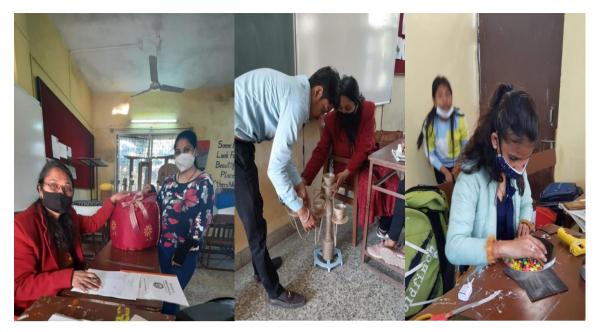

Department of lifelong learning organized workshop of (20 Hours) for B.Voc in interior design 6<sup>th</sup> semester in which 31 students took part and create wonderful articles and furniture under Rs. 500 only under the guidance of Mrs. Anita Pal and show their full interest towards the workshop.

#### **ATTENDENCE**

- Arpan Chauhan
- Pankaj Jaiswal
- Aanchal Shukla
- Abhishek Verma
- Achal Khandelwal
- Anuj Kaushal
- Bhavika Soni
- Dixita Patidar
- Harshita Rathi
- Jahnavi Kothari
- Jhanvi Verma
- Kunal Aste
- Manjari Sharma
- Mohit Carpenter
- Mustafa Üjjainwala Neelam Parate