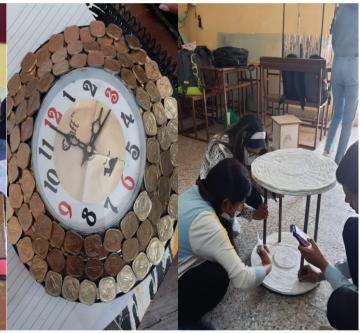

Department of lifelong learning organized workshop of (20 Hours) for B.Voc in interior design 6<sup>th</sup> semester in which 31 students took part and create wonderful articles and furniture under Rs. 500 only under the guidance of Mrs. Anita Pal and show their full interest towards the workshop.

### **OUTPUT**

Utilizing skills and enhancing knowledge of furniture in cost effectively.

A sample piece is made to check the design and cutting problems.

Manufacturing of furniture include the cutting, bending, mouldings, laminating of such materials.