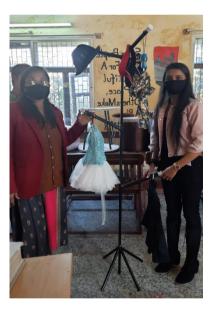

Department of lifelong learning organized workshop of (20 Hours) for B.Voc in interior design 6<sup>th</sup> semester in which 31 students took part and create wonderful articles and furniture under Rs. 500 only under the guidance of Mrs. Anita Pal and show their full interest towards the workshop.

### **OUTPUT**

Utilizing skills and enhancing knowledge of furniture in cost effectively.

A sample piece is made to check the design and cutting problems.

Manufacturing of furniture include the cutting, bending, mouldings, laminating of such materials.