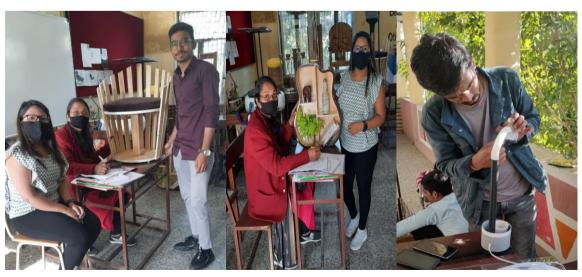

### **FURNITURE CREATION**

| Date                                           | Time         | Platform                               | No. of. participants       | Instructor         |
|------------------------------------------------|--------------|----------------------------------------|----------------------------|--------------------|
| 25 JANUARY TO 2 <sup>ND</sup><br>FEBRUARY 2022 | 2 TO 5<br>PM | Offline https://youtu.b e/vLu- R9SOo3I | 31 Students VI<br>semester | Mrs. Anita pal mam |

Department of lifelong learning organized workshop of (20 Hours) for B.Voc in interior design 6<sup>th</sup> semester in which 31 students took part and create wonderful articles and furniture under Rs. 500 only under the guidance of Mrs. Anita Pal and show their full interest towards the workshop.

### **OBJECTIVE**

Create a functional and unique furniture under 500 only. After design of furniture we observed comfortable lives. Establishing a pleasing sense of order.