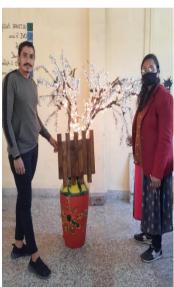

Department of lifelong learning organized workshop of (20 Hours) for B.Voc in interior design 6<sup>th</sup> semester in which 31 students took part and create wonderful articles and furniture under Rs. 500 only under the guidance of Mrs. Anita Pal and show their full interest towards the workshop.

### **OUTPUT**

Utilizing skills and enhancing knowledge of furniture in cost effectively.

A sample piece is made to check the design and cutting problems.

Manufacturing of furniture include the cutting, bending, mouldings, laminating of such materials.