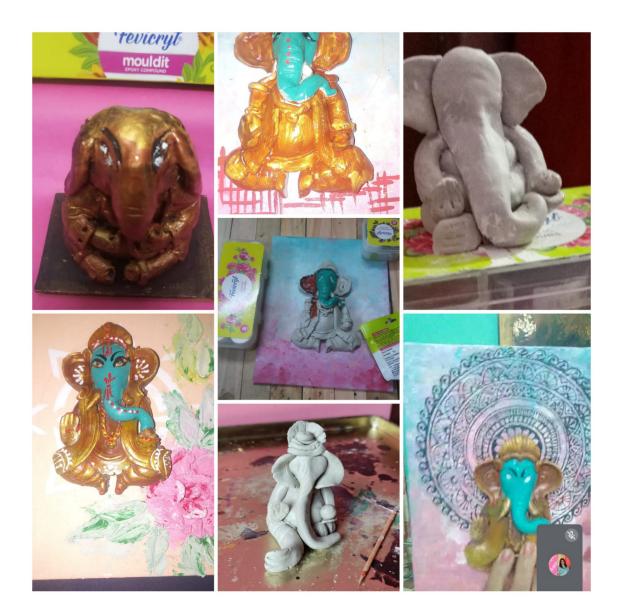

# **Idols making workshop**

on 4th & 5th September Trainer name : Swarna Modi Time : 1:00 to 3 :00 co.no.: 7000547052 Material required: Clay, pencil, toothpick, water container, rough cloth...

Department of lifelong learning organized two days' workshop on " **ECO FRIENDLY GANESH IDOL CREATION**" in which 74 participants take actively part with full of interest and show their creative skills towards the workshop. Workshop is conducted online by expert material which is used clay, thick board, pencil, toothpick, colors, fevicoal, water container, oil and rough cloth.

Eco-friendly ganesh idols are those that are made of clay, natural fibers, paper and other biodegradable materials. These idols, when immersed in water degrade faster and do not harm environment as much as the ones made of POP.