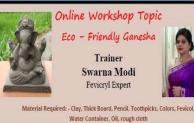

# **Idols making workshop**

on 4th & 5th September Trainer name : Swarna Modi Time : 1:00 to 3 :00 co.no.: 7000547052 Material required: Clay, pencil, toothpick, water container, rough cloth...

Department of lifelong learning organized two days' workshop on " **ECO FRIENDLY GANESH IDOL CREATION**" in which 74 participants take actively part with full of interest and show their creative skills towards the workshop. Workshop is conducted online by expert material which is used clay, thick board, pencil, toothpick, colors, fevicoal, water container, oil and rough cloth.