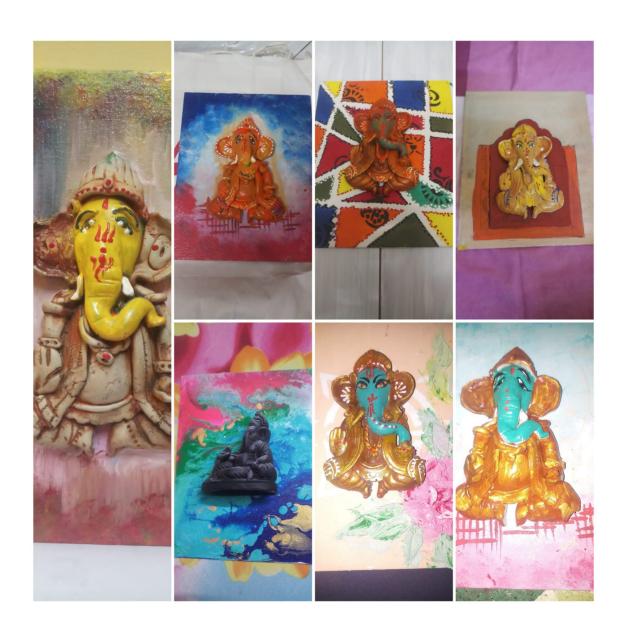

# **Idols making workshop**

on 4th & 5th September Trainer name : Swarna Modi Time : 1:00 to 3 :00 co.no.: 7000547052 Material required: Clay, pencil, toothpick, water container, rough cloth...

Department of lifelong learning organized two days' workshop on " **ECO FRIENDLY GANESH IDOL CREATION**" in which 74 participants take actively part with full of interest and show their creative skills towards the workshop. Workshop is conducted online by expert material which is used clay, thick board, pencil, toothpick, colors, fevicoal, water container, oil and rough cloth.

Eco-friendly ganesh idols are those that are made of clay, natural fibers, paper and other biodegradable materials. These idols, when immersed in water degrade faster and do not harm environment as much as the ones made of POP.