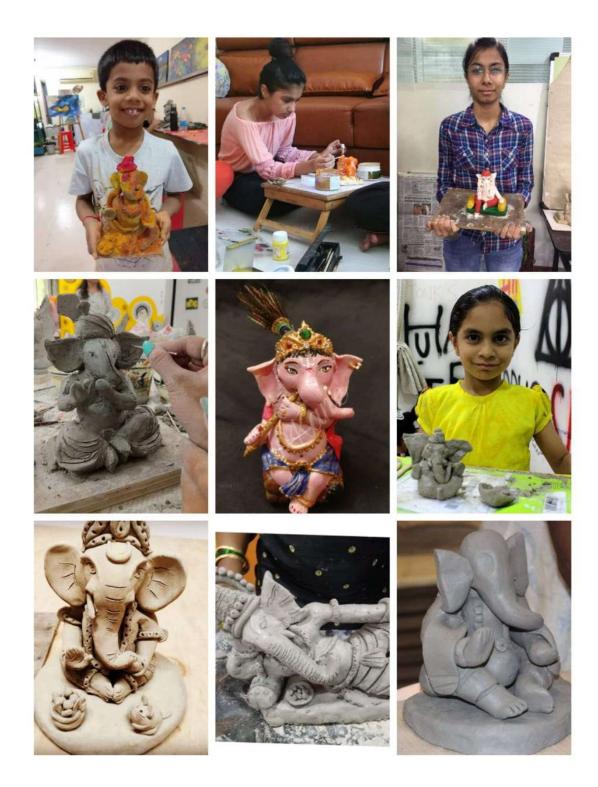

# **Idols making workshop**

on 4th & 5th September Trainer name : Swarna Modi Time : 1:00 to 3 :00 co.no.: 7000547052 Material required: Clay, pencil, toothpick, water container, rough cloth...

Department of lifelong learning organized two days' workshop on " **ECO FRIENDLY GANESH IDOL CREATION**" in which 74 participants take actively part with full of interest and show their creative skills towards the workshop. Workshop is conducted online by expert material which is used clay, thick board, pencil, toothpick, colors, fevicoal, water container, oil and rough cloth.