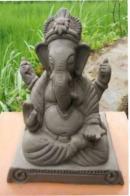

Eco-friendly ganesh idols are those that are made of clay, natural fibers, paper and other biodegradable materials. These idols, when immersed in water degrade faster and do not harm environment as much as the ones made of POP.