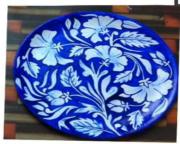

<u>MATERIAL REQUIRED</u>–Sunflower color kit, Fevicryl glass color, Mouldit, 3d outliner, plate/pot for blue pottery, Wooden cut-out, fine arts brush...

JAIPUR BLUE POTTERY-Blue pottery is widely recognized as a traditional craft of Jaipur it does not develop any cracks, and blue pottery is also impervious, hygienic, and suitable for daily use.