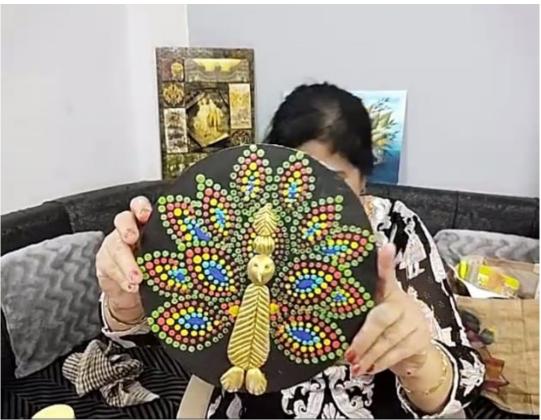

<u>PEACOCK WALL PLATE-</u> These wall plates are inspired by the traditional Indian art peacock wall plate brings the beauty of the outdoors to your home.

<u>**3D PHOTO MURAL-</u>3d mural can transform any space into something genuinely unique, making your home or commercial space something that will wow your friends and family.</u></u>** 