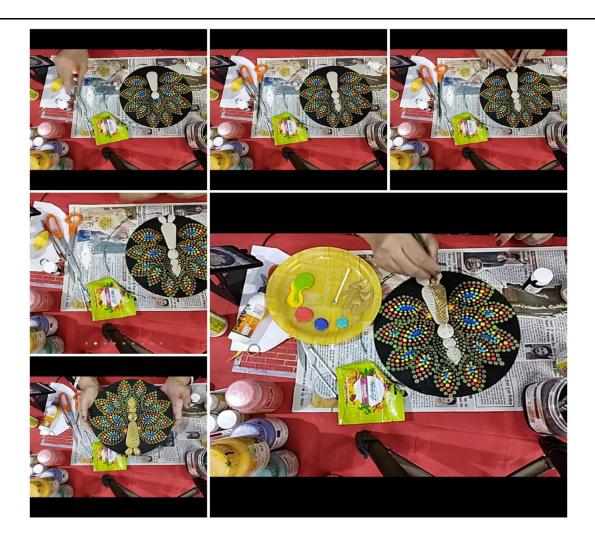

Department of lifelong learning DAVV Organized three days' workshop on <u>JAIPUR BLUE</u> <u>POTTERY, PEACOCK WALL PLATE &3D PHOTO MURAL</u>in which105 students ,senior citizens and home makers take actively part with full of interest and get so many ideas by attending the workshop. With the help of required material all participants make wonderful articles under the guidance of expert.

<u>PEACOCK WALL PLATE-</u> These wall plates are inspired by the traditional Indian art peacock wall plate brings the beauty of the outdoors to your home.

<u>**3D PHOTO MURAL-</u>3d mural can transform any space into something genuinely unique, making your home or commercial space something that will wow your friends and family.</u></u>** 