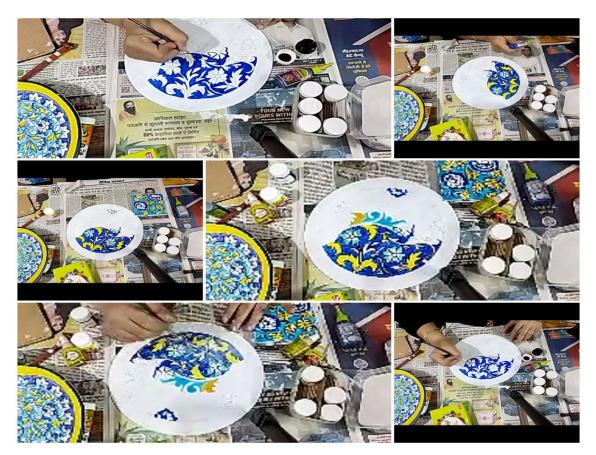

<u>PEACOCK WALL PLATE-</u> These wall plates are inspired by the traditional Indian art peacock wall plate brings the beauty of the outdoors to your home.

<u>**3D PHOTO MURAL-</u>3d mural can transform any space into something genuinely unique, making your home or commercial space something that will wow your friends and family.</u></u>** 