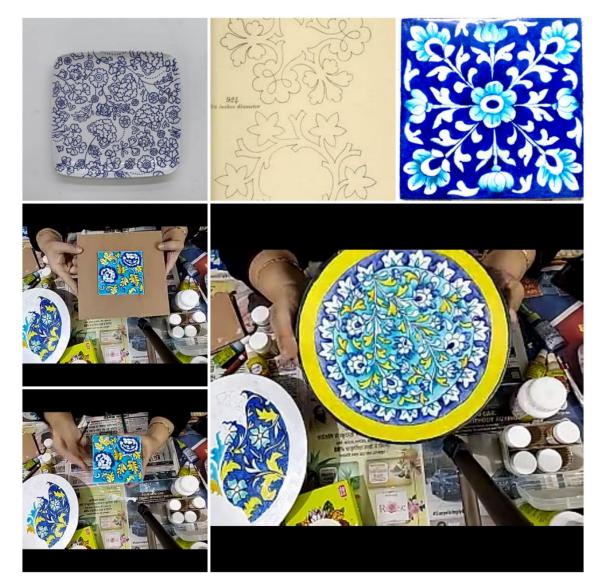

Department of lifelong learning DAVV Organized three days' workshop on <u>JAIPUR BLUE</u> <u>POTTERY, PEACOCK WALL PLATE &3D PHOTO MURAL</u>in which105 students ,senior citizens and home makers take actively part with full of interest and get so many ideas by attending the workshop. With the help of required material all participants make wonderful articles under the guidance of expert.

<u>MATERIAL REQUIRED</u>–Sunflower color kit, Fevicryl glass color, Mouldit, 3d outliner, plate/pot for blue pottery, Wooden cut-out, fine arts brush...

JAIPUR BLUE POTTERY-Blue pottery is widely recognized as a traditional craft of Jaipur it does not develop any cracks, and blue pottery is also impervious, hygienic, and suitable for daily use.

<u>PEACOCK WALL PLATE-</u> These wall plates are inspired by the traditional Indian art peacock wall plate brings the beauty of the outdoors to your home.

<u>**3D PHOTO MURAL-</u>3d mural can transform any space into something genuinely unique, making your home or commercial space something that will wow your friends and family.</u></u>** 