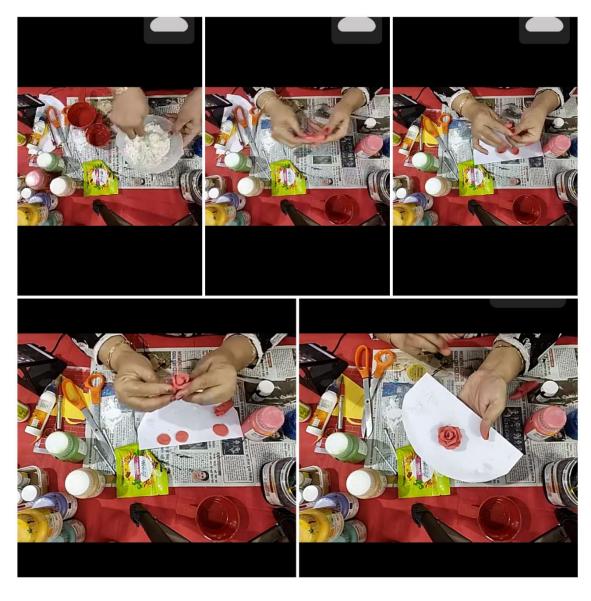

> Material Required: Sunflower colour kit, fevicryl glass color, Mouldit , 3d outliner, plate/ pot for blue pottery, wooden cut-out, fine arts brush... note: It's a practical class so we prepared with your material workshop will be held on zoom

<u>MATERIAL REQUIRED</u>–Sunflower color kit, Fevicryl glass color, Mouldit, 3d outliner, plate/pot for blue pottery, Wooden cut-out, fine arts brush...

JAIPUR BLUE POTTERY-Blue pottery is widely recognized as a traditional craft of Jaipur it does not develop any cracks, and blue pottery is also impervious, hygienic, and suitable for daily use.