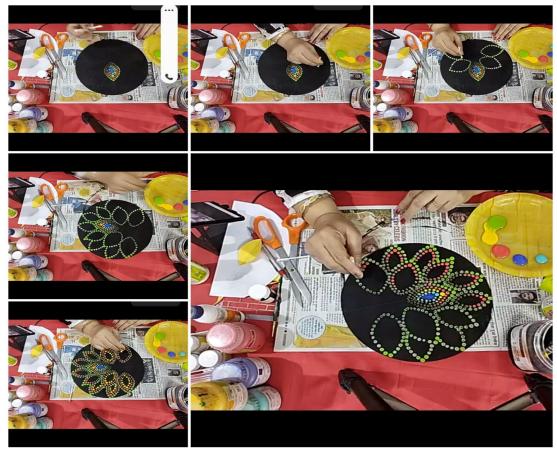

<u>PEACOCK WALL PLATE-</u> These wall plates are inspired by the traditional Indian art peacock wall plate brings the beauty of the outdoors to your home.

<u>**3D PHOTO MURAL-</u>3d mural can transform any space into something genuinely unique, making your home or commercial space something that will wow your friends and family.</u></u>** 