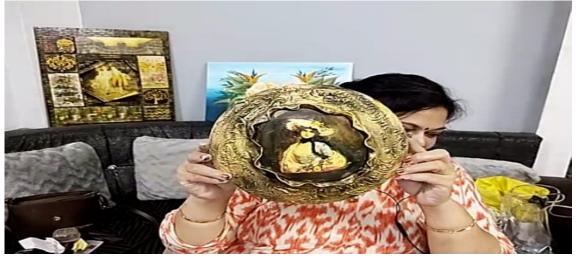

<u>PEACOCK WALL PLATE-</u> These wall plates are inspired by the traditional Indian art peacock wall plate brings the beauty of the outdoors to your home.

<u>**3D PHOTO MURAL-</u>3d mural can transform any space into something genuinely unique, making your home or commercial space something that will wow your friends and family.</u></u>** 