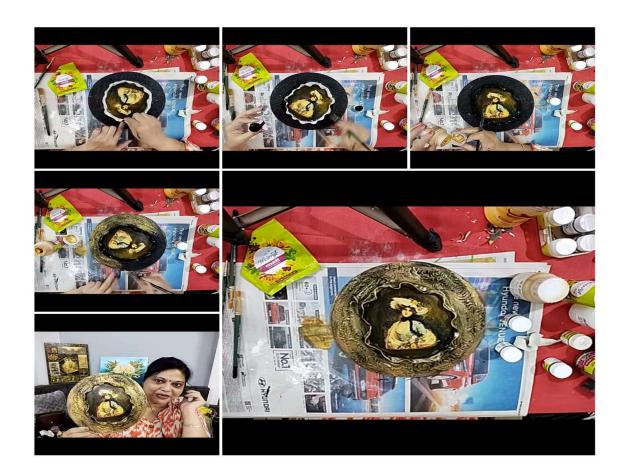

Department of lifelong learning DAVV Organized three days' workshop on <u>JAIPUR BLUE</u> <u>POTTERY, PEACOCK WALL PLATE &3D PHOTO MURAL</u>in which105 students ,senior citizens and home makers take actively part with full of interest and get so many ideas by attending the workshop. With the help of required material all participants make wonderful articles under the guidance of expert.

<u>MATERIAL REQUIRED</u>–Sunflower color kit, Fevicryl glass color, Mouldit, 3d outliner, plate/pot for blue pottery, Wooden cut-out, fine arts brush...

JAIPUR BLUE POTTERY-Blue pottery is widely recognized as a traditional craft of Jaipur it does not develop any cracks, and blue pottery is also impervious, hygienic, and suitable for daily use.

<u>PEACOCK WALL PLATE-</u> These wall plates are inspired by the traditional Indian art peacock wall plate brings the beauty of the outdoors to your home.

<u>**3D PHOTO MURAL-</u>3d mural can transform any space into something genuinely unique, making your home or commercial space something that will wow your friends and family.</u></u>** 