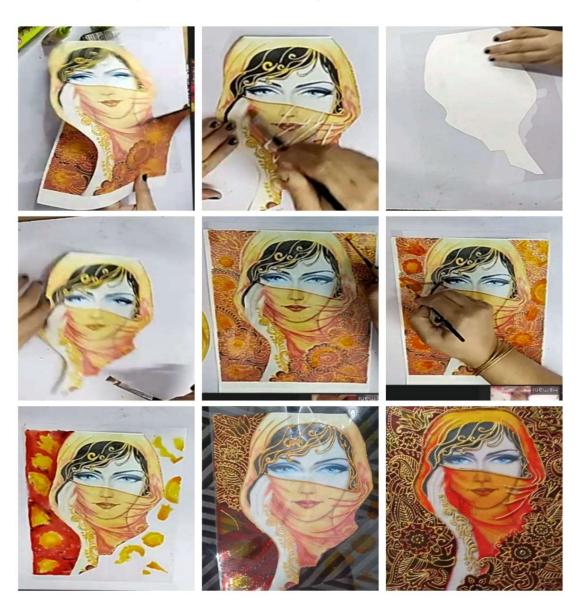

# **Decoupage Doodle Glass Painting**

A free online workshop

Date: 27/11/2021

Time: 5:30 to 6:30

Trainer: Swarna Modi

Material Required: Glass color kit, fevicryl modge podge, 3d golden outliner, fine arts brush, ohp sheet/

glass cutting

it's a practical class so be prepared with your material

workshop will be held on zoom

Department of lifelong learning organized one day online workshop on **DECOUPAGE DOODLE GLASS PAINTING**in which 26 participants take actively part with full of interest and learning ability workshop is conducted online on zoom meeting material which is required for the workshop is Glass color kit,fevicryl modge podge,3d golden outliner, fine arts brush, ohp sheet/glass cutting.

Decoupage doodle glass painting is an unfocused drawing made while a person's attention is otherwise occupied. Doodles are simple drawings that can have concrete represtational meaning or may just be abstract shapes...Doodle art is sometimes capable of reassuring its creator.