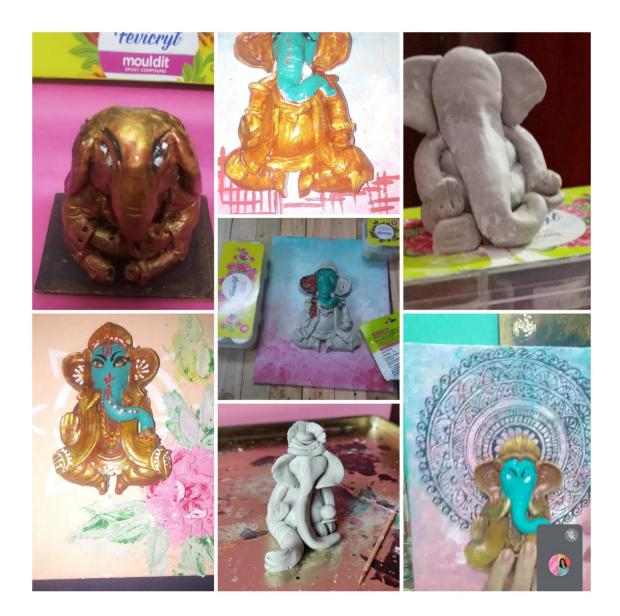

## **Eco Friendly Ganpati Idols making workshop**

on 4th & 5th September Trainer name : Swarna Time : 1:00 to 3 :00 co.no.: 7000547052 Material required: Clay, pencil, toothpick, water

Department of lifelong learning organized two days' workshop on " **ECO FRIENDLY GANESH IDOL CREATION**" in which 74 participants take actively part with full of interest and show their creative skills towards the workshop. Workshop is conducted online by expert material which is used clay, thick board, pencil, toothpick, colors, fevicoal, water container, oil and rough cloth.

Eco-friendly ganesh idols are those that are made of clay, natural fibers, paper and other biodegradable materials. These idols, when immersed in water degrade faster and do not harm environment as much as the ones made of POP.