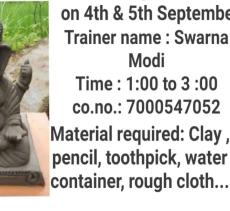

## **Eco Friendly Ganpati Idols making workshop**

on 4th & 5th September Trainer name : Swarna Time : 1:00 to 3 :00 co.no.: 7000547052 Material required: Clay, pencil, toothpick, water

Department of lifelong learning organized two days' workshop on " **ECO FRIENDLY GANESH IDOL CREATION**" in which 74 participants take actively part with full of interest and show their creative skills towards the workshop. Workshop is conducted online by expert material which is used clay, thick board, pencil, toothpick, colors, fevicoal, water container, oil and rough cloth.