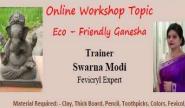

## **Eco Friendly Ganpati Idols making workshop**

on 4th & 5th September Trainer name : Swarna Time : 1:00 to 3 :00 co.no.: 7000547052 Material required: Clay, pencil, toothpick, water

Department of lifelong learning organized two days' workshop on " **ECO FRIENDLY GANESH IDOL CREATION**" in which 74 participants take actively part with full of interest and show their creative skills towards the workshop. Workshop is conducted online by expert material which is used clay, thick board, pencil, toothpick, colors, fevicoal, water container, oil and rough cloth.