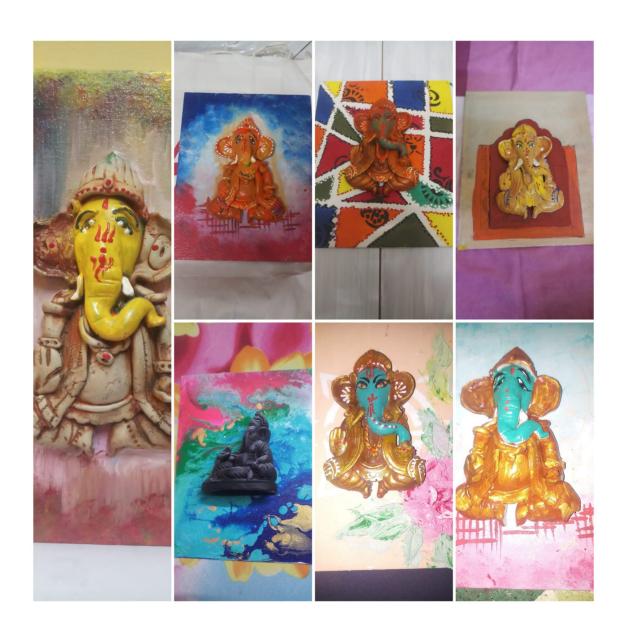

## **Eco Friendly Ganpati Idols making workshop**

on 4th & 5th September Trainer name : Swarna Time : 1:00 to 3 :00 co.no.: 7000547052 Material required: Clay, pencil, toothpick, water

Department of lifelong learning organized two days' workshop on " **ECO FRIENDLY GANESH IDOL CREATION**" in which 74 participants take actively part with full of interest and show their creative skills towards the workshop. Workshop is conducted online by expert material which is used clay, thick board, pencil, toothpick, colors, fevicoal, water container, oil and rough cloth.

Eco-friendly ganesh idols are those that are made of clay, natural fibers, paper and other biodegradable materials. These idols, when immersed in water degrade faster and do not harm environment as much as the ones made of POP.