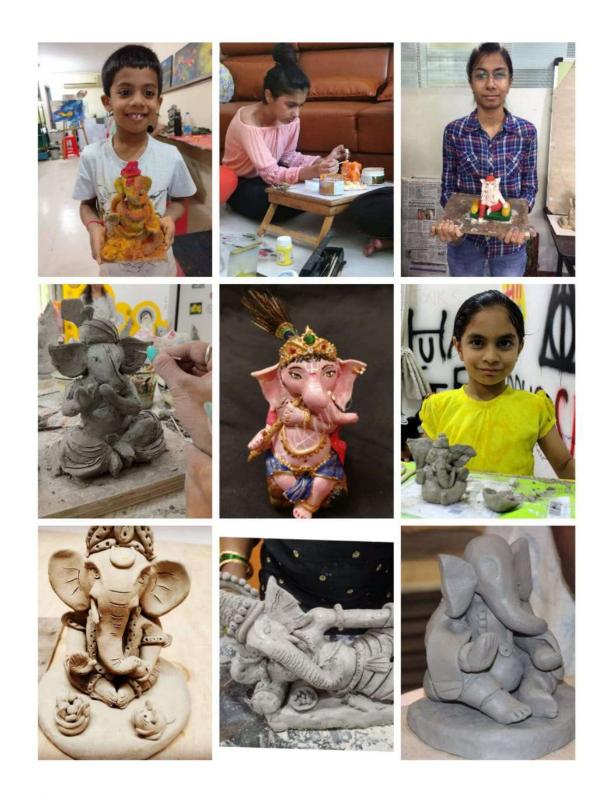

## **Eco Friendly Ganpati Idols making workshop**

on 4th & 5th September Trainer name : Swarna Time : 1:00 to 3 :00 co.no.: 7000547052 Material required: Clay, pencil, toothpick, water

Department of lifelong learning organized two days' workshop on " **ECO FRIENDLY GANESH IDOL CREATION**" in which 74 participants take actively part with full of interest and show their creative skills towards the workshop. Workshop is conducted online by expert material which is used clay, thick board, pencil, toothpick, colors, fevicoal, water container, oil and rough cloth.

Eco-friendly ganesh idols are those that are made of clay, natural fibers, paper and other biodegradable materials. These idols, when immersed in water degrade faster and do not harm environment as much as the ones made of POP.