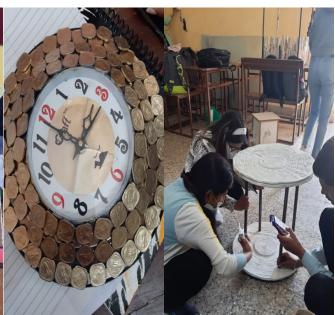

Department of lifelong learning organized 20 hours workshop for students of B.Voc in interior design 6<sup>th</sup> semester in which 31 students take part and create wonderful articles and furniture under Rs. 500 only under the guidance of Mrs. Anita Pal and show their full interest towards the workshop.

#### **FURNITURE CREATION**

Furniture creation is a specialized field where function and fashion collide. Many interior designers believe that furniture is one of the most important aspects of interior space. Pieces of furniture not only add function and practicality to space, but they also add style and personality. Furniture has evolved and changed with the times, and some styles have remained somewhat constant throughout the years, while others have drastically changed or become obsolete. Today, creating new furniture styles is often seen as a type of industrial art form.

#### **OBJECTIVE**

Create a functional and unique furniture under 500 only.