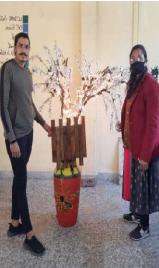

Department of lifelong learning organized 20 hours workshop for students of B.Voc in interior design 6<sup>th</sup> semester in which 31 students take part and create wonderful articles and furniture under Rs. 500 only under the guidance of Mrs. Anita Pal and show their full interest towards the workshop.

#### **FURNITURE CREATION**

Furniture creation is a specialized field where function and fashion collide. Many interior designers believe that furniture is one of the most important aspects of interior space. Pieces of furniture not only add function and practicality to space, but they also add style and personality. Furniture has evolved and changed with the times, and some styles have remained somewhat constant throughout the years, while others have drastically changed or become obsolete. Today, creating new furniture styles is often seen as a type of industrial art form.

#### **OBJECTIVE**

Create a functional and unique furniture under 500 only.

## **OUTPUT**

Utilizing skills and enhancing knowledge of furniture in cost effetely.

Head
Dept. of Lifelong Learning
D.A.V.V., Indore