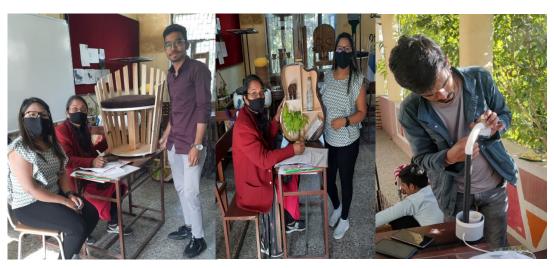

Department of lifelong learning organized 20 hours workshop for students of B.Voc in interior design 6<sup>th</sup> semester in which 31 students take part and create wonderful articles and furniture under Rs. 500 only under the guidance of Mrs. Anita Pal and show their full interest towards the workshop.

#### **FURNITURE CREATION**

Furniture creation is a specialized field where function and fashion collide. Many interior designers believe that furniture is one of the most important aspects of interior space. Pieces of furniture not only add function and practicality to space, but they also add style and personality. Furniture has evolved and changed with the times, and some styles have remained somewhat constant throughout the years, while others have drastically changed or become obsolete. Today, creating new furniture styles is often seen as a type of industrial art form.

#### **OBJECTIVE**

Create a functional and unique furniture under 500 only.