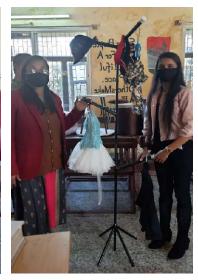

Department of lifelong learning organized 20 hours workshop for students of B.Voc in interior design 6<sup>th</sup> semester in which 31 students take part and create wonderful articles and furniture under Rs. 500 only under the guidance of Mrs. Anita Pal and show their full interest towards the workshop.

#### **FURNITURE CREATION**

Furniture creation is a specialized field where function and fashion collide. Many interior designers believe that furniture is one of the most important aspects of interior space. Pieces of furniture not only add function and practicality to space, but they also add style and personality. Furniture has evolved and changed with the times, and some styles have remained somewhat constant throughout the years, while others have drastically changed or become obsolete. Today, creating new furniture styles is often seen as a type of industrial art form.

#### **OBJECTIVE**

Create a functional and unique furniture under 500 only.

## **OUTPUT**

Utilizing skills and enhancing knowledge of furniture in cost effetely.

Head
Dept. of Lifelong Learning
D.A.V.V., Indore