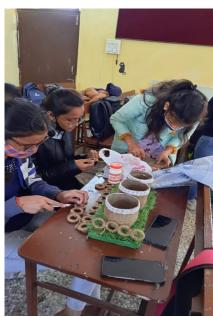

Department of lifelong learning organized 20 hours workshop for students of B.Voc in interior design 6<sup>th</sup> semester in which 31 students take part and create wonderful articles and furniture under Rs. 500 only under the guidance of Mrs. Anita Pal and show their full interest towards the workshop.

#### **FURNITURE CREATION**

Furniture creation is a specialized field where function and fashion collide. Many interior designers believe that furniture is one of the most important aspects of interior space. Pieces of furniture not only add function and practicality to space, but they also add style and personality. Furniture has evolved and changed with the times, and some styles have remained somewhat constant throughout the years, while others have drastically changed or become obsolete. Today, creating new furniture styles is often seen as a type of industrial art form.

#### **OBJECTIVE**

Create a functional and unique furniture under 500 only.