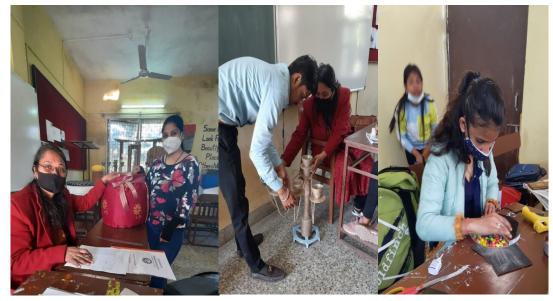

Department of lifelong learning organized 20 hours workshop for students of B.Voc in interior design 6<sup>th</sup> semester in which 31 students take part and create wonderful articles and furniture under Rs. 500 only under the guidance of Mrs. Anita Pal and show their full interest towards the workshop.

#### **FURNITURE CREATION**

Furniture creation is a specialized field where function and fashion collide. Many interior designers believe that furniture is one of the most important aspects of interior space. Pieces of furniture not only add function and practicality to space, but they also add style and personality. Furniture has evolved and changed with the times, and some styles have remained somewhat constant throughout the years, while others have drastically changed or become obsolete. Today, creating new furniture styles is often seen as a type of industrial art form.

#### **OBJECTIVE**

Create a functional and unique furniture under 500 only.