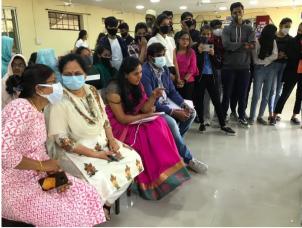

# DESIGN JURY

Theme: Bring out the designer living in you\* Exclusively for 1st year

February 14th, 2022 2.00PM

Venue: Seminar Hall - DOLLL

All Students and Faculties are invited

On 14th February 2022 department of Life Long Learning, Davv organized a "DESIGN JURY". This Jury is conducted in the seminar hall of DOLLL. It has around 120 Participants of 1st years, 2nd year as well as 3rd years there were 2 External in the Jury. Jury members invited Mrs. Rasmi Pandey Tiwari and Mr. Gaurav Sharma. This jury was conducted under guidance of guest faculty Mrs. Shruti Joshi and Hod Dr. Bharti Joshi.