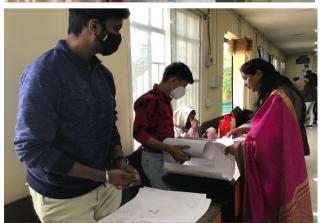

# DESIGN JURY

Theme: Bring out the designer living in you\* Exclusively for 1st year

February 14th, 2022 2.00PM

Venue: Seminar Hall - DOLLL

All Students and Faculties are invited

On 14th February 2022 department of Life Long Learning, Davv organized a "DESIGN JURY". This Jury is conducted in the seminar hall of DOLLL. It has around 120 Participants of 1st years, 2nd year as well as 3rd years there were 2 External in the Jury. Jury members invited Mrs. Rasmi Pandey Tiwari and Mr. Gaurav Sharma. This jury was conducted under guidance of guest faculty Mrs. Shruti Joshi and Hod Dr. Bharti Joshi.

## **Description**

The students covered all the topics of presentation to perform a particular type project. The students designed a project according to the design syllabus and curriculum. The focus of this jury was "To take Out Designer within you". Students worked on the quality presentation techniques and discussed it with the senior and the jury members.