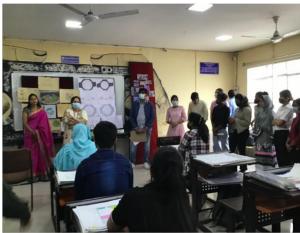

# DESIGN JURY

Theme: Bring out the designer living in you\* Exclusively for 1st year

February 14th, 2022 2.00PM

Venue: Seminar Hall - DOLLL

All Students and Faculties are invited

On 14th February 2022 department of Life Long Learning, Davv organized a "DESIGN JURY". This Jury is conducted in the seminar hall of DOLLL. It has around 120 Participants of 1st years, 2nd year as well as 3rd years there were 2 External in the Jury. Jury members invited Mrs. Rasmi Pandey Tiwari and Mr. Gaurav Sharma. This jury was conducted under guidance of guest faculty Mrs. Shruti Joshi and Hod Dr. Bharti Joshi.