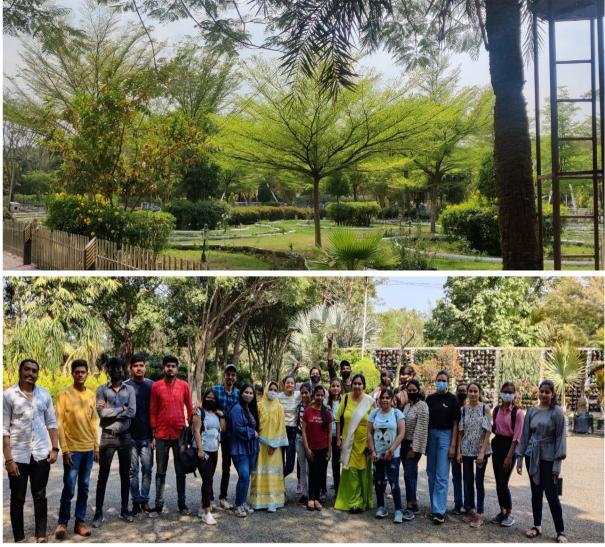

Students of interior design where take to nursery to nursery to study the various elements of landscape design.

All the visit to various nursery were fruitful the green gold nursery also is very beautiful but the caretaker was not so cooperative.

STUDENTS PRESENT-1) ARPAN CHOUHAN 2) ABHISHEK VERMA 3) ACHAL KHANDELWAL 4) BHAVIKA SONI 5) DEEPANSHU WAGHRE 6) HARSHITA RATHI 7) JAHNAVI KOTHARI 8) JAHNVI VERMA 9) KUNAL ASTE 10) MANJARI SHARMA 11) MOHIT CARPENTER 12) NEELAM PARATE 13) NIKITA KHARE 14) PALAK GOYAL 15) PALAK VERMA 16) PRAGYA YADAV 17) PRIYANKA PANCHAL 18) RACHNA SINGODIYA 19) SAHIL MAURYA 20) SAKINA CYCLEWALA 21) SHABBIR DHARWALA 22) SNEHA DUBEY 23) SUHANI JOSHI