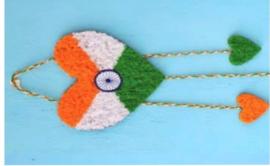

# Devi Ahilya Vishwavidyalaya, Indore

Department of Life Long Learning presents

Tricolor Dil Hai Hindustani wall hanging

Showcase your patriotic side with this wall hanging A free online fevicryl workshop on 13th August, Friday Trainer name: Swarna Modi

Department of lifelong learning organized one day workshop on "TRICOLOR DIL HAI HINDUSTANI" wall hanging workshop showcase your patriotic side with the wall hanging in which 69 participants take part to show their creativity skills through the patriotic and our county. Material which is required to attend the workshop is Mouldit, sunflower color kit, fabric glue, old cd/ round shape cutout, fine arts brush...

A wall hanging crafts is a decoration, an amulet, a religious or a symbolic object that is hung from the celling or another structure. Wall hanging add beauty and grace to the walls and make them lively. The options in the wall hanging are immense, like the handmade terracotta wall hanging. In this workshop participants learn wall hanging on the theme Dil Hai Hindustani which dedicated our nation.