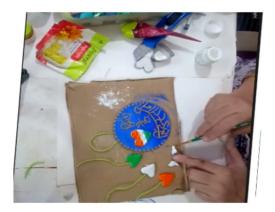

Department of lifelong learning organized one day workshop on "TRICOLOR DIL HAI HINDUSTANI" wall hanging workshop showcase your patriotic side with the wall hanging in which 69 participants take part to show their creativity skills through the patriotic and our county. Material which is required to attend the workshop is Mouldit, sunflower color kit, fabric glue, old cd/ round shape cutout, fine arts brush...

A wall hanging crafts is a decoration, an amulet, a religious or a symbolic object that is hung from the celling or another structure. Wall hanging add beauty and grace to the walls and make them lively. The options in the wall hanging are immense, like the handmade terracotta wall hanging. In this workshop participants learn wall hanging on the theme Dil Hai Hindustani which dedicated our nation.