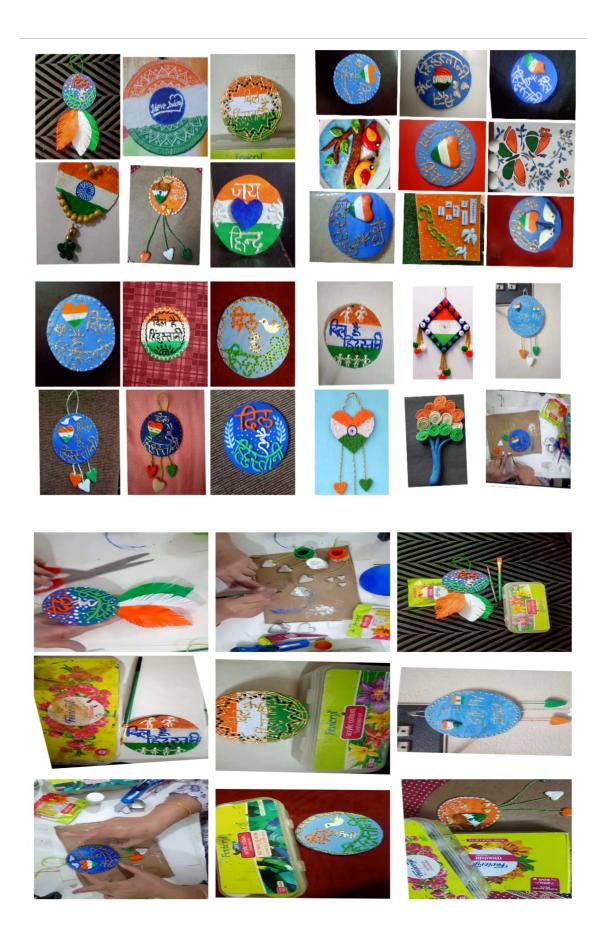

Department of lifelong learning organized one day workshop on "TRICOLOR DIL HAI HINDUSTANI" wall hanging workshop showcase your patriotic side with the wall hanging in which 69 participants take part to show their creativity skills through the patriotic and our county. Material which is required to attend the workshop is Mouldit, sunflower color kit, fabric glue, old cd/ round shape cutout, fine arts brush...

A wall hanging crafts is a decoration, an amulet, a religious or a symbolic object that is hung from the celling or another structure. Wall hanging add beauty and grace to the walls and make them lively. The options in the wall hanging are immense, like the handmade terracotta wall hanging. In this workshop participants learn wall hanging on the theme Dil Hai Hindustani which dedicated our nation.