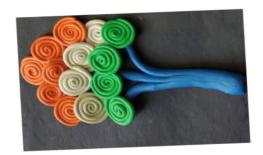

Department of lifelong learning organized one day workshop on "TRICOLOR DIL HAI HINDUSTANI" wall hanging workshop showcase your patriotic side with the wall hanging in which 69 participants take part to show their creativity skills through the patriotic and our county. Material which is required to attend the workshop is Mouldit, sunflower color kit, fabric glue, old cd/ round shape cutout, fine arts brush...

A wall hanging crafts is a decoration, an amulet, a religious or a symbolic object that is hung from the celling or another structure. Wall hanging add beauty and grace to the walls and make them lively. The options in the wall hanging are immense, like the handmade terracotta wall hanging. In this workshop participants learn wall hanging on the theme Dil Hai Hindustani which dedicated our nation.