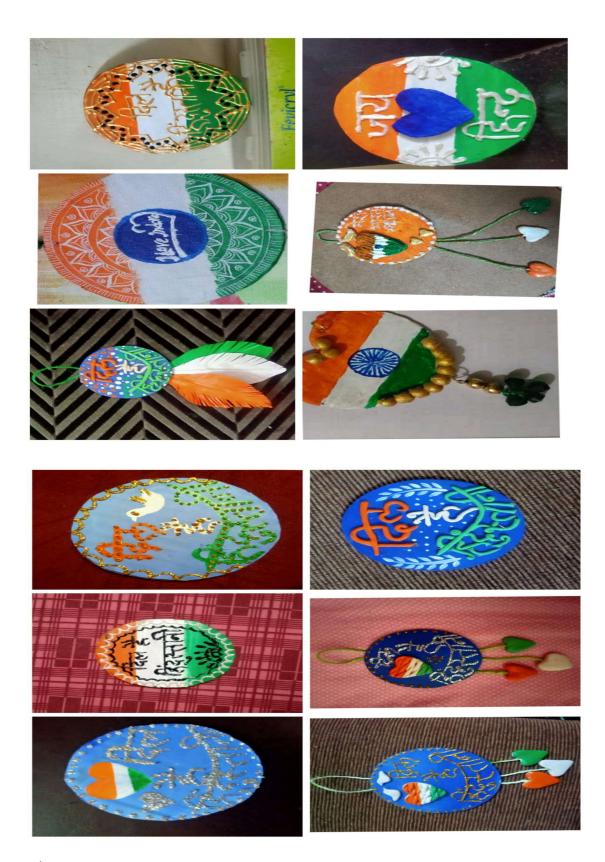

Department of lifelong learning organized one day workshop on "TRICOLOR DIL HAI HINDUSTANI" wall hanging workshop showcase your patriotic side with the wall hanging in which 69 participants take part to show their creativity skills through the patriotic and our county. Material which is required to attend the workshop is Mouldit, sunflower color kit, fabric glue, old cd/ round shape cutout, fine arts brush...

A wall hanging crafts is a decoration, an amulet, a religious or a symbolic object that is hung from the celling or another structure. Wall hanging add beauty and grace to the walls and make them lively. The options in the wall hanging are immense, like the handmade terracotta wall hanging. In this workshop participants learn wall hanging on the theme Dil Hai Hindustani which dedicated our nation.