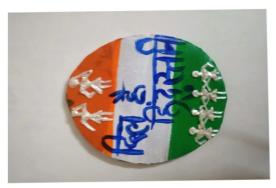

Department of lifelong learning organized one day workshop on "TRICOLOR DIL HAI HINDUSTANI" wall hanging workshop showcase your patriotic side with the wall hanging in which 69 participants take part to show their creativity skills through the patriotic and our county. Material which is required to attend the workshop is Mouldit, sunflower color kit, fabric glue, old cd/ round shape cutout, fine arts brush...

A wall hanging crafts is a decoration, an amulet, a religious or a symbolic object that is hung from the celling or another structure. Wall hanging add beauty and grace to the walls and make them lively. The options in the wall hanging are immense, like the handmade terracotta wall hanging. In this workshop participants learn wall hanging on the theme Dil Hai Hindustani which dedicated our nation.