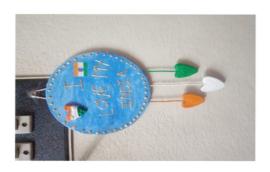

# Devi Ahilya Vishwavidyalaya, Indore

Department of Life Long Learning presents

Tricolor Dil Hai Hindustani wall hanging

Showcase your patriotic side with this wall hanging A free online fevicryl workshop on 13th August, Friday Trainer name: Swarna Modi

Department of lifelong learning organized one day workshop on "TRICOLOR DIL HAI HINDUSTANI" wall hanging workshop showcase your patriotic side with the wall hanging in which 69 participants take part to show their creativity skills through the patriotic and our county. Material which is required to attend the workshop is Mouldit, sunflower color kit, fabric glue, old cd/ round shape cutout, fine arts brush...

A wall hanging crafts is a decoration, an amulet, a religious or a symbolic object that is hung from the celling or another structure. Wall hanging add beauty and grace to the walls and make them lively. The options in the wall hanging are immense, like the handmade terracotta wall hanging. In this workshop participants learn wall hanging on the theme Dil Hai Hindustani which dedicated our nation.