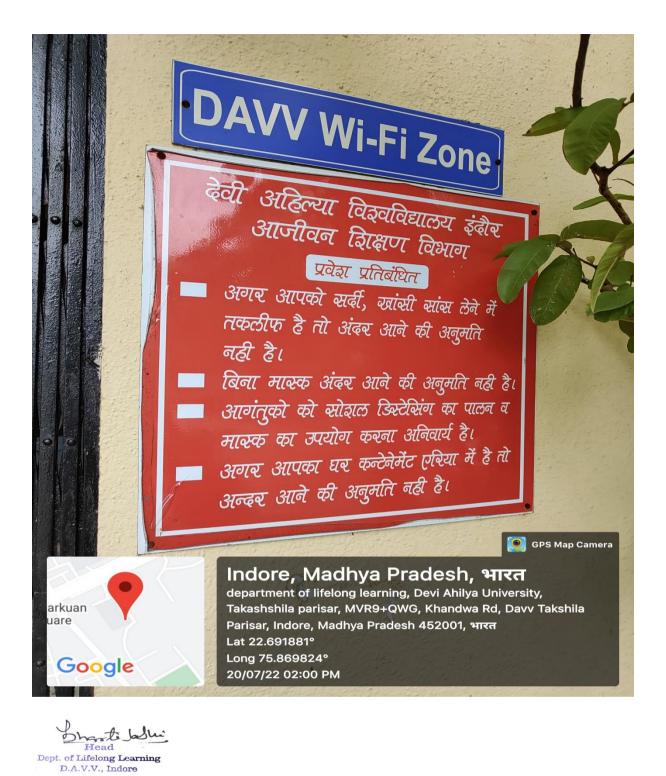

## Indore, Madhya Pradesh, भारत

department of lifelong learning, Devi Ahilya University, Takashshila parisar, MVR9+QWG, Khandwa Rd, Davv Takshila Parisar, Indore, Madhya Pradesh 452001, भारत Lat 22.691903° Long 75.869782° 20/07/22 02:00 PM