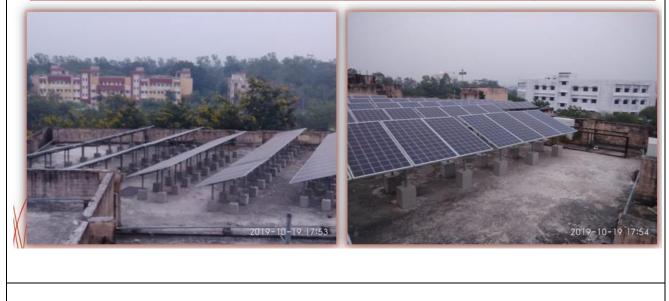

--------------------------|---------------------|--------------------------------------------|
| IET (Block - D)      | 124                          | 40.30                | 20 X 2                      | 40                  | 221 kW                                     |
| IET (Block - E)      | 124                          | 40.30                | 20 X 2                      | 40                  |                                            |
| IET (Block - F)      | 216                          | 70.20                | 50 X 1, 20 X 1              | 70                  |                                            |
| IET (Block - M)      | 216                          | 70.20                | 50 X1, 20 X 1               | 70                  |                                            |