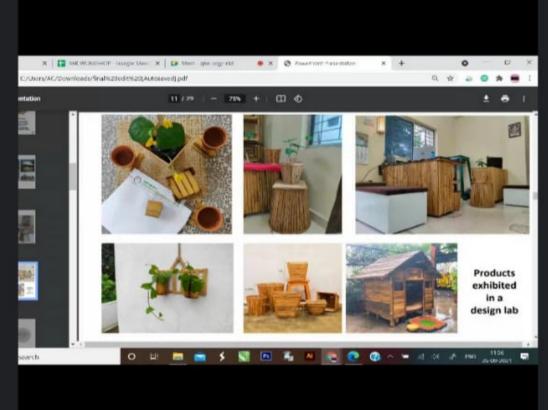

Topics which was covered in workshop were Bamboo cultivation and varieties How SBK initiative was made...to support tribal people and develop an empowerment programs for these communities, and keeping environment hazards in mind, develop an eco-friendly infrastructure to support dyeing crafts of India. Students got to learn tools and processes used and different artifacts and structure created from bamboo it's was a virtual of Melghat, the place where sbk works.

The major production includes bamboo houses, fencing, baskets, trays, flowers vases, fishing traps etc. Cane and bamboo crafts of TRIPURA – Tripura have a unique and exclusive design for weaving.

Bharte Jalui Head Dept. of Lifelong Learning D.A.V.V., Indore