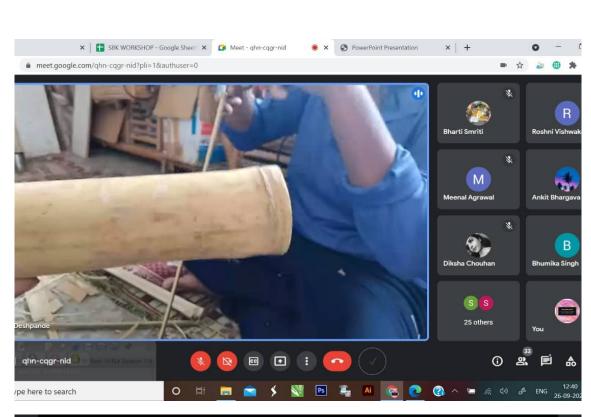

Mr. Ritesh Dhole NIFT Alumini Department of lifelong learning organized one day virtual workshop on **"BAMBOO CRAFT OF INDIA"** in which 76 students, faculties as well as artists take part for learning skills.

Topics which was covered in workshop were Bamboo cultivation and varieties How SBK initiative was made...to support tribal people and develop an empowerment programs for these communities, and keeping environment hazards in mind, develop an eco-friendly infrastructure to support dyeing crafts of India. Students got to learn tools and processes used and different artifacts and structure created from bamboo it's was a virtual of Melghat, the place where sbk works.