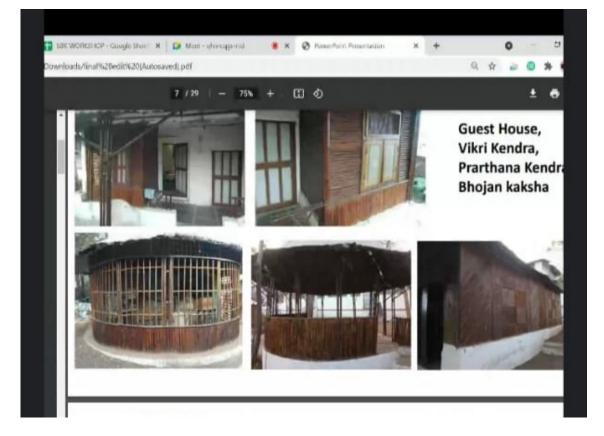

Topics which was covered in workshop were Bamboo cultivation and varieties How SBK initiative was made...to support tribal people and develop an empowerment programs for these communities, and keeping environment hazards in mind, develop an eco-friendly infrastructure to support dyeing crafts of India. Students got to learn tools and processes used and different artifacts and structure created from bamboo it's was a virtual of Melghat, the place where sbk works.

The major production includes bamboo houses, fencing, baskets, trays, flowers vases, fishing traps etc. Cane and bamboo crafts of TRIPURA – Tripura have a unique and exclusive design for weaving.

Bharte Jalui Head Dept. of Lifelong Learning D.A.V.V., Indore