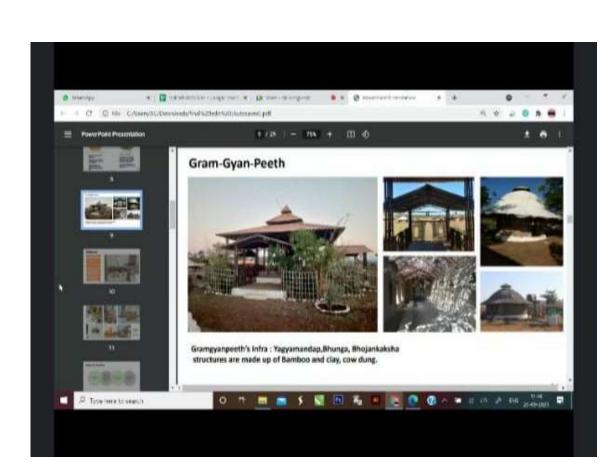

Topics which was covered in workshop were Bamboo cultivation and varieties How SBK initiative was made...to support tribal people and develop an empowerment programs for these communities, and keeping environment hazards in mind, develop an eco-friendly infrastructure to support dyeing crafts of India. Students got to learn tools and processes used and different artifacts and structure created from bamboo it's was a virtual of Melghat, the place where sbk works.

The major production includes bamboo houses, fencing, baskets, trays, flowers vases, fishing traps etc. Cane and bamboo crafts of TRIPURA – Tripura have a unique and exclusive design for weaving.

Bharte Jalui Head Dept. of Lifelong Learning D.A.V.V., Indore