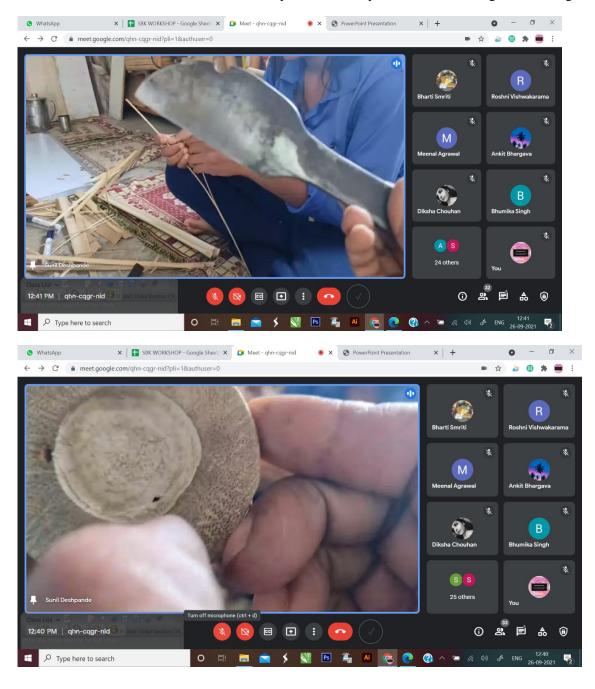

Mr. Ritesh Dhole NIFT Alumini Department of lifelong learning organized one day virtual workshop on **"BAMBOO CRAFT OF INDIA"** in which 76 students, faculties as well as artists take part for learning skills.

Topics which was covered in workshop were Bamboo cultivation and varieties How SBK initiative was made...to support tribal people and develop an empowerment programs for these communities, and keeping environment hazards in mind, develop an eco-friendly infrastructure to support dyeing crafts of India. Students got to learn tools and processes used and different artifacts and structure created from bamboo it's was a virtual of Melghat, the place where sbk works.