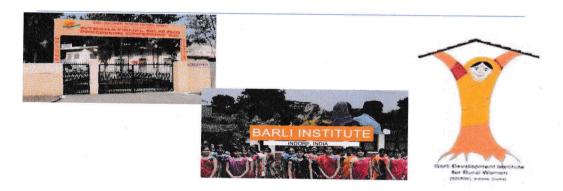

## **INDUSTRIAL VISIT**

The Department of Energy and Environmental Studies had organized an Industrial visit to the Barli Development Institute for Rural Women, Indore on **26th November. 2022** for PG 1<sup>st</sup> year (M. Tech.) Students.

## BARLI DEVELOPMENT INSTITUTE FOR RURAL WOMEN

Robardly Coordinator

Head Elead School of Energy & Protection

School of Energy & Environmental Studies
Devt Ahtlya Vishwavidyalaya
(Khandwa Road) Campus Indore-452001