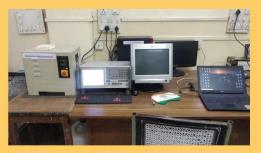

Head

Prof. & Head School of Physics Devl Ahilya Vishwavidyalaya Khandwa Road, INDORE-452017

LOW TEMPERATURE RESISTIVITY LABORATORY

MATERIAL SCIENCE LABORATORY

MATERIAL SCIENCE LABORATORY

NANOSCIENCE AND NANOTECHNOLOGY LAB(II)