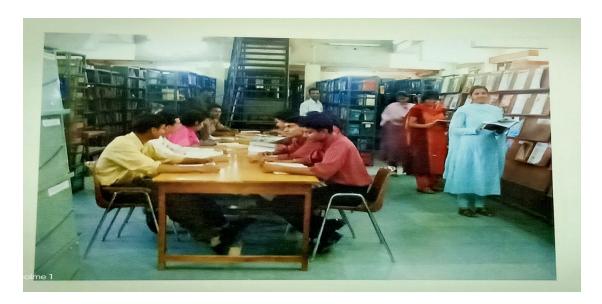

#### **OUR INFRASTRUCTURE**





Institute of Management Studies (IMS) is located in the sprawling University Campus. The Institute provides the students with various academic and related modern resources to facilitate better learning. The Institute has its own spacious multistoried fully WiFi building consisting of adequate number of well furnished Multi Media Class Rooms, Faculty Chambers , Administrative block, well stocked Library with latest editions of Text Books and National & International Journals. Computer Center equipped with latest software and hard ware and high speed Internet, State of art- 400 sitter auditorium, Conference Hall and huge parking for Students & Staff.

# **Photo Gallery of Institute Infrastructure**

### LIBRARY



**Computer Centre (with High Speed Internet Facility)** 



### Auditorium (400 Seater well equipped)



Class Room (Equipped with Multi Media Facility)



## Parking



-----X-----X-----X

# School of Physics, Devi Ahilya Vishwavidyalaya, Indore

#### **Available Facilities to support research 2022-23**

It is hereby states that our department has the number of facilities to support research like:

- Magetic Material lab,
- Plasma,
- High Power Microwave Generation lab,
- Quantum

Head

Prof. & Head School of Physics Devl Ahilya Vishwavidyalaya Khandwa Road, INDORE-452017





LOW TEMPERATURE RESISTIVITY LABORATORY



MATERIAL SCIENCE LABORATORY



MATERIAL SCIENCE LABORATORY



NANOSCIENCE AND NANOTECHNOLOGY LAB(II)



HIGH POWER MICROWAVE LABORATORY



NONLINEAR OPTICS LABORATORY