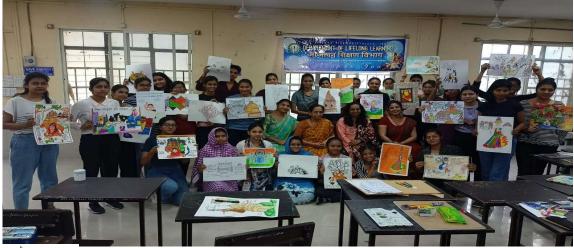

Department of Lifelong Learning, DAVV conducted inter Departments of University Poster Creation Competition on the topic <u>लोक संस्कृति और धरोहर</u> to celebrate the occasion of\_Madhya Pradesh foundation Day. The competition was conducted under the guidance of Hon'ble Vice Chancellor, DAVV Prof. Renu Jain, Registrar Dr. Anil Sharma, Dean Students welfare Dr. L.K. Tripathi and judged by Dr. Swarna Torgal, Assistant Professor, IET, Mrs. Sanyogita Chohan, Artiest and faculty of DOLLL. This Colorful program successfully organized with Mrs. Rakhi Gupta, Visiting Faculty, Drawing & Painting, DOLLL. Students from different departments participated in this competition. Madhya Pradesh is known as heart of India. Students beautifully showcased wildlife, arts like Gond art, Mandala and various dance forms like MatkiNratya etc... through their art pieces and made this a successful event.