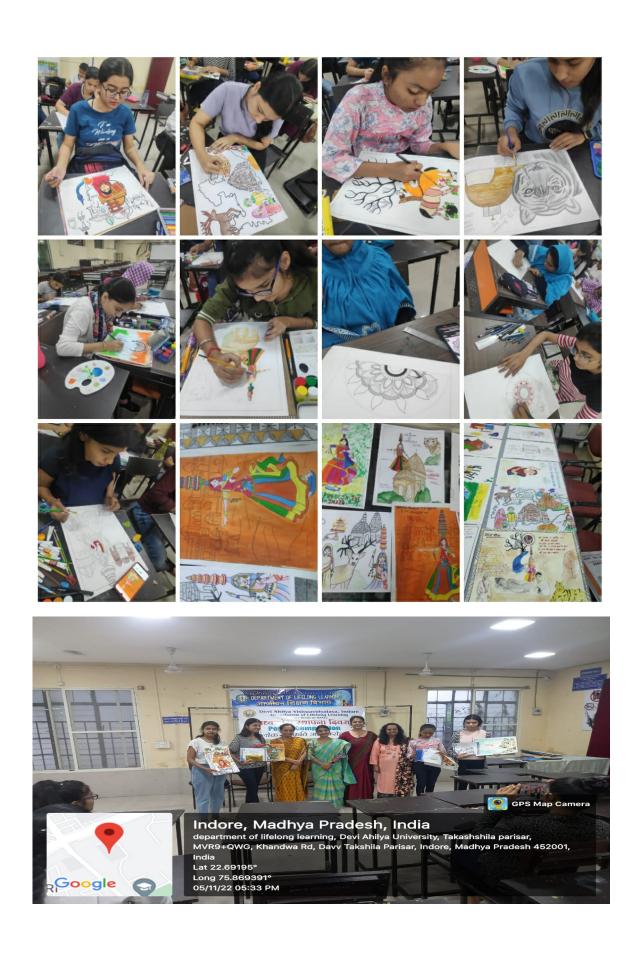

Department of Lifelong Learning, DAVV conducted inter Departments of University Poster Creation Competition on the topic <u>लोक संस्कृति और धरोहर</u> to celebrate the occasion of\_Madhya Pradesh foundation Day. The competition was conducted under the guidance of Hon'ble Vice Chancellor, DAVV Prof. Renu Jain, Registrar Dr. Anil Sharma, Dean Students welfare Dr. L.K. Tripathi and judged by Dr. Swarna Torgal, Assistant Professor, IET, Mrs. Sanyogita Chohan, Artiest and faculty of DOLLL. This Colorful program successfully organized with Mrs. Rakhi Gupta, Visiting Faculty, Drawing & Painting, DOLLL. Students from different departments participated in this competition. Madhya Pradesh is known as heart of India. Students beautifully showcased wildlife, arts like Gond art, Mandala and various dance forms like MatkiNratya etc... through their art pieces and made this a successful event.

Winner of this competition:-

| S.N. | Name of Participant  | Name of Department | Position |
|------|----------------------|--------------------|----------|
| 1.   | Ms. Devika Verma     | IMS, DAVV          | First    |
| 2.   | Ms. Bhumika Sonwane, | DOLLL,             | Second   |
|      | V sem. B. Voc. FT    |                    |          |
| 3.   | Ms. Ishika Patidar   | DOLLL              | Third    |
|      | I sem. B.Voc. ID     |                    |          |
| 4.   | Ms. Kinzalk Shukul   | DOLLL              | Fourth   |
|      | I sem. B.Voc. ID     |                    |          |