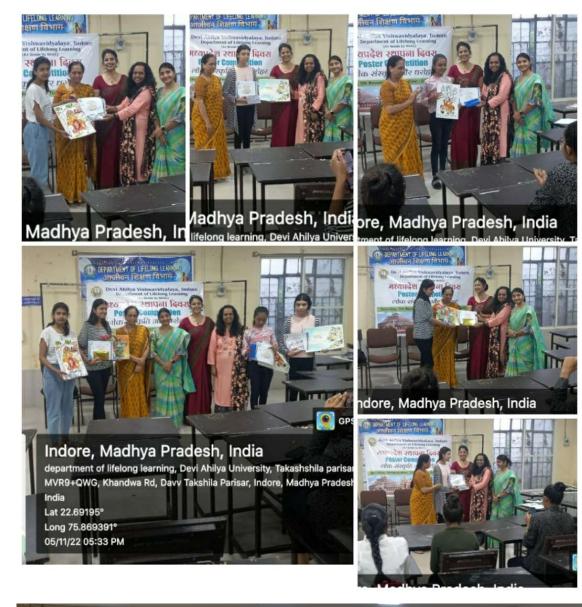

Department of Lifelong Learning, DAVV conducted inter Departments of University Poster Creation Competition on the topic <u>लोक संस्कृति और धरोहर</u> to celebrate the occasion of\_Madhya Pradesh foundation Day. The competition was conducted under the guidance of Hon'ble Vice Chancellor, DAVV Prof. Renu Jain, Registrar Dr. Anil Sharma, Dean Students welfare Dr. L.K. Tripathi and judged by Dr. Swarna Torgal, Assistant Professor, IET, Mrs. Sanyogita Chohan, Artiest and faculty of DOLLL. This Colorful program successfully organized with Mrs. Rakhi Gupta, Visiting Faculty, Drawing & Painting, DOLLL. Students from different departments participated in this competition. Madhya Pradesh is known as heart of India. Students beautifully showcased wildlife, arts like Gond art, Mandala and various dance forms like MatkiNratya etc... through their art pieces and made this a successful event.

Winner of this competition:-

| S.N. | Name of Participant  | Name of Department | Position |
|------|----------------------|--------------------|----------|
| 1.   | Ms. Devika Verma     | IMS, DAVV          | First    |
| 2.   | Ms. Bhumika Sonwane, | DOLLL,             | Second   |
|      | V sem. B. Voc. FT    |                    |          |
| 3.   | Ms. Ishika Patidar   | DOLLL              | Third    |
|      | I sem. B.Voc. ID     |                    |          |
| 4.   | Ms. Kinzalk Shukul   | DOLLL              | Fourth   |
|      | I sem. B.Voc. ID     |                    |          |