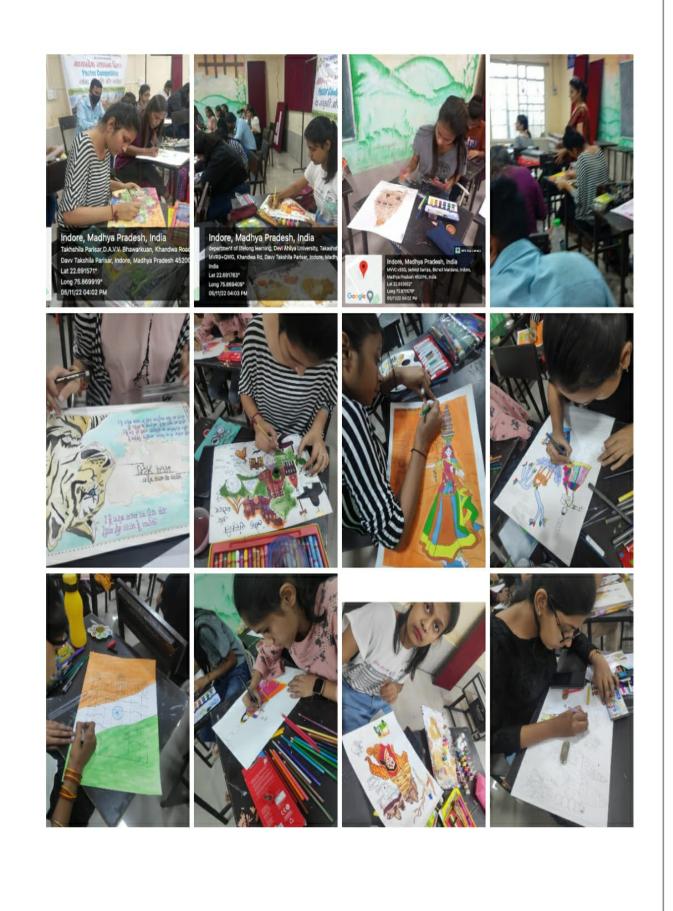

Department of Lifelong Learning, DAVV conducted inter Departments of University Poster Creation Competition on the topic <u>लोक संस्कृति और धरोहर</u> to celebrate the occasion of\_Madhya Pradesh foundation Day. The competition was conducted under the guidance of Hon'ble Vice Chancellor, DAVV Prof. Renu Jain, Registrar Dr. Anil Sharma, Dean Students welfare Dr. L.K. Tripathi and judged by Dr. Swarna Torgal, Assistant Professor, IET, Mrs. Sanyogita Chohan, Artiest and faculty of DOLLL. This Colorful program successfully organized with Mrs. Rakhi Gupta, Visiting Faculty, Drawing & Painting, DOLLL. Students from different departments participated in this competition. Madhya Pradesh is known as heart of India. Students beautifully showcased wildlife, arts like Gond art, Mandala and various dance forms like MatkiNratya etc... through their art pieces and made this a successful event.