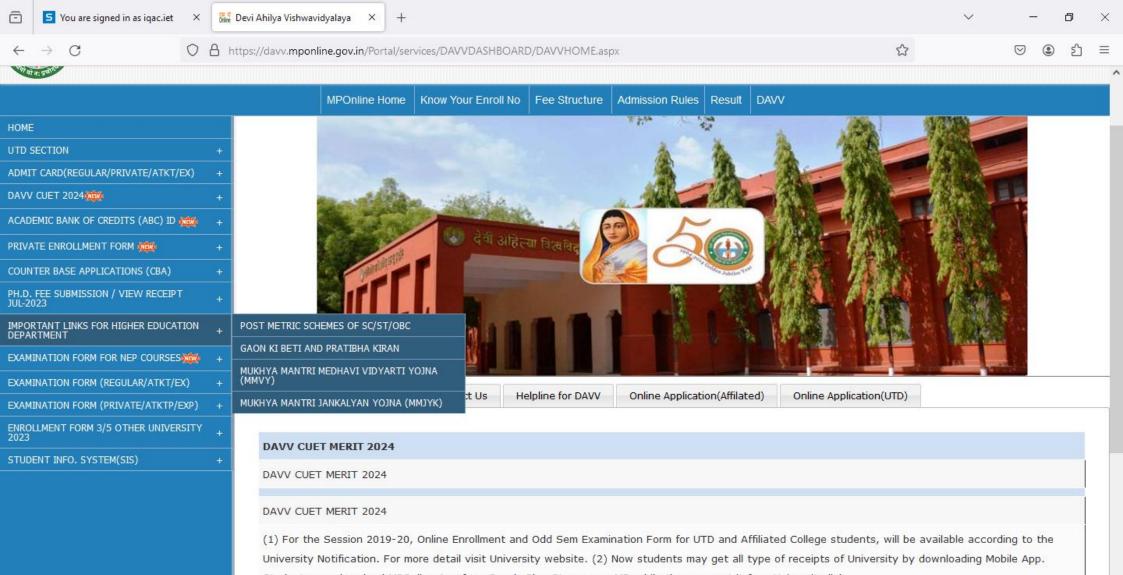

## Screen-shots of user interfaces of all modules offered through MPOnline for

- **1. Student Admission and Support and**
- 2. Examinations

| ← → ♂ A O A O A Devi Ahilya Vish                   | Devi Ahilya Vishwavidyalaya × + https://davv.mponline.gov.in/Portal/services/DAVVDASHBOARD/DAVVHOME.aspx  wavidyalaya Madhya Pradesh                                                                                                                                                                                         | <ul> <li>✓ – ☐ ×</li> <li>☑ ② ⑤ Ξ ≡</li> <li>G2G Login Kiosk Login</li> <li>MP ◎ nline Ltd</li> <li>Joint venture between Govt of MP Is TCS</li> </ul> |
|----------------------------------------------------|------------------------------------------------------------------------------------------------------------------------------------------------------------------------------------------------------------------------------------------------------------------------------------------------------------------------------|--------------------------------------------------------------------------------------------------------------------------------------------------------|
|                                                    | MPOnline Home Know Your Enroll No Fee Structure Admission Rules Result DAVV                                                                                                                                                                                                                                                  |                                                                                                                                                        |
| НОМЕ                                               |                                                                                                                                                                                                                                                                                                                              |                                                                                                                                                        |
| UTD SECTION -                                      | ALL UTDS (IET/ SCSIT/ DDE/ IIPS/ IMS / OTHER), DEPOSIT SEM FEE / VIEW RECEIPT                                                                                                                                                                                                                                                | (1) (1) (1) (1) (1) (1) (1) (1) (1) (1)                                                                                                                |
| ADMIT CARD(REGULAR/PRIVATE/ATKT/EX)                | APPLY EXAM FORM UTD/PAY UNPAID                                                                                                                                                                                                                                                                                               |                                                                                                                                                        |
| DAVV CUET 2024                                     | DOWNLOAD ADMIT CARD UTD                                                                                                                                                                                                                                                                                                      |                                                                                                                                                        |
| ACADEMIC BANK OF CREDITS (ABC) ID                  | ENROLLMENT FORM FOR UTD                                                                                                                                                                                                                                                                                                      |                                                                                                                                                        |
| PRIVATE ENROLLMENT FORM                            | PAY UNPAID FOR UTD ENROLLMENT                                                                                                                                                                                                                                                                                                |                                                                                                                                                        |
| COUNTER BASE APPLICATIONS (CBA)                    |                                                                                                                                                                                                                                                                                                                              |                                                                                                                                                        |
| PH.D. FEE SUBMISSION / VIEW RECEIPT<br>JUL-2023    |                                                                                                                                                                                                                                                                                                                              |                                                                                                                                                        |
| IMPORTANT LINKS FOR HIGHER EDUCATION<br>DEPARTMENT |                                                                                                                                                                                                                                                                                                                              | A Carlos Carl                                                                                                                                          |
| EXAMINATION FORM FOR NEP COURSES                   |                                                                                                                                                                                                                                                                                                                              |                                                                                                                                                        |
| EXAMINATION FORM (REGULAR/ATKT/EX)                 |                                                                                                                                                                                                                                                                                                                              |                                                                                                                                                        |
| EXAMINATION FORM (PRIVATE/ATKTP/EXP)               | News Updates         Downloads         Contact Us         Helpline for DAVV         Online Application(Affilated)         Online Application(UTD)                                                                                                                                                                            |                                                                                                                                                        |
| ENROLLMENT FORM 3/5 OTHER UNIVERSITY 2023          |                                                                                                                                                                                                                                                                                                                              |                                                                                                                                                        |
| STUDENT INFO. SYSTEM(SIS)                          | DAVV CUET MERIT 2024                                                                                                                                                                                                                                                                                                         |                                                                                                                                                        |
|                                                    | DAVV CUET MERIT 2024<br>DAVV CUET MERIT 2024<br>(1) For the Session 2019-20, Online Enrollment and Odd Sem Examination Form for UTD and Affiliated College students, will be available University Notification. For more detail visit University website. (2) Now students may get all type of receipts of University by dow | an and second and                                                                                                                                      |
| https://davv.mponline.gov.in/Portal/services/DAVVE | ASHBOARD/DAVVHOME.aspx# vnload MPOnline App from Google Play Store name MPmobile they can get it from University link.                                                                                                                                                                                                       | 15.00                                                                                                                                                  |
| 🛨 🔎 Type here to search 🛛 🎽                        | 🚬 H: 🔚 🍪 🧿 🖬 🧿 🖪 🗐                                                                                                                                                                                                                                                                                                           | 、                                                                                                                                                      |