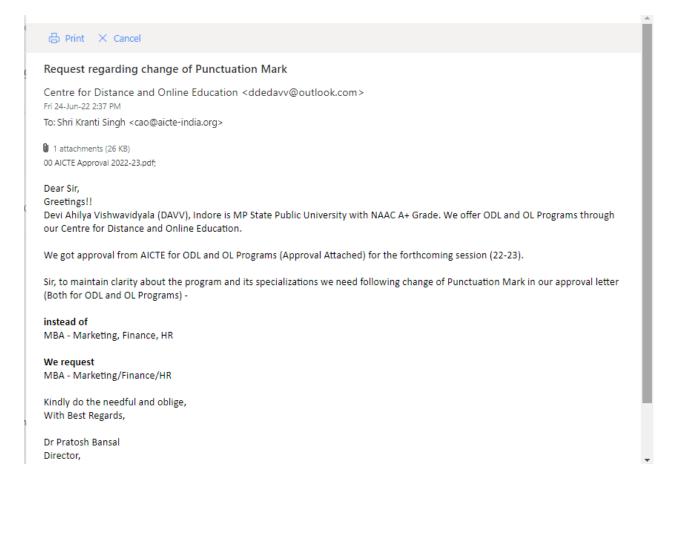

3. HEI has applied for 07 Programmes whereas fee has been paid for 05 programmes and 4. HEI has proposed MBA (Finance Management), MBA (Marketing) and MBA (Human Resource Management) whereas AICTE has accorded approval for MBA (Marketing, Finance, and HR). Accordingly, HEI may rectify the name of Programme as MBA (Marketing, Finance, and HR) as approved by AICTE.

We have applied only for 5 Programs in ODL Mode. Proposed MBA Program (ODL) will be common in First Year for all the specializations and from the second year they will split according to specialization - Marketing **or** Finance **or** HR. Student can take only **ONE** specialization.

In AICTE Approval also, Program is - MBA (Marketing, Finance, HR) which means to us MBA (Marketing **or** Finance **or** HR).

Further for more clarity we have requested AICTE to change Punctuation Marks as below:

From MBA (Marketing, Finance, HR) to MBA (Marketing/ Finance/ HR)