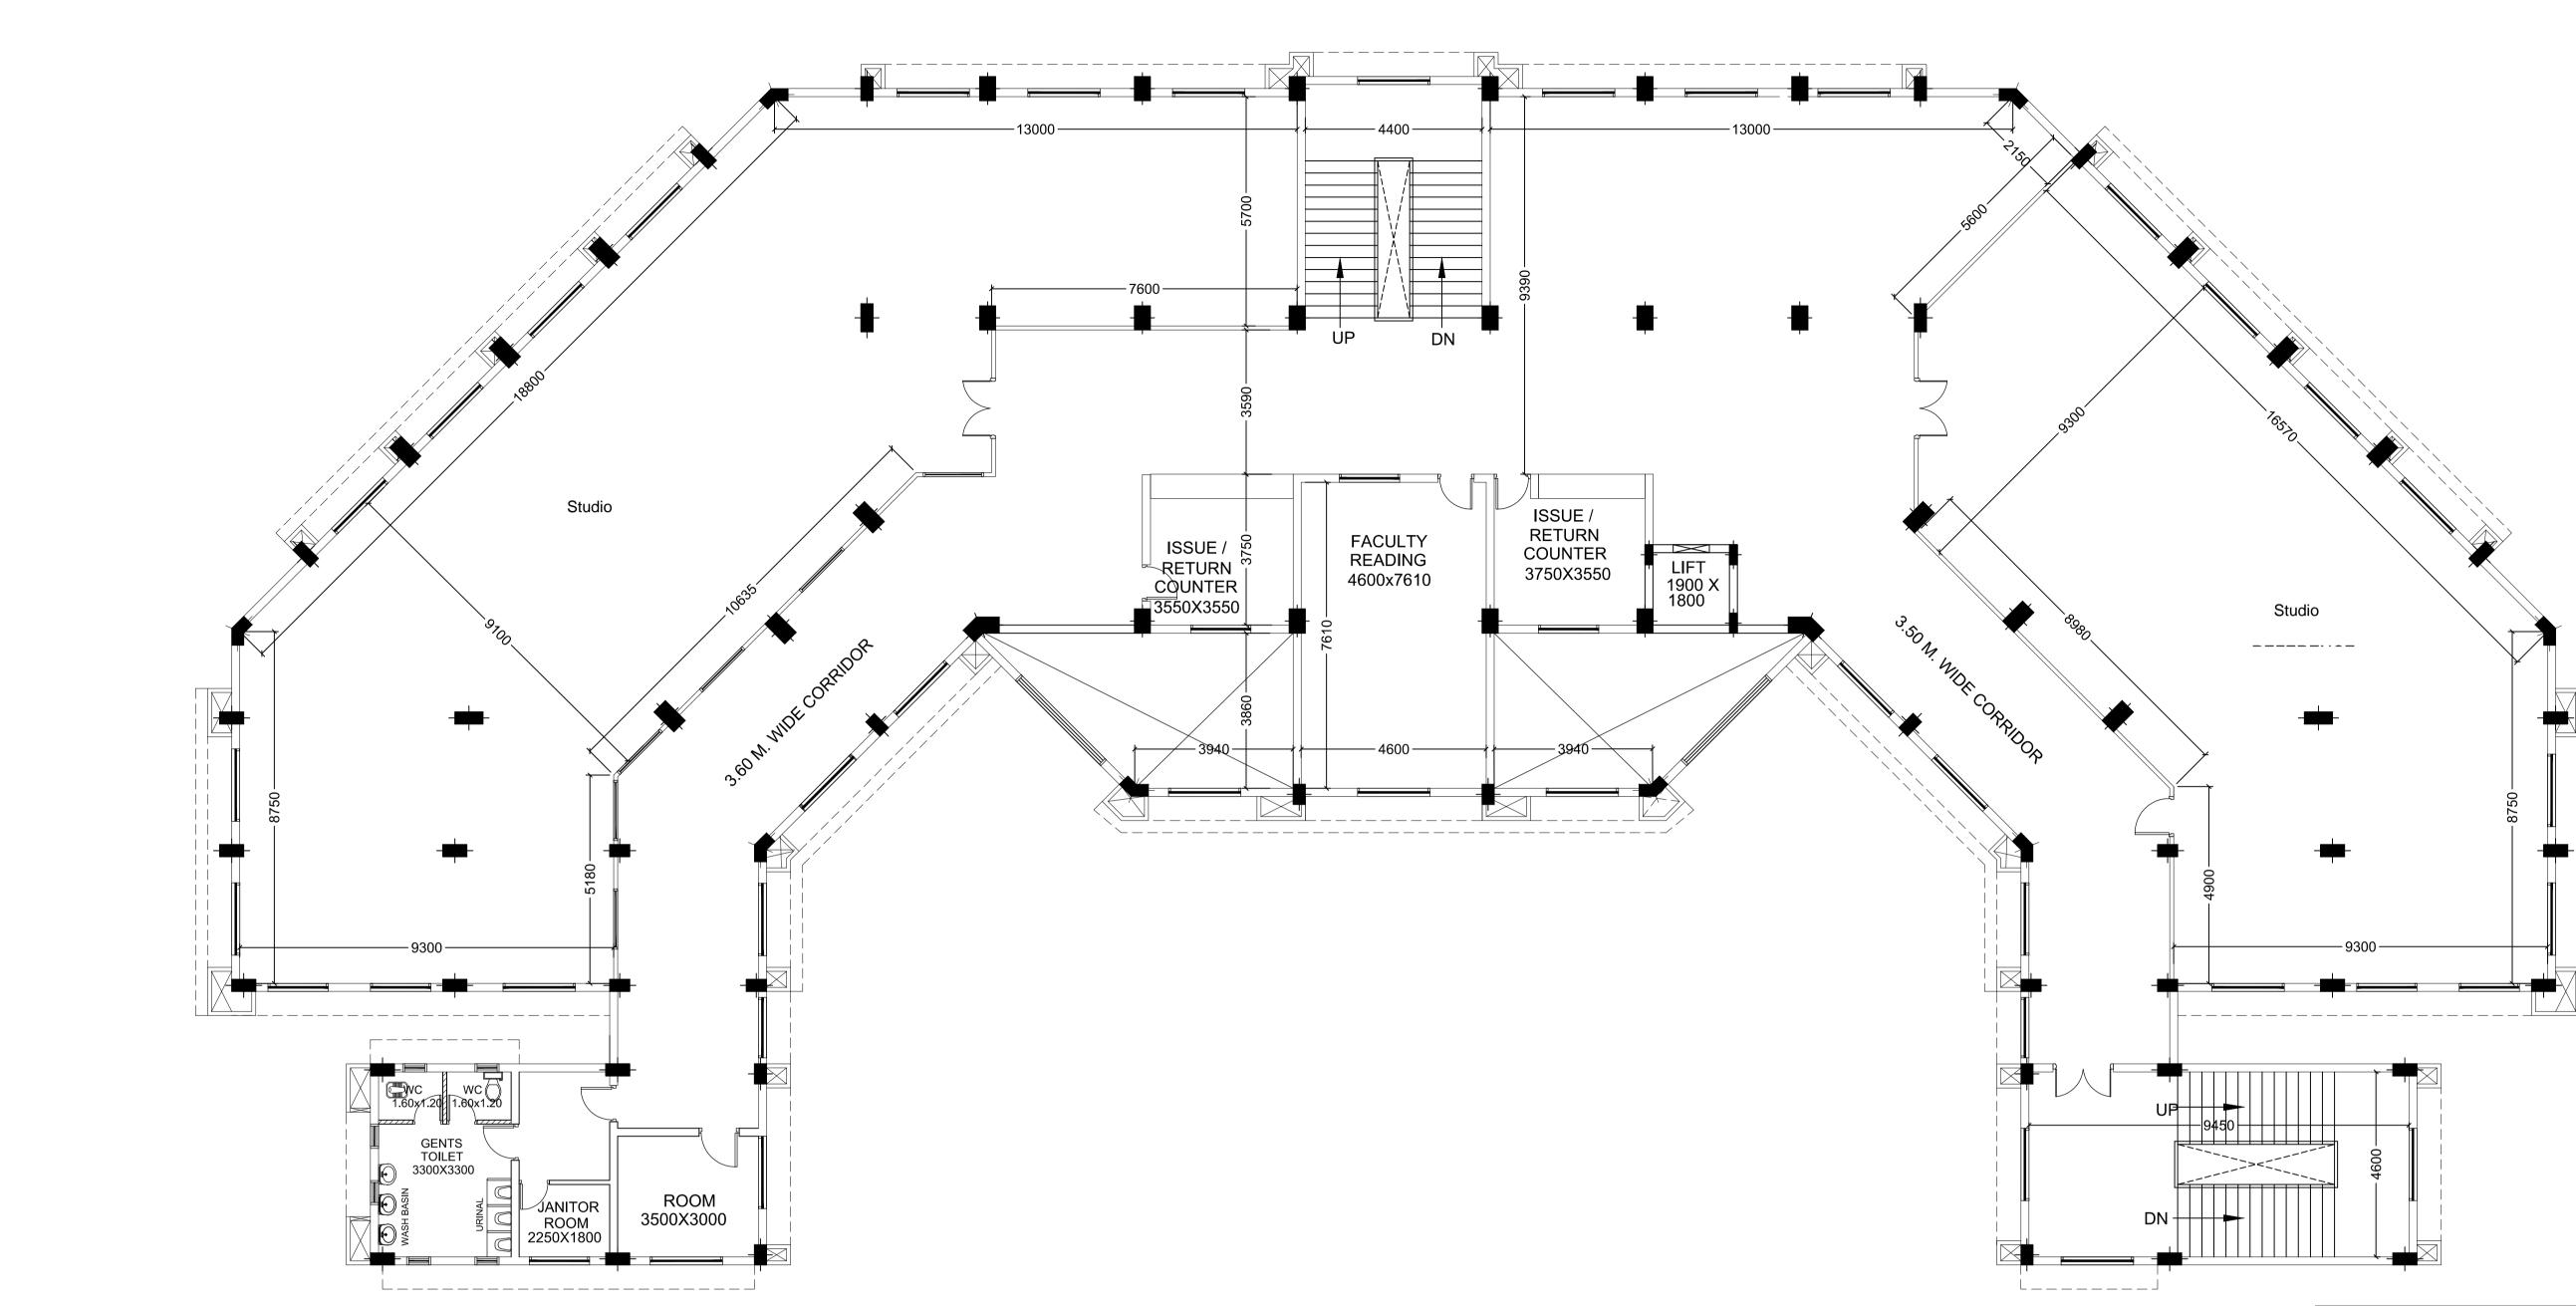

SECOND FLOOR PLAN

|                                                                                                                                                                                                                                                        | 460                               |                   |            |                       |                |  |
|--------------------------------------------------------------------------------------------------------------------------------------------------------------------------------------------------------------------------------------------------------|-----------------------------------|-------------------|------------|-----------------------|----------------|--|
|                                                                                                                                                                                                                                                        |                                   |                   |            |                       |                |  |
|                                                                                                                                                                                                                                                        |                                   |                   |            |                       |                |  |
|                                                                                                                                                                                                                                                        |                                   |                   |            |                       |                |  |
|                                                                                                                                                                                                                                                        |                                   |                   |            |                       |                |  |
|                                                                                                                                                                                                                                                        | DATE                              |                   |            | 0                     |                |  |
|                                                                                                                                                                                                                                                        | DATE                              | REVISIONS         | PARTICULAR | 5                     | REMARK         |  |
|                                                                                                                                                                                                                                                        | DRG. NO                           | . : -             | 619        | 9 - LB - E - A - 1102 | SHEET - 1 OF 1 |  |
|                                                                                                                                                                                                                                                        | SCALE                             | PROJECT : -       |            |                       |                |  |
|                                                                                                                                                                                                                                                        | 1:200                             |                   | DIRE       | CTORATE OF            |                |  |
|                                                                                                                                                                                                                                                        | SIZE                              |                   |            |                       |                |  |
|                                                                                                                                                                                                                                                        | A3                                |                   |            |                       |                |  |
|                                                                                                                                                                                                                                                        | NORTH                             | TITLE :-          |            |                       |                |  |
|                                                                                                                                                                                                                                                        | North                             | SECOND FLOOR PLAN |            |                       |                |  |
|                                                                                                                                                                                                                                                        |                                   | DATE : - 29.01.   | 21         | DEALT BY :- M.S       | CHKD BY :- A.S |  |
|                                                                                                                                                                                                                                                        | ARCHITECT                         |                   |            |                       |                |  |
|                                                                                                                                                                                                                                                        | CONSULTING ARCHITECTS & ENGINEERS |                   |            |                       |                |  |
| THIS DRAWING IS COPYRIGHT OF-<br>KA CONSULTANTS ( INDIA) PVT.LTD.<br>ND IS NOT TO BE REPRODUCED , HANDED OVER TO<br>OTHER PERSON OR USED FOR ANY PURPOSE OTHER<br>HAN THAT FOR WHICH IT HAS BEEN ISSUED.<br>OTHERWISE IT SHALL BE COPYRIGHT VIOLATION. |                                   |                   |            |                       |                |  |
|                                                                                                                                                                                                                                                        |                                   |                   |            |                       |                |  |