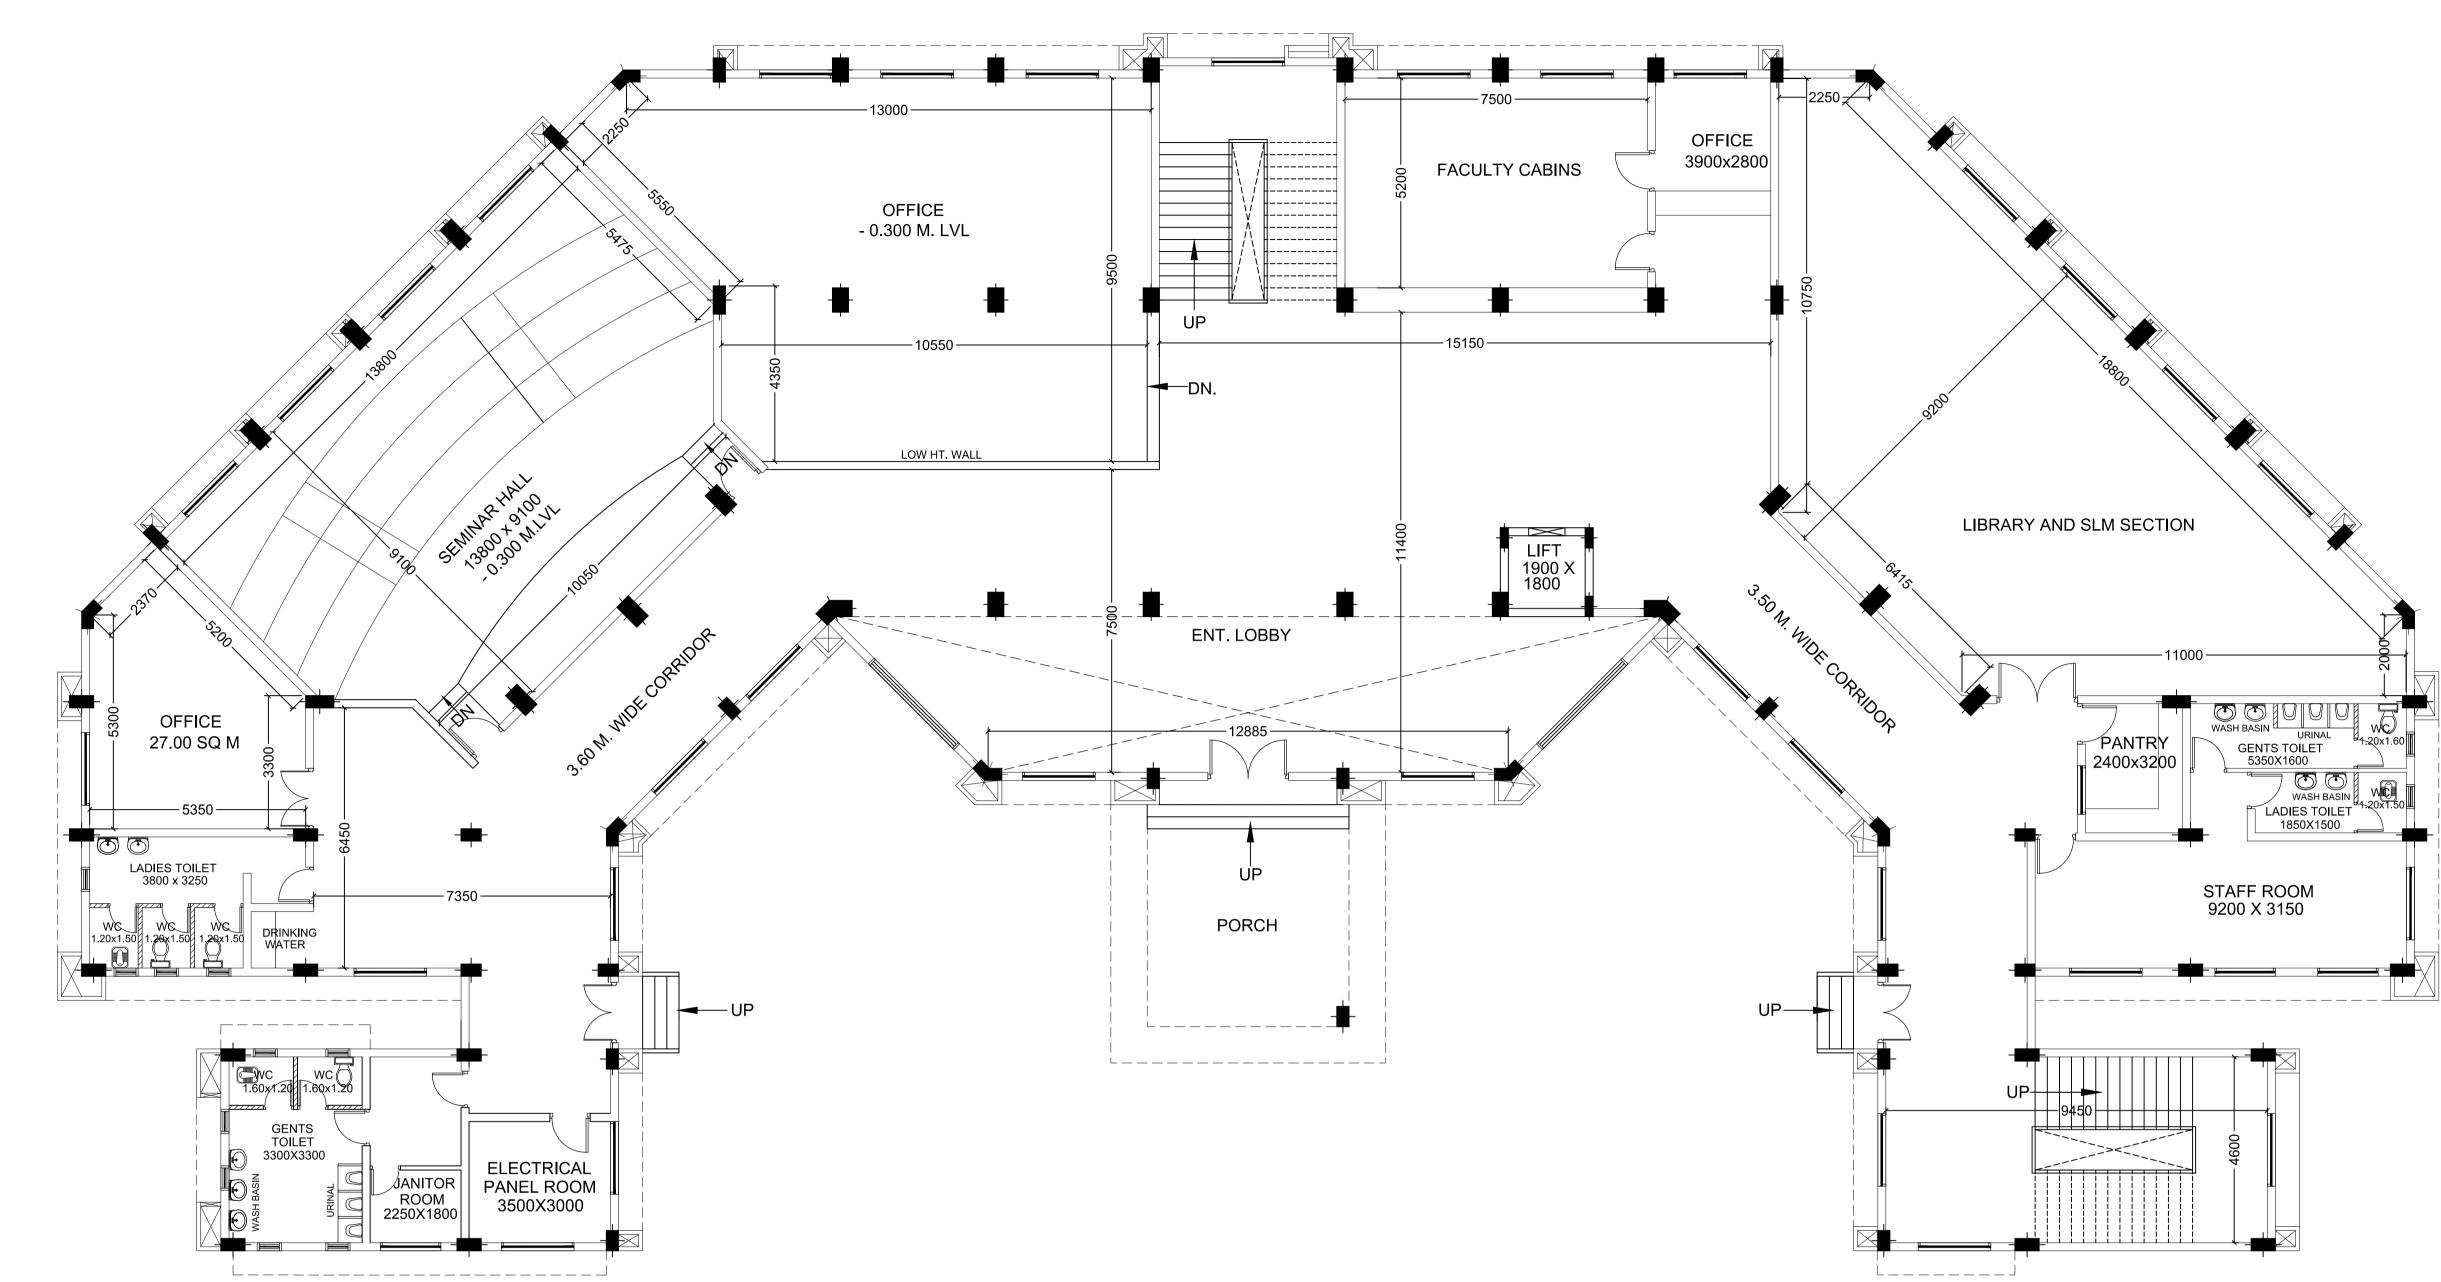

Bausa Director Centre for Distance and Online Education Devi Ahilya Vishwavidyalaya, Indore

GROUND FLOOR PLAN

|                                                                                                                                                                                                                                                          | 4600                                                                                               |                 |            |                       |                |  |
|----------------------------------------------------------------------------------------------------------------------------------------------------------------------------------------------------------------------------------------------------------|----------------------------------------------------------------------------------------------------|-----------------|------------|-----------------------|----------------|--|
|                                                                                                                                                                                                                                                          |                                                                                                    |                 |            |                       |                |  |
|                                                                                                                                                                                                                                                          |                                                                                                    |                 |            |                       |                |  |
|                                                                                                                                                                                                                                                          |                                                                                                    |                 |            |                       |                |  |
|                                                                                                                                                                                                                                                          |                                                                                                    |                 |            |                       |                |  |
|                                                                                                                                                                                                                                                          | DATE                                                                                               | REVISIONS       | PARTICULAR | S                     | REMARK         |  |
|                                                                                                                                                                                                                                                          | DRG. NO                                                                                            | . : -           | 619        | 9 - LB - E - A - 1100 | SHEET - 1 OF 1 |  |
|                                                                                                                                                                                                                                                          | SCALE PROJECT : -   1:200 DIRECTORATE OF<br>DISTANCE EDUCATION   SIZE DISTANCE EDUCATION   A3 ORTH |                 |            |                       |                |  |
|                                                                                                                                                                                                                                                          |                                                                                                    |                 |            | JND FLOOR PLAN        |                |  |
|                                                                                                                                                                                                                                                          |                                                                                                    | DATE : - 29.01. | 21         | DEALT BY :- M.S       | CHKD BY :- A.S |  |
|                                                                                                                                                                                                                                                          |                                                                                                    |                 |            | HITECT                |                |  |
|                                                                                                                                                                                                                                                          | CONSULTING ARCHITECTS & ENGINEERS                                                                  |                 |            |                       |                |  |
| THIS DRAWING IS COPYRIGHT OF-<br>AKA CONSULTANTS (INDIA) PVT.LTD.<br>AND IS NOT TO BE REPRODUCED , HANDED OVER TO<br>OTHER PERSON OR USED FOR ANY PURPOSE OTHER<br>THAN THAT FOR WHICH IT HAS BEEN ISSUED.<br>OTHERWISE IT SHALL BE COPYRIGHT VIOLATION. |                                                                                                    |                 |            |                       |                |  |
|                                                                                                                                                                                                                                                          |                                                                                                    |                 |            |                       |                |  |