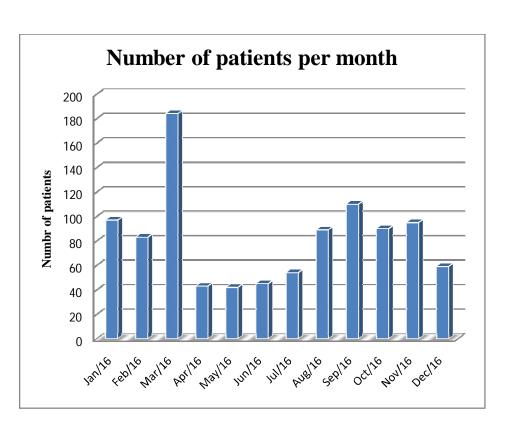

**Duration:** January- December 2016

| S. No. | Time period    | Total number of  |
|--------|----------------|------------------|
|        |                | patients visited |
| 01     | January 2016   | 97               |
| 02     | February 2016  | 83               |
| 03     | March 2016     | 184              |
| 04     | April2016      | 43               |
| 05     | May 2016       | 42               |
| 06     | June 2016      | 45               |
| 07     | July 2016      | 54               |
| 08     | August 2016    | 89               |
| 09     | September 2016 | 110              |
| 10     | October 2016   | 90               |
| 11     | November 2016  | 95               |
| 12     | December 2016  | 59               |