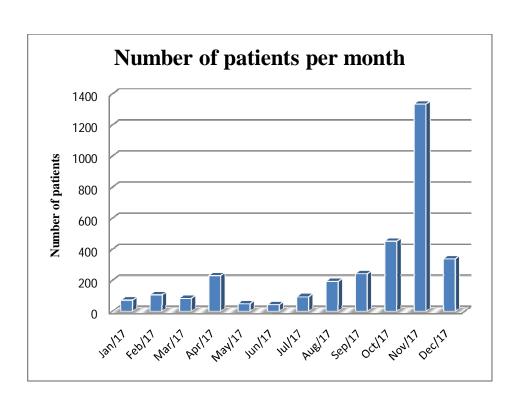

**Duration:** January- December 2017

| S. No. | Time period    | Total number of patients visited |
|--------|----------------|----------------------------------|
|        |                |                                  |
| 01     | January 2017   | 73                               |
| 02     | February 2017  | 107                              |
| 03     | March 2017     | 84                               |
| 04     | April2017      | 230                              |
| 05     | May 2017       | 50                               |
| 06     | June 2017      | 43                               |
| 07     | July 2017      | 94                               |
| 08     | August 2017    | 193                              |
| 09     | September 2017 | 242                              |
| 10     | October 2017   | 452                              |
| 11     | November 2017  | 1334                             |
| 12     | December 2017  | 338                              |