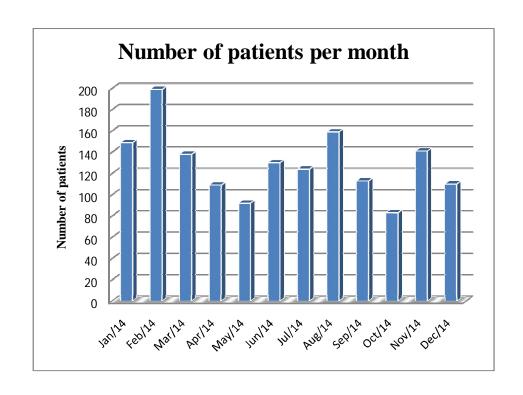

Chart Displaying Number of Patients per Month Year Wise: (as per available records)

**Duration:** January- December 2014

| S. No. | Time period    | Total number of  |
|--------|----------------|------------------|
|        |                | patients visited |
| 01     | January 2014   | 149              |
| 02     | February 2014  | 199              |
| 03     | March 2014     | 138              |
| 04     | April2014      | 109              |
| 05     | May 2014       | 92               |
| 06     | June 2014      | 130              |
| 07     | July 2014      | 124              |
| 08     | August 2014    | 159              |
| 09     | September 2014 | 113              |
| 10     | October 2014   | 83               |
| 11     | November 2014  | 141              |
| 12     | December 2014  | 110              |