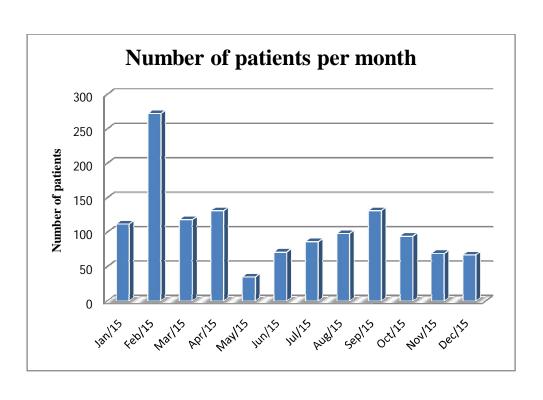

**Duration:** January- December 2015

| S. No. | Time period    | Total number of  |
|--------|----------------|------------------|
|        |                | patients visited |
| 01     | January 2015   | 112              |
| 02     | February 2015  | 272              |
| 03     | March 2015     | 118              |
| 04     | April2015      | 131              |
| 05     | May 2015       | 35               |
| 06     | June 2015      | 71               |
| 07     | July 2015      | 86               |
| 08     | August 2015    | 98               |
| 09     | September 2015 | 131              |
| 10     | October 2015   | 94               |
| 11     | November 2015  | 69               |
| 12     | December 2015  | 67               |