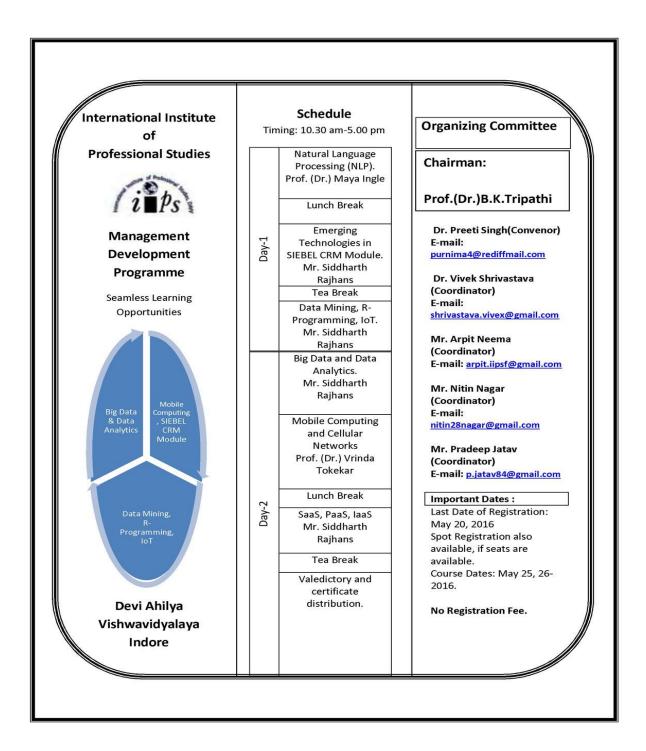

## <u>MDP - 2016</u>

The Management Development Programmes (MDPs) are aimed at enhancing competencies and acadsemic enrichment amongst faculties and staff members working at college. MDPs offered by the International Institute of Professional Studies (IIPS), DAVV, cover different areas like - Technology Management, Natural Language Processing (NLP), Emerging Technologies in SIEBEL CRM Module, Data Mining, SaaS, PaaS, IaaS, R-Programming, IoT, Big Data and Data Analytics, Mobile Computing and Cellular Networks.