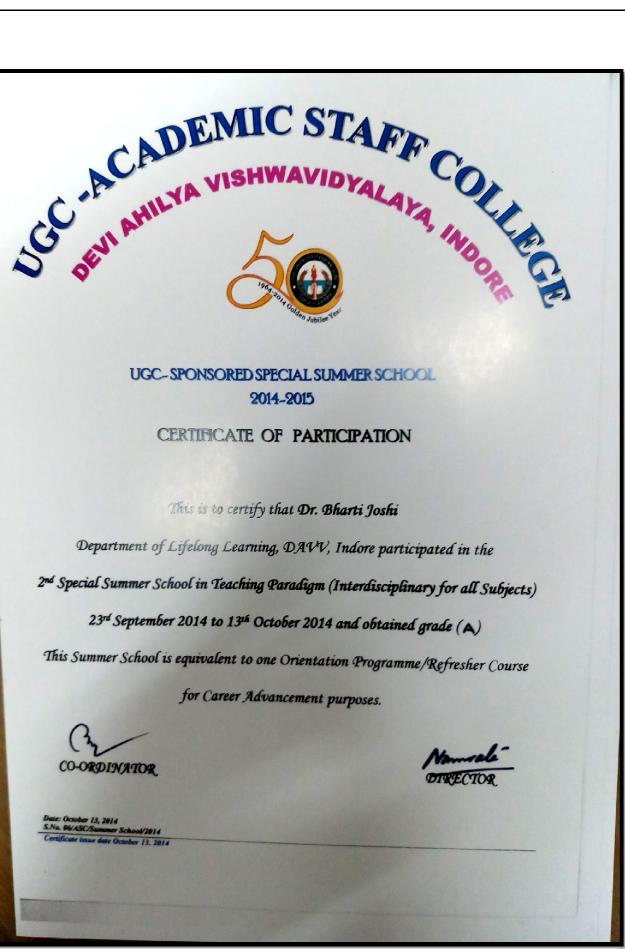

## **DEPARTMENT OF LIFE LONG LEARNING**

Dr. Bharti Joshi Head

Dr. Bharti Joshi, Associated Professor has participated in professional development programs during last five years.

| 1) – 2013 |
|-----------|
| 2) - 2014 |
| 3) - 2015 |
| 4) - 2016 |
| 5) - 2016 |
| 6) - 2017 |