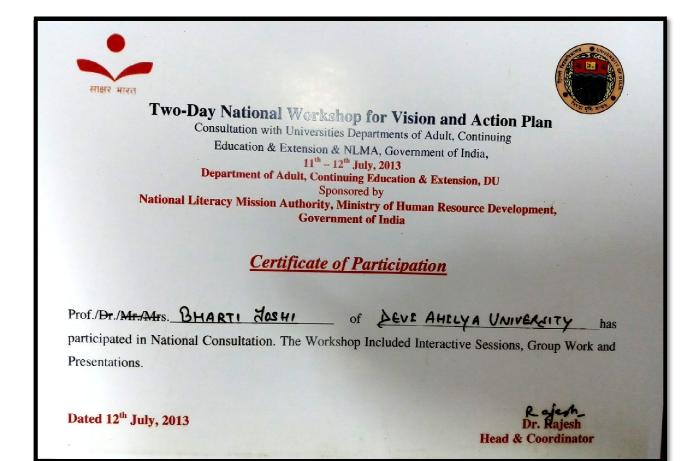

## DEVI AHILYA VISHWAVIDYALAYA, INDORE

## **DEPARTMENT OF LIFE LONG LEARNING**

Dr. Bharti Joshi Head

Dr. Bharti Joshi, Associated Professor has participated in professional development programs during last five years.

| 1) – 2013 |
|-----------|
| 2) - 2014 |
| 3) - 2015 |
| 4) - 2016 |
| 5) - 2016 |
| 6) - 2017 |

Dept. of Life Long Learning Devi Ahilya Vishwayidyalaya Indust

## <u>1.</u>





| UGC-HUMA<br>DEVI AHI                                              | N RESOURCE DEVE                                 | LOPMENT CENTRE                             |
|-------------------------------------------------------------------|-------------------------------------------------|--------------------------------------------|
|                                                                   |                                                 |                                            |
|                                                                   | SHORT TERM PROGRAMME 2015-20                    | 016                                        |
|                                                                   | CERTIFICATE OF PARTICIPATIO                     | v