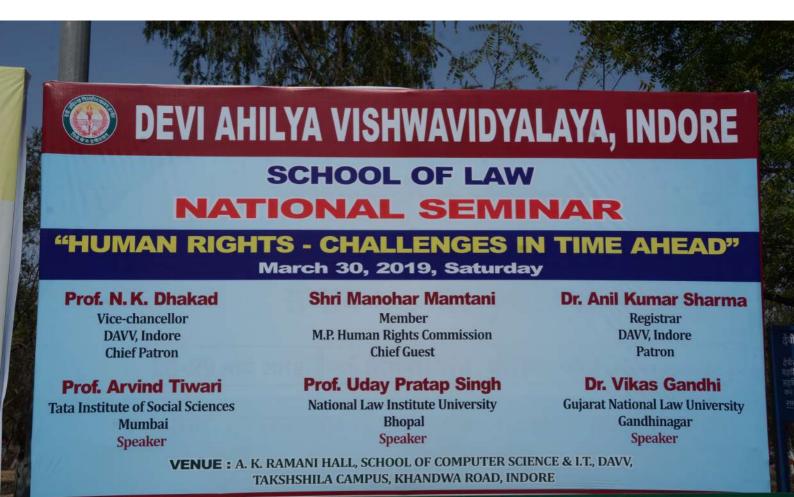

### Report on National Syllabi Revision Workshop held on 11 March 2019

School of Law, DAVV organized a one day **National Syllabi Revision Workshop** for revision of Program Schemes and Course Contents of its B.A. LL.B. (Hons.) 5 yr. program and LL.M. (Business law) 2 yr. program. The workshop was organized on 11<sup>th</sup> March 2019 and it was financially supported through UGC XII plan. The basic objective behind conducting this workshop was to revise the Program Schemes and Course Contents of the aforesaid programs on the lines of National Parameters, and it has been planned that the revised program schemes and course contents will pave the way for revision of these programs as offered by all the affiliated colleges and institutes under university governance.

The workshop was inaugurated by Dr. Vijender Kumar, Hon'ble Vice Chancellor-Maharashtra National Law university, Nagpur, who was also the key resource for the revision workshop. Hon'ble Vice Chancellor, Devi Ahilya University, Indore, Prof. Narendra K. Dhakad presided over the inaugural ceremony. Along with Dr. Vijender Kumar, the key resource person, eight resource persons were identified from National/Local resource pool on the basis of categorization of existing schemes of these programs. The details of categorization of existing schemes are as follows: