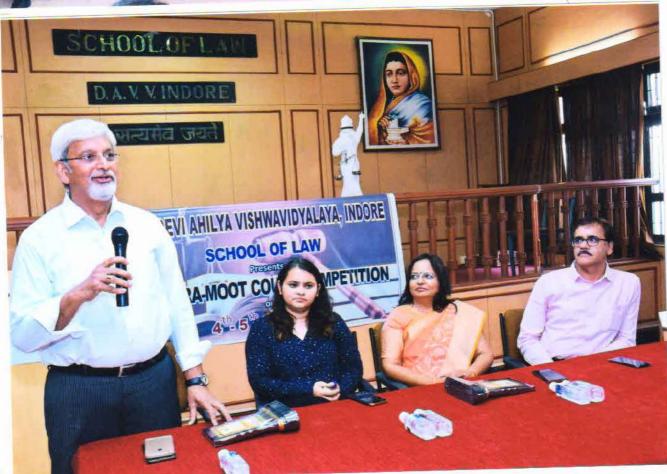

### Report on National Syllabi Revision Workshop held on 11 March 2019

School of Law, DAVV organized a one day **National Syllabi Revision Workshop** for revision of Program Schemes and Course Contents of its B.A. LL.B. (Hons.) 5 yr. program and LL.M. (Business law) 2 yr. program. The workshop was organized on 11<sup>th</sup> March 2019 and it was financially supported through UGC XII plan. The basic objective behind conducting this workshop was to revise the Program Schemes and Course Contents of the aforesaid programs on the lines of National Parameters, and it has been planned that the revised program schemes and course contents will pave the way for revision of these programs as offered by all the affiliated colleges and institutes under university governance.

The workshop was inaugurated by Dr. Vijender Kumar, Hon'ble Vice Chancellor-Maharashtra National Law university, Nagpur, who was also the key resource for the revision workshop. Hon'ble Vice Chancellor, Devi Ahilya University, Indore, Prof. Narendra K. Dhakad presided over the inaugural ceremony. Along with Dr. Vijender Kumar, the key resource person, eight resource persons were identified from National/Local resource pool on the basis of categorization of existing schemes of these programs. The details of categorization of existing schemes are as follows: