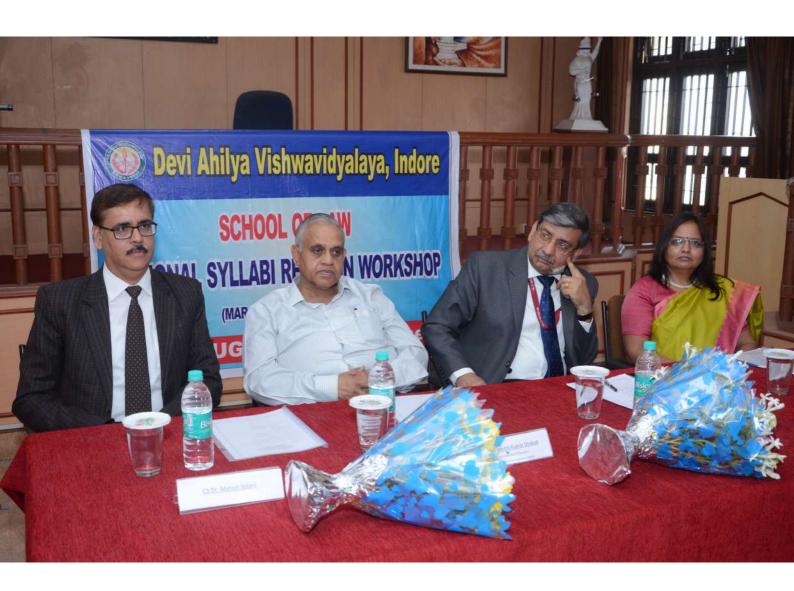

### Report on National Syllabi Revision Workshop held on 11 March 2019

School of Law, DAVV organized a one day **National Syllabi Revision Workshop** for revision of Program Schemes and Course Contents of its B.A. LL.B. (Hons.) 5 yr. program and LL.M. (Business law) 2 yr. program. The workshop was organized on 11<sup>th</sup> March 2019 and it was financially supported through UGC XII plan. The basic objective behind conducting this workshop was to revise the Program Schemes and Course Contents of the aforesaid programs on the lines of National Parameters, and it has been planned that the revised program schemes and course contents will pave the way for revision of these programs as offered by all the affiliated colleges and institutes under university governance.

The workshop was inaugurated by Dr. Vijender Kumar, Hon'ble Vice Chancellor-Maharashtra National Law university, Nagpur, who was also the key resource for the revision workshop. Hon'ble Vice Chancellor, Devi Ahilya University, Indore, Prof. Narendra K. Dhakad presided over the inaugural ceremony. Along with Dr. Vijender Kumar, the key resource person, eight resource persons were identified from National/Local resource pool on the basis of categorization of existing schemes of these programs. The details of categorization of existing schemes are as follows: