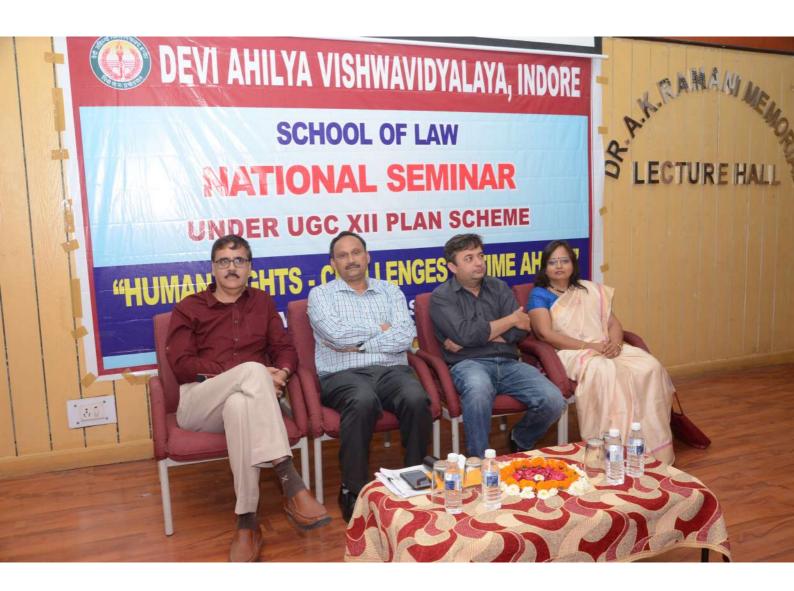

### Report on National Syllabi Revision Workshop held on 11 March 2019

School of Law, DAVV organized a one day **National Syllabi Revision Workshop** for revision of Program Schemes and Course Contents of its B.A. LL.B. (Hons.) 5 yr. program and LL.M. (Business law) 2 yr. program. The workshop was organized on 11<sup>th</sup> March 2019 and it was financially supported through UGC XII plan. The basic objective behind conducting this workshop was to revise the Program Schemes and Course Contents of the aforesaid programs on the lines of National Parameters, and it has been planned that the revised program schemes and course contents will pave the way for revision of these programs as offered by all the affiliated colleges and institutes under university governance.

The workshop was inaugurated by Dr. Vijender Kumar, Hon'ble Vice Chancellor-Maharashtra National Law university, Nagpur, who was also the key resource for the revision workshop. Hon'ble Vice Chancellor, Devi Ahilya University, Indore, Prof. Narendra K. Dhakad presided over the inaugural ceremony. Along with Dr. Vijender Kumar, the key resource person, eight resource persons were identified from National/Local resource pool on the basis of categorization of existing schemes of these programs. The details of categorization of existing schemes are as follows: