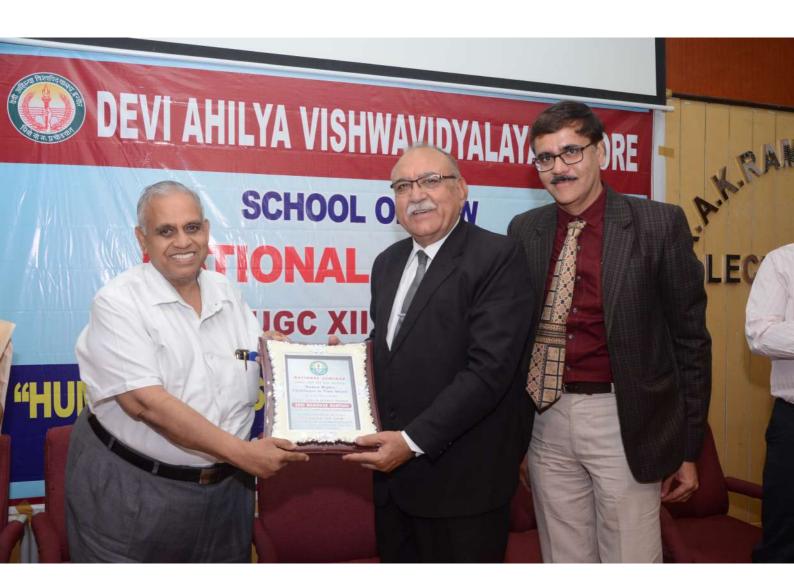

### Report on National Syllabi Revision Workshop held on 11 March 2019

School of Law, DAVV organized a one day **National Syllabi Revision Workshop** for revision of Program Schemes and Course Contents of its B.A. LL.B. (Hons.) 5 yr. program and LL.M. (Business law) 2 yr. program. The workshop was organized on 11<sup>th</sup> March 2019 and it was financially supported through UGC XII plan. The basic objective behind conducting this workshop was to revise the Program Schemes and Course Contents of the aforesaid programs on the lines of National Parameters, and it has been planned that the revised program schemes and course contents will pave the way for revision of these programs as offered by all the affiliated colleges and institutes under university governance.

The workshop was inaugurated by Dr. Vijender Kumar, Hon'ble Vice Chancellor-Maharashtra National Law university, Nagpur, who was also the key resource for the revision workshop. Hon'ble Vice Chancellor, Devi Ahilya University, Indore, Prof. Narendra K. Dhakad presided over the inaugural ceremony. Along with Dr. Vijender Kumar, the key resource person, eight resource persons were identified from National/Local resource pool on the basis of categorization of existing schemes of these programs. The details of categorization of existing schemes are as follows: