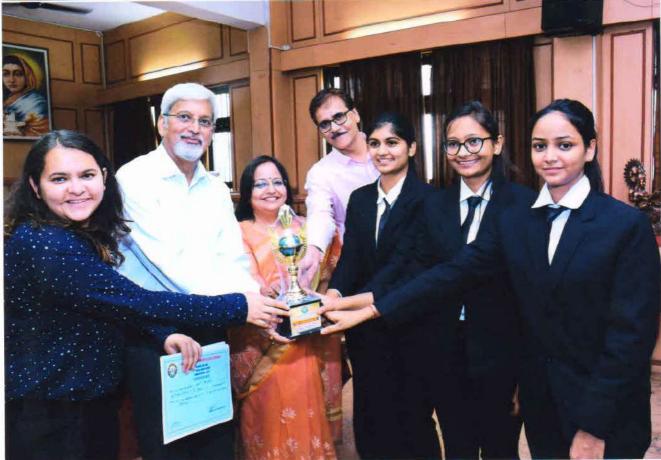

### Report on National Syllabi Revision Workshop held on 11 March 2019

School of Law, DAVV organized a one day **National Syllabi Revision Workshop** for revision of Program Schemes and Course Contents of its B.A. LL.B. (Hons.) 5 yr. program and LL.M. (Business law) 2 yr. program. The workshop was organized on 11<sup>th</sup> March 2019 and it was financially supported through UGC XII plan. The basic objective behind conducting this workshop was to revise the Program Schemes and Course Contents of the aforesaid programs on the lines of National Parameters, and it has been planned that the revised program schemes and course contents will pave the way for revision of these programs as offered by all the affiliated colleges and institutes under university governance.