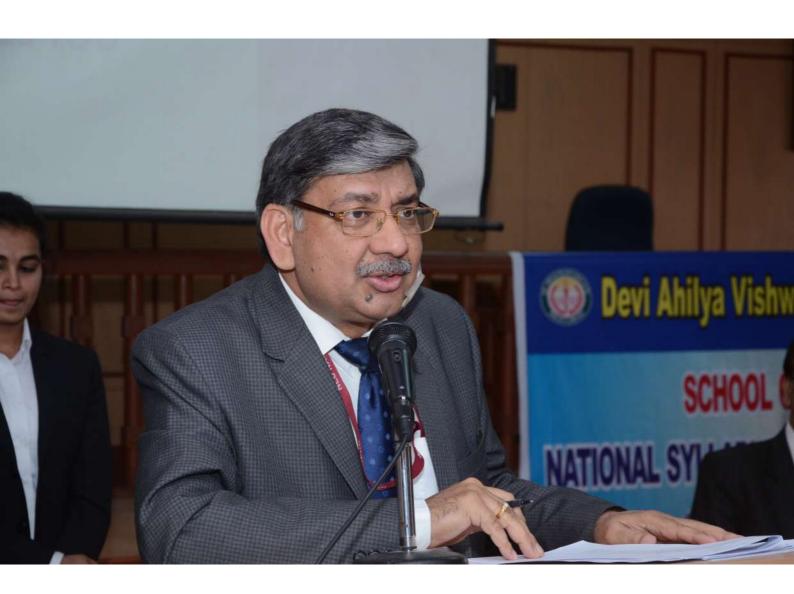

The workshop was inaugurated by Dr. Vijender Kumar, Hon'ble Vice Chancellor-Maharashtra National Law university, Nagpur, who was also the key resource for the revision workshop. Hon'ble Vice Chancellor, Devi Ahilya University, Indore, Prof. Narendra K. Dhakad presided over the inaugural ceremony. Along with Dr. Vijender Kumar, the key resource person, eight resource persons were identified from National/Local resource pool on the basis of categorization of existing schemes of these programs. The details of categorization of existing schemes are as follows: