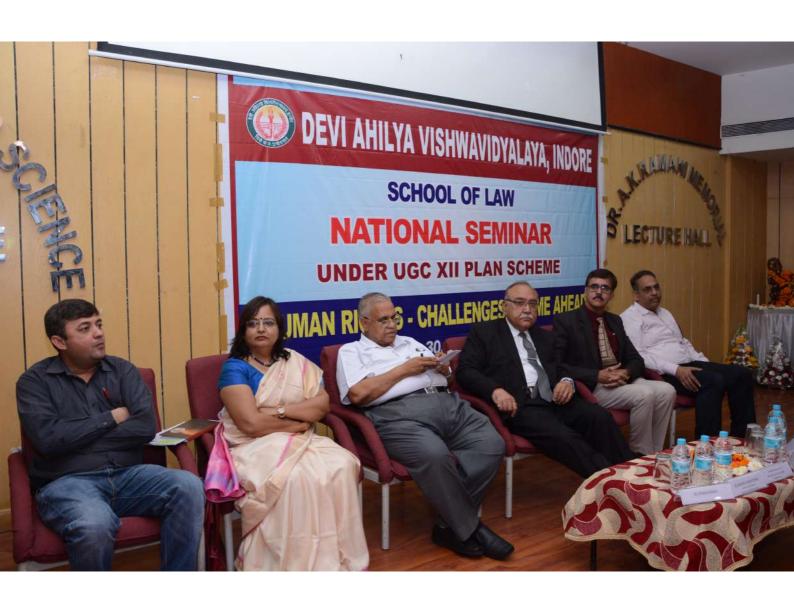

The workshop was inaugurated by Dr. Vijender Kumar, Hon'ble Vice Chancellor-Maharashtra National Law university, Nagpur, who was also the key resource for the revision workshop. Hon'ble Vice Chancellor, Devi Ahilya University, Indore, Prof. Narendra K. Dhakad presided over the inaugural ceremony. Along with Dr. Vijender Kumar, the key resource person, eight resource persons were identified from National/Local resource pool on the basis of categorization of existing schemes of these programs. The details of categorization of existing schemes are as follows:

## The list of the resource persons invited for the revision activity is as follows:

| S.<br>No. | Name and Affiliation of Resource<br>Person                                                         | Specialization of Resource<br>Person                      |
|-----------|----------------------------------------------------------------------------------------------------|-----------------------------------------------------------|
| 1         | Dr. Prof. Dr. Vijender Kumar<br>Vice-Chancellor, Maharashtra<br>National Law University,<br>Nagpur | Key Resource Person                                       |
| 2         | Dr. Raka Arya, Professor NLIU-<br>Bhopal                                                           | Civil Laws                                                |
| 3         | Dr. Bir Pal Singh, National<br>Law Institute University,<br>Bhopal                                 | Civil Laws                                                |
| 4         | Dr. Priya Sepaha, Senior faculty and Ex-Principal, Deptt. of Law, Oriental University, Indore      | Criminal Laws                                             |
| 5         | Dr. N. K. Pagaria, Professor, New<br>Govt. Law College, Indore (M.P.)                              | Civil Laws                                                |
| 6         | Dr. Himanshu Pandey, Assoiciate<br>Professor, MNLU, Nagpur                                         | Corporate/Business Laws, and Clinical/Practical Papers    |
| 7         | Dr. J.C. Upadhyay, Retired Govt.<br>Professor                                                      | Arts                                                      |
| 8         | Dr. (Mrs.) Usha Tiwari, Retired<br>Govt. Professor                                                 | Arts                                                      |
| 9         | Dr. Archana Ranka, Reader, School<br>of Law, Devi Ahilya University,<br>Indore                     | Corporate/Business Laws, and<br>Clinical/Practical Papers |