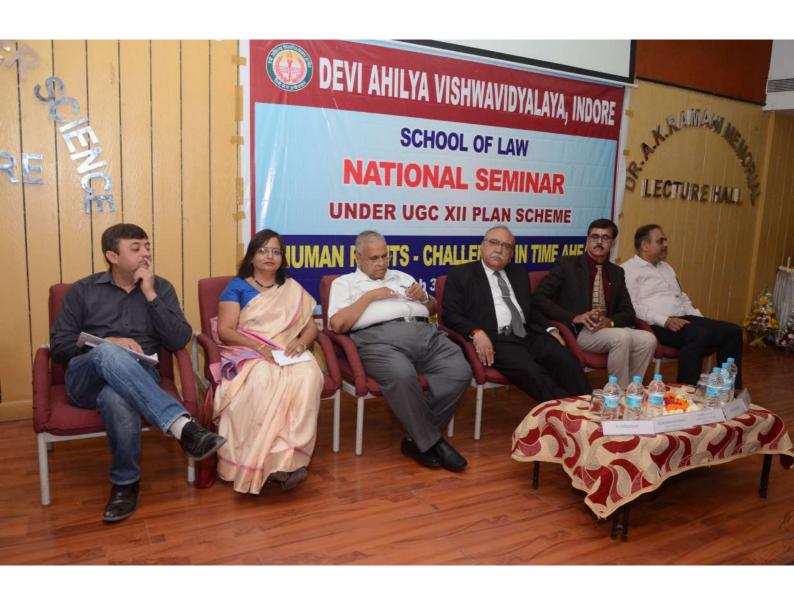

### Report on National Syllabi Revision Workshop held on 11 March 2019

School of Law, DAVV organized a one day **National Syllabi Revision Workshop** for revision of Program Schemes and Course Contents of its B.A. LL.B. (Hons.) 5 yr. program and LL.M. (Business law) 2 yr. program. The workshop was organized on 11<sup>th</sup> March 2019 and it was financially supported through UGC XII plan. The basic objective behind conducting this workshop was to revise the Program Schemes and Course Contents of the aforesaid programs on the lines of National Parameters, and it has been planned that the revised program schemes and course contents will pave the way for revision of these programs as offered by all the affiliated colleges and institutes under university governance.

The workshop was inaugurated by Dr. Vijender Kumar, Hon'ble Vice Chancellor-Maharashtra National Law university, Nagpur, who was also the key resource for the revision workshop. Hon'ble Vice Chancellor, Devi Ahilya University, Indore, Prof. Narendra K. Dhakad presided over the inaugural ceremony. Along with Dr. Vijender Kumar, the key resource person, eight resource persons were identified from National/Local resource pool on the basis of categorization of existing schemes of these programs. The details of categorization of existing schemes are as follows: