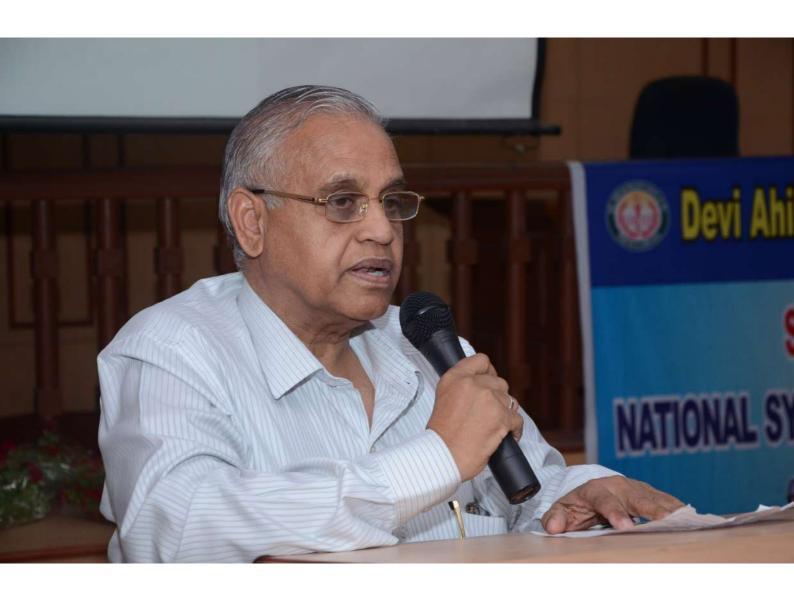

The workshop was inaugurated by Dr. Vijender Kumar, Hon'ble Vice Chancellor-Maharashtra National Law university, Nagpur, who was also the key resource for the revision workshop. Hon'ble Vice Chancellor, Devi Ahilya University, Indore, Prof. Narendra K. Dhakad presided over the inaugural ceremony. Along with Dr. Vijender Kumar, the key resource person, eight resource persons were identified from National/Local resource pool on the basis of categorization of existing schemes of these programs. The details of categorization of existing schemes are as follows: