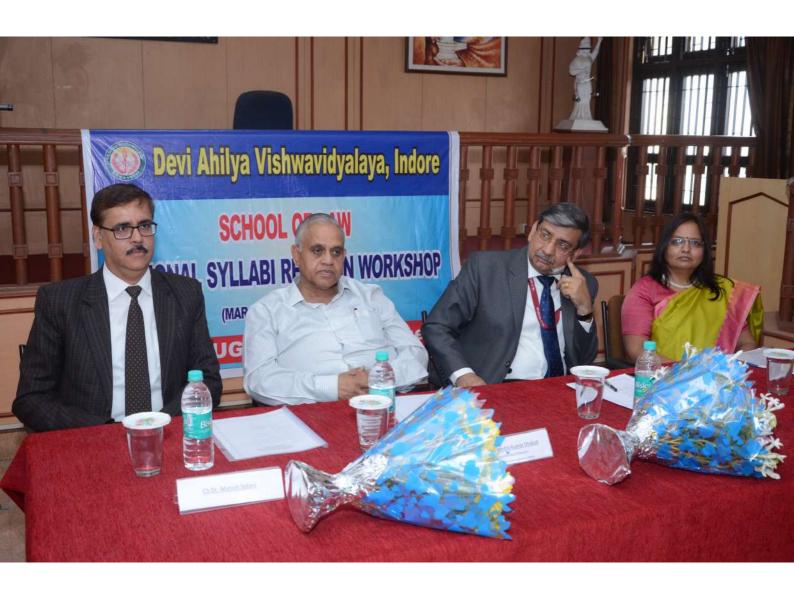

#### Report on National Syllabi Revision Workshop held on 11 March 2019

School of Law, DAVV organized a one day **National Syllabi Revision Workshop** for revision of Program Schemes and Course Contents of its B.A. LL.B. (Hons.) 5 yr. program and LL.M. (Business law) 2 yr. program. The workshop was organized on 11<sup>th</sup> March 2019 and it was financially supported through UGC XII plan. The basic objective behind conducting this workshop was to revise the Program Schemes and Course Contents of the aforesaid programs on the lines of National Parameters, and it has been planned that the revised program schemes and course contents will pave the way for revision of these programs as offered by all the affiliated colleges and institutes under university governance.

The workshop was inaugurated by Dr. Vijender Kumar, Hon'ble Vice Chancellor-Maharashtra National Law university, Nagpur, who was also the key resource for the revision workshop. Hon'ble Vice Chancellor, Devi Ahilya University, Indore, Prof. Narendra K. Dhakad presided over the inaugural ceremony. Along with Dr. Vijender Kumar, the key resource person, eight resource persons were identified from National/Local resource pool on the basis of categorization of existing schemes of these programs. The details of categorization of existing schemes are as follows: