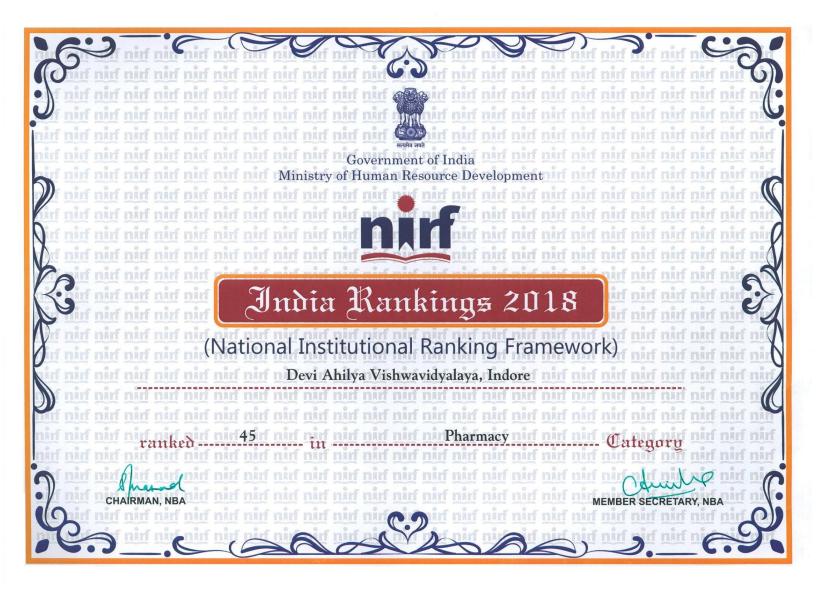

contribution of pharmaceutical sector in Indian economy. He told about the job opportunity in pharmaceutical industries for B. Pharm. and M. Pharm. students. He also explained the role of communication skill and personality to get a job in pharmaceutical industries. He gave some guidelines to the students for the preparation of technical and personal interview rounds of the pharmaceutical industries. He enlightened the students about the importance of struggle, challenges, consistency and hard working in the career. He also threw light upon irrational use of antibiotics and other dugs. Mr. Aftab Alam Qureshi is Unit Head/General Manger in Apple Hospital, Indore and has more than fifteen years of experience in pharmaceutical marketing and two years of experience in hospital industry.