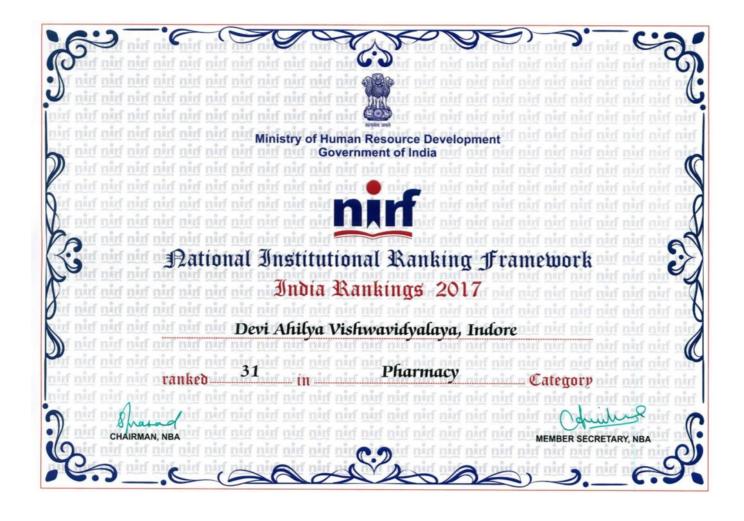

ontribution of pharmaceutical sector in Indian economy. He told about the job opportunity in pharmaceutical industries for B. Pharm. and M. Pharm. students. He also explained the role of communication skill and personality to get a job in pharmaceutical industries. He gave some guidelines to the students for the preparation of technical and personal interview rounds of the pharmaceutical industries. He enlightened the students about the importance of struggle, challenges, consistency and hard working in the career. He also threw light upon irrational use of antibiotics and other dugs. Mr. Aftab Alam Qureshi is Unit Head/General Manger in Apple Hospital, Indore and has more than fifteen years of experience in pharmaceutical marketing and two years of experience in hospital industry.