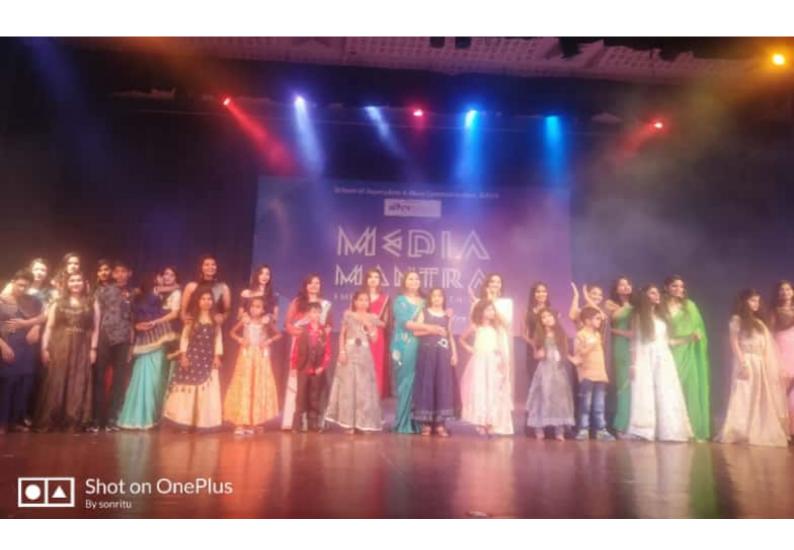

## **Image Gallery**

Different Departments Organised these Smart Girl Workshops. Master Trainers were trained in Trainers Workshop. Then, these masdter trainers conducted several workshops for the girl students of DAVV

# प्रथमदिन