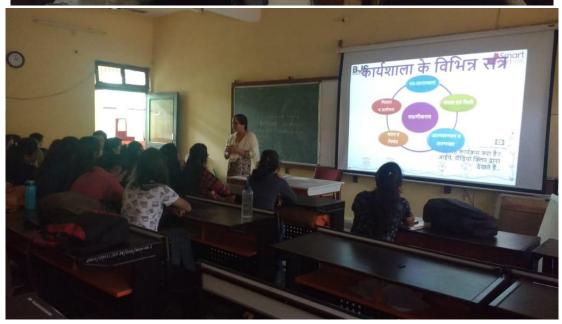

DAVV also contribute to smart girl program from February 2018 and started to train master trainer who is imparting training to other teachers and these trained teachers further taking a workshop of girls in different colleges and schools. DAVV trained 96 Master trainers and 500 trained teachers. Total 13222 girls empowered with the help of smart girl workshop.

## **Image Gallery**

Different Departments Organised these Smart Girl Workshops. Master Trainers were trained in Trainers Workshop. Then, these masdter trainers conducted several workshops for the girl students of DAVV