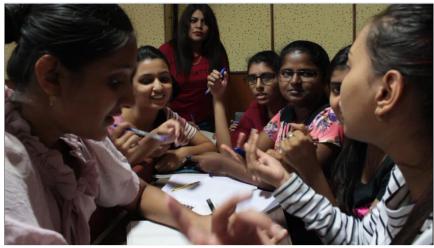

## **Image Gallery**

Different Departments Organised these Smart Girl Workshops. Master Trainers were trained in Trainers Workshop. Then, these masdter trainers conducted several workshops for the girl students of DAVV