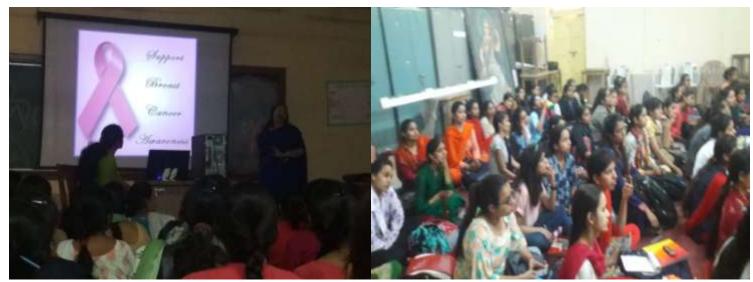

DAVV also contribute to smart girl program from February 2018 and started to train master trainer who is imparting training to other teachers and these trained teachers further taking a workshop of girls in different colleges and schools. DAVV trained 96 Master trainers and 500 trained teachers. Total 13222 girls empowered with the help of smart girl workshop.

IMS davv also conducted this program and four master trainers and four teacher's trainer arranged the workshop in the institute.

Whole two day workshop divided into four sessions

1 / 1

66.7%