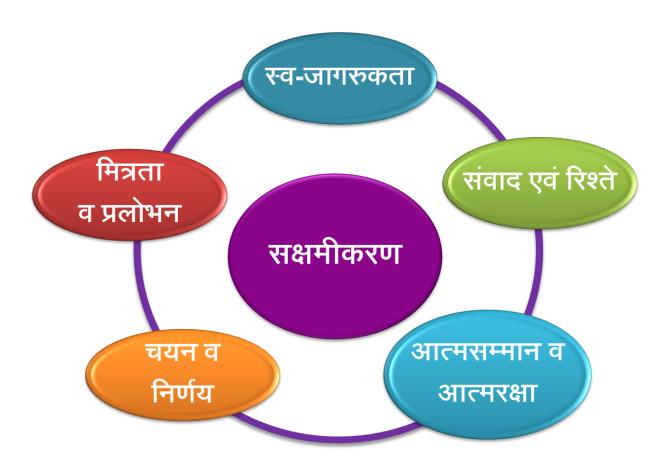

#### **Smart Girl Program Objectives**

- 1. To significantly enhance self- awareness in girls that directly and indirectly improves their social status.
- 2. To increase knowledge about maintaining self-esteem in girls.
- 3. To instill confidence to face adversities and to know the practical tips for self defense.
- 4. To generate ability in girls for balancing choices and making life decisions rationally.
- 5. To facilitate positive beliefs in girls about right friendship and handling temptations
- 6. To sensitize parents for their adolescent children are developmental and emotional needs.
- 7. To enhance systems and institutional capabilities for sustained improvement in development of girls.

# **Smart Girl Workshop Framework**

| No. | Modules                         | Module Objectives                                                                                                                                                                                                                                                                                                                                                                                                                                           |
|-----|---------------------------------|-------------------------------------------------------------------------------------------------------------------------------------------------------------------------------------------------------------------------------------------------------------------------------------------------------------------------------------------------------------------------------------------------------------------------------------------------------------|
| 1.  | Self -Awareness                 | <ul> <li>To create realization that each one of us lack self-awareness</li> <li>To generate awareness about the importance of knowing one self</li> <li>To learn technique of questioning oneself for increasing self-awareness</li> </ul>                                                                                                                                                                                                                  |
| 2.  | Communication and Relationship  | <ul> <li>To introduce basics of essential aspects of communications</li> <li>To develop sense of family bonding in spite of situational differences or gaps in family</li> <li>To develop acceptance for differences of opinion and to create sense of understanding</li> </ul>                                                                                                                                                                             |
| 3.  | Self Esteem and Self<br>Defense | <ul> <li>To know that everyone has some or the other strength</li> <li>To create self-respect through identification of strength</li> <li>To know that the self-esteem matters and it can be protected</li> <li>To convey the need to manage fear and / or anger</li> <li>To create realization that goal of self-defence is survival not winning</li> <li>To instil confidence to face adversities and know the practical tips for self defence</li> </ul> |
| 4.  | Choices and Decisions           | <ul> <li>To create sense of responsibility required to exercise choices and to take decisions</li> <li>To generate understanding of correlation between freedom and responsibility</li> <li>To discuss important life choices and decisions where one needs to be careful</li> </ul>                                                                                                                                                                        |
| 5.  | Friendship and<br>Temptation    | <ul> <li>To understand the importance of friendship in one's life</li> <li>To create awareness about importance of selecting right friends</li> <li>To create awareness about the need to weigh pleasure versus consequences</li> </ul>                                                                                                                                                                                                                     |
| 6.  | Dialogue with Parents           | <ul> <li>To sensitize parents about the needs of young children</li> <li>To facilitate healthy communication between parents and children</li> </ul>                                                                                                                                                                                                                                                                                                        |