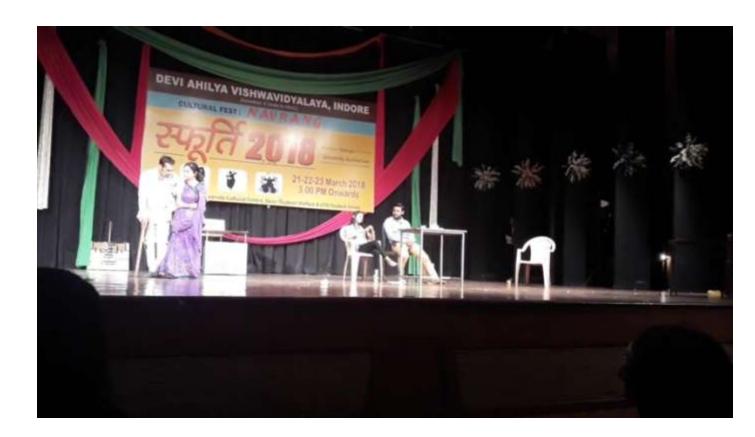

#### 7.1. Gender Equity programs NO -3

g) Title of the program: Skits on Woman Empowerment-03

: Beti Bacho Beti Padao

h) Number of Boys and girls: Female 07

i) Date / Duration: 23th March 2018

j) Venue: DAVV Auditorium

k) Brief Report:

This Skit was performed at DAVV AUDITORIUM, UNDER PROGRAM SFURTI SCHEDULED 21-23 MARCH 2018. In this skit the girl named Khushi was interested in higher education but her family was against it. With the help of a teacher khushi complete her education and due to her hard work and dedication become collector. The moral of skit was that the girl should give equal rights as man in the society.

1) Photographs

m)