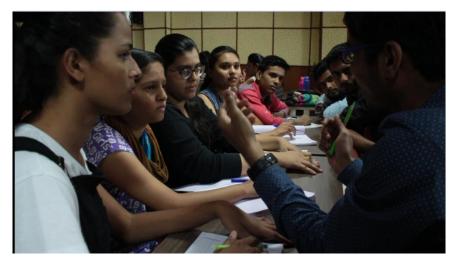

## **Image Gallery**

Different Departments Organised these Smart Girl Workshops. Master Trainers were trained in Trainers Workshop. Then, these masdter trainers conducted several workshops for the girl students of DAVV