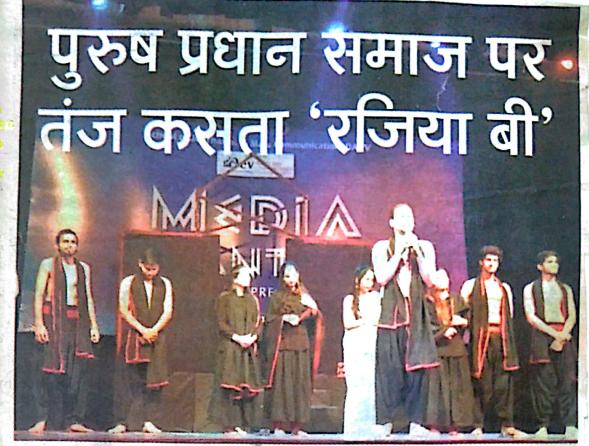

यूबर स्टार्स मौजूद रहे। टॉक शो के दौरान शिवांकित, दीपेश, आयुष ने अपनी जर्नी और स्ट्रगल शेयर किया। इस बातचीत के बीच द वायरल फीवर रबिश प्राइम टाइम का भी स्टूडेंट्स ने लुत्फ उठाया। युद्यूबर स्टार्स ने यूथ को कहा, वे सिर झुकाकर स्क्रीन पर देखने के बजाय सिर उठाकर समाज और देश की स्थिति को देखें और अपडेट रहें यह ज्यादा जरूरी है। कहानियों की कहानी में क्रिएटिव डायरेक्टर जनक भट्ट ने बताया, अपनी बातों या वस्तुओं को समाज के बीच प्रभावी बनाने के लिए कोई रॉकेट साइंस या लॉजिक लगाने की जरूरत नहीं होती। बस हमें सीधे तौर पर बात को रख देना चाहिए, क्योंकि सीधी बातें ही असर करती हैं। बाकी तो लोग सोचते ही रहेंगे अगर लॉजिक लगा दिया तो। आज विज्ञापन में भी यही ट्रेंड बना हुआ है। फेस्ट में लगातार दूसरे दिन स्टूडेंट्स ने परफॉर्मैंस दी। एचओडी डॉ. सोनाली नरगुंदे भी विशेष रूप से मौजूद रहीं।

5 1747 5 1747 14-03-2019



# अनवरत थिएटर ग्रुप ने 'मीडिया मंत्रा' में किया नाटक का मंचन

इंदौर। अम्मा सिफलिस से चली गई, सिफ्लिस को जाने हो, लगता है अम्मा के आशिक पुराने हो, जानोगे इस सिफलिस को, जो बीमारी है बिना दवा की, खुला कोठा मर्दों का तो ये दर्द पहचानोगे... 'तुम मेरी जान हो रजिया बी' यह कविता पीयूष मिश्रा द्वारा लिखी गई है, जो बुधवार को डीएवीवी स्कूल ऑफ जर्नेलिज्म में अनवरत थिएटर ग्रुप द्वारा 'रजिया बी' नाटक के मंचन में कलाकारों ने पेश की। जर्नलिज्म डिपार्टमेंट में चल रहे 'मीडिया मंत्रा' फेस्ट के दूसरे दिन नाटक और ओपन माइक का आयोजन किया गया। इस नाटक के जरिए महिला सशक्तिकरण को बयां किया गया, जिसमें कलाकारों ने पुरुष प्रधान समाज की मानसिकता पर तंज कसा। वहीं कलाकारों की उम्दा अदाकारी ने दर्शकों को बांधे रखा। कलाकार उर्मी शर्मा ने रजिया बी का किरदार निभाते हुए शानदार प्रस्तुति दी। रजिया बी कविता प्रोस्टीट्यूट पर