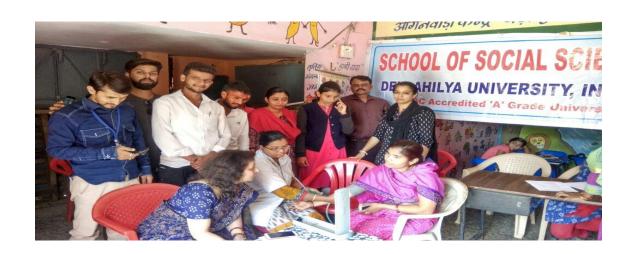

## स्वास्थ्य शिविर में बच्चों और महिलाओं की जांच

इंदोर बड़ी कुम्हारखाड़ी में निःशुल्क स्वास्थ्य शिविर लगाया गया। इसमें बच्चों, महिलाओं और बालिकाओं का स्वास्थ्य परीक्षण कर दवाइयां दी गई। डीएवीवी के समाज विज्ञान अध्ययनशाला और फैमिली प्लानिंग एसोसिएशन ऑफ इंडिया द्वारा आयोजित शिविर में बड़ी संख्या में लोगों ने जांच कराई। प्रो. आकांक्षा त्रिपाठी ने बताया इस मौके पर डीन डॉ. रेखा आचार्य, डॉ. वर्षा पटेल, डॉ. सारिका दीक्षित, अरविंदिसिंह परिहार आदि मौजूद थे।