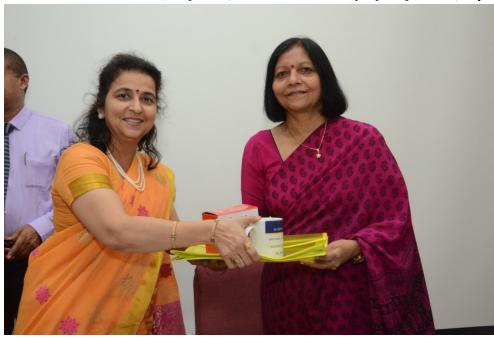

## **Image Gallery**

Different Departments Organised these Smart Girl Workshops. Master Trainers were trained in Trainers Workshop. Then, these masdter trainers conducted several workshops for the girl students of DAVV