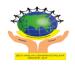

DAVV also contribute to smart girl program from February 2018 and started to train master trainer who is imparting training to other teachers and these trained teachers further taking a workshop of girls in different colleges and schools. DAVV trained 96 Master trainers and 500 trained teachers. Total 13222 girls empowered with the help of smart girl workshop.

IMS davv also conducted this program and four master trainers and four teacher's trainer arranged the workshop in the institute.

Whole two day workshop divided into four sessions

1 / 1

66.7%