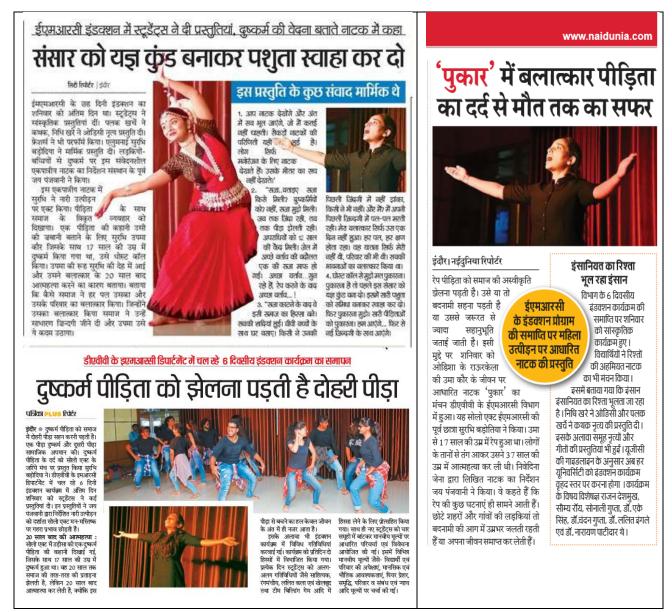

# रंगोली व फेस पेंटिंग से दिया बालिका शिक्षा का संदेश

सिटी रिपोर्टर | इंदौर

चिल्ड्रंस डे के मौके पर सोमवार को देवी अहिल्या यूनिवर्सिटी के स्कूल ऑफ सोशल साइंस में हुए कार्यक्रम 'सृजन' में बालिका शिक्षा, बालश्रम और सोशल मीडिया का प्रभाव विषयों पर स्टूडेंट्स ने प्रस्तुति दी। स्टूडेंट्स ने रंगोली और फेस पेंटिंग कर बालिका शिक्षा के प्रति जागरूकता लाने का संदेश दिया। सांस्कृतिक कार्यक्रमों की प्रस्तुति भी दी गई। विभागाध्यक्ष डॉ. रेखा आचार्य ने बताया कि स्टूडेंट्स ने अपनी प्रस्तुतियों के जिस्ये बालश्रम समाप्त करने सिहत कई सोशल मैसेज दिए।

— की दार जी

स्कूल ऑफ सोशल साइंसेस (देवी अहिल्या विश्वविद्यालय, इंदौर) में 'बालिका शिक्षा दिवस' और 'बाल दिवस' के अवसर को मनाने के लिए 13/11/2017 को एक कार्यक्रम "सृजन"का आयोजन किया है।

कार्यक्रम में विभिन्न सामाजिक समस्याओं जैसे बाल श्रम उन्मूलन, बालिका शिक्षा से संबंधित सामाजिक मुद्दों पर फेश पेंटिंग, रंगोली एवं ड्रेस प्रतियोगिता का आयोजन किया गया। सामाजिक मुद्दों पर जागरुकता पैदा करना है जो भारत की सबसे महत्वपूर्ण चिंता है। इस कार्यक्रम को विभागाध्यक्ष एवं डीन डॉ. रेखा आचार्य द्वारा निर्देशित किया गया और सुश्री आकांक्षा त्रिपाठी द्वारा कार्यक्रम को समंवित किया गया। कार्यक्रम में सभी शिक्षकगण डॉ. वर्षा पटेल, डॉ. सारिका दीक्षित और श्री अरविंद सिंह परिहार द्वारा द्वारा अपेक्षित सहयोग प्रदान किया गया। एम.एस.डब्ल्यू. के छात्रों, शोधार्थियों और पूर्व छात्रों ने पारंपरिक ड्रैस पहनकर इस कार्यक्रम में भाग लिया।