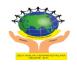

## स्वास्थ्य शिविर में बच्चों और महिलाओं की जांच

इंदोर बड़ी कुम्हारखाड़ी में निःशुल्क स्वास्थ्य शिविर लगाया गया। इसमें बच्चों, महिलाओं और बालिकाओं का स्वास्थ्य परीक्षण कर दवाइयां दी गई। डीएवीवी के समाज विज्ञान अध्ययनशाला और फैमिली प्लानिंग एसोसिएशन ऑफ इंडिया द्वारा आयोजित शिविर में बड़ी संख्या में लोगों ने जांच कराई। प्रो. आकांक्षा त्रिपाठी ने बताया इस मौके पर डीन डॉ. रेखा आचार्य, डॉ. वर्षा पटेल, डॉ. सारिका दीक्षित, अरविंदिसिंह परिहार आदि मौजूद थे।