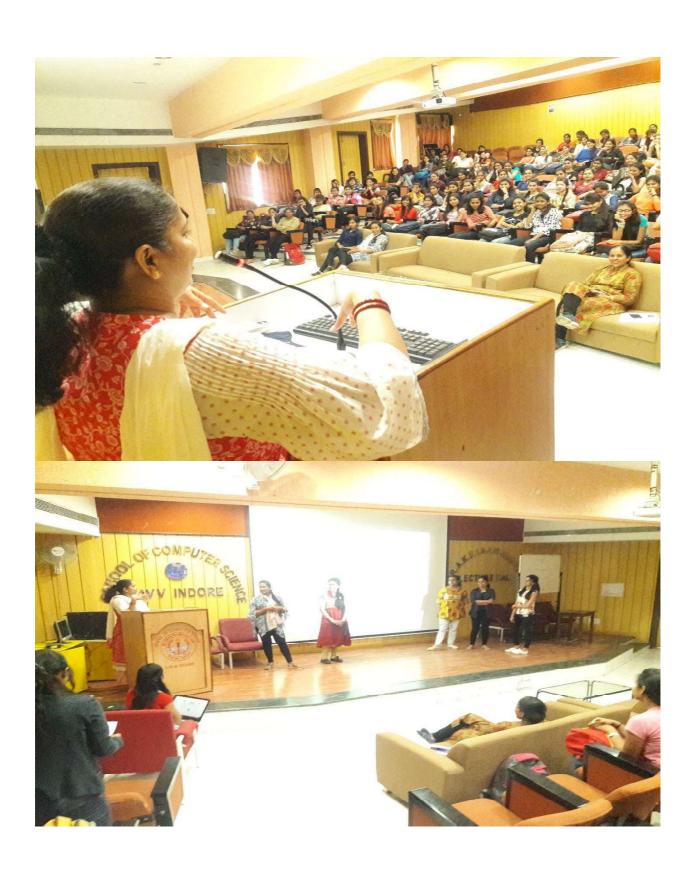

## **Image Gallery**

Different Departments Organised these Smart Girl Workshops. Master Trainers were trained in Trainers Workshop. Then, these masdter trainers conducted several workshops for the girl students of DAVV

# प्रथमदिन

# व्दितीय दिन

| versus | consequences |
|--------|--------------|
|--------|--------------|