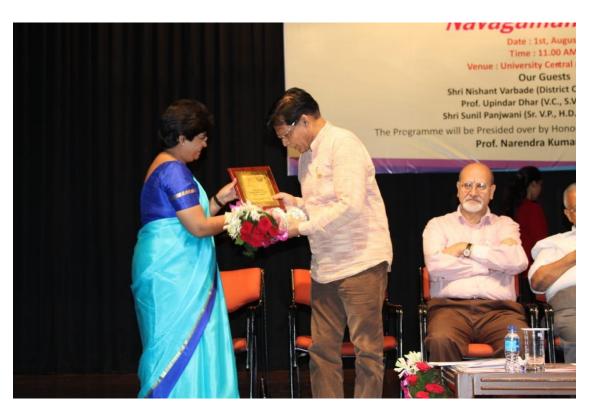

इस अवसर पर बोलते हुए देवी अहिल्या विश्वविद्यालय के कुलपति प्रो. नरेन्द्र कुमार धाकड जी ने कहा कि हम हमारी सभी छात्राओं को सक्षम बनाकर बेहतर भविष्य के लिय तैयार करने को कटिबद्ध हैं और BJS के सहयोग से हमें इस कार्य को तेजी से पूर्ण करने में सहायता मिलेगी ।

BJS के राष्ट्रीय उपाध्यक्ष श्री वीरेन्द्र जैन ने शिक्षकों को बताया कि कैसे वे इस हेतु दो दिवसीय ट्रेनिंग लेकर स्वयं इस कार्यक्रम को अपने–अपने कालेज के माध्यम से छात्राओं तक पहुंचकर समाज में एक महत्वपूर्ण परिवर्तन के संवाहक बन सकते हैं। इस कार्यक्रम का संचालन श्रीमति रेखा जैन ने किया. स्वागत भाषण डॉ. लक्ष्मीकांत त्रिपाठी ने दिया. अंत में आभार प्रदर्शन कुलसचिव श्री अजय वर्मा ने किया।