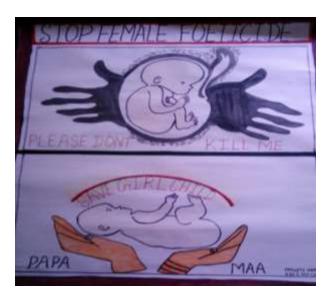

#### 7.1 b Poster Exhibition on Gender Equity

a. Title of the program: Poster Exhibition on Gender Equity

b. Number of Girls: 15

c. Date / Duration: 8 December 2018

d. Brief Report:

This exhibition is organized by B.Ed students of first semester 2018 under guidance of Dr. Chetna shukla . The themes of Poster making are : Problem of female Feticide , Swachta Abhiyan, Role of Social Media and Environment. Following students took part in exhibition : Barkha Solanki , Barkha Morya,Pooja Bhargava, Diksha Sisodiya, DijaDev, Arpita Yadav, Priyal Jain , Neha Unhele, Reena Damore, Ambuja , Pragti Namdev, Anita , Deepamal Waskel, Sunita Dawer and Bharti. The venue of exhibition was Educational Technology Lab.

#### e. Student Report:

f.

| 1    | Poles Making - Augus                            |
|------|-------------------------------------------------|
|      | Sir affect is                                   |
|      | Pgra william                                    |
| -    | State Stant 1 - will see . select.              |
| 4    | Sunta Rouge to the ear trader, out a            |
|      | Jogs Atangar to egy sor, volve; one o           |
| , De | CHERRY Strange 1 agreem, militar a              |
| ¥,   | DG+ 6M 1 spt per curient .                      |
| L    | Aught pand agreen univer-                       |
| Th.  | polyal John II spr por codony concur<br>afterno |