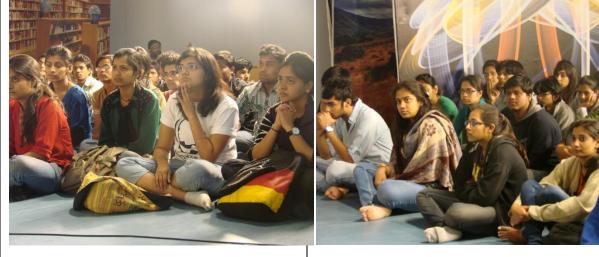

## **Image Gallery**

Different Departments Organised these Smart Girl Workshops. Master Trainers were trained in Trainers Workshop. Then, these masdter trainers conducted several workshops for the girl students of DAVV