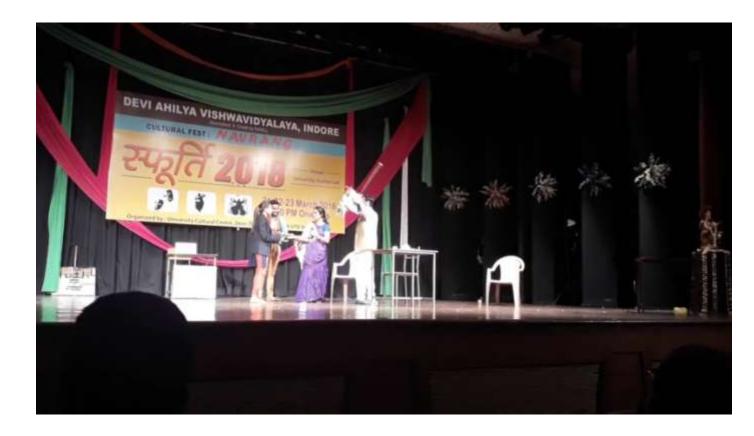

#### 7.1. Gender Equity programs NO -3

g) Title of the program: Skits on Woman Empowerment-03

: Beti Bacho Beti Padao

h) Number of Boys and girls: Female 07

i) Date / Duration: 23th March 2018

j) Venue: DAVV Auditorium

k) Brief Report:

This Skit was performed at DAVV AUDITORIUM, UNDER PROGRAM SFURTI SCHEDULED 21-23 MARCH 2018. In this skit the girl named Khushi was interested in higher education but her family was against it. With the help of a teacher khushi complete her education and due to her hard work and dedication become collector. The moral of skit was that the girl should give equal rights as man in the society.

1) Photographs

m)