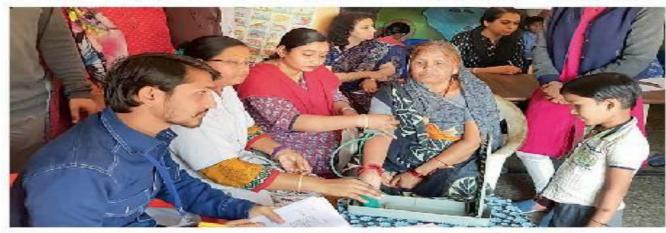

# अंर्तराष्ट्रीय महिला दिवस— 8 मार्च 2018 महिला अधिकारों के प्रति जागरूकता कार्यक्रम

आज दिनांक 08/03/18 को समाज विज्ञान अध्ययनशाला द्वारा महिला अधिकारों के प्रति जागरूकता कार्यक्रम का आयोजन किया गया।

महिलाओं ने माना की वे अपने अधिकारों के बारे में बहुत जानकारी रखती है तथा कुछ का कहना है कि अधिकारों के प्रति सजक तो है किन्तु उन्हें उपयोग में किस तरह लाना है इसकी पूरी प्रक्रिया की जानकारी उन्हें नहीं है।

यह बात उन्होंने समाज विज्ञान अध्ययनशाला, देवी अहिल्या विश्वविद्यालय द्वारा चलाये गए महिला जागरूकता अभियान में कही। आज अंतराष्ट्रीय महिला दिवस के अवसर पर समाज विज्ञान अध्ययनशाला, देवी अहिल्या विश्वविद्यालय के समाज कार्य के समस्त विद्यार्थी एवं शोधार्थियों द्वारा जागरूकता कार्यक्रम का आयोजन किया गया। सर्वप्रथम खंडवा रोड स्थित विश्वविद्यालय के गेट के पास सभी युवतियों को उनके कानूनी अधिकारों की जानकारी दी गई, विभागाध्यक्ष डॉ रेखा आचार्य द्वारा भी महिलाओ को अधिकारों हेतू जागरूक होने के लिए प्रेरित किया गया। डॉ. वर्षा पटेल , डॉ. सारिका दीक्षित एवं प्रोफ. आकांक्षा त्रिपाठी द्वारा भी जागरूकता हेतु सहयोग किया गया। भंवरकुआं चौराहे पर जाकर भी महिलाओं को उनसे सम्बंधित अधिकारों के बारे में अवगत कराया गया, विभिन्न कोचिंग के बाहर भी जाकर समाज कार्य विद्यार्थियों ने 100 महिलाओं से फीडबैक फॉर्म्स भी भरवाए, जिसके द्वारा यह पता चला की पढ़े लिखे युवाओं में भी जागरूकता की कमी है। आज समाज में महिलाओं को अपने अधिकारों के लिए जागरूक रहना बहुत आवश्यक है। विद्यार्थियों के साथ प्रोफ. आकांक्षा त्रिपाठी द्वारा भवरकुआं से गीता भवन तक आई— बस में सफर करके महिलाओ को जागरूक किया गया एवं उनके जानकारी दी गई। समान वेतन का अधिकार, कार्य पर होने वाले उत्पीड़न के खिलाफ अधिकार, घरेलू हिंसा के खिलाफ अधिकार , मातृत्व सम्बन्धी लाभ , कन्या भ्रूण हत्या के खिलाफ अधिकार, रात में गिरफ्तार न होने का अधिकार, संपत्ति पर अधिकार तथा अन्य अधिकारों के प्रति जागरूक किया गया .