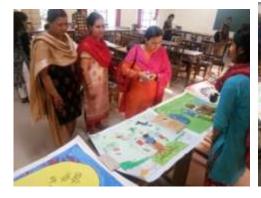

#### 7.1 b Poster Exhibition on Gender Equity

a. Title of the program: Poster Exhibition on Gender Equity

b. Number of Girls: 15

c. Date / Duration: 8 December 2018

d. Brief Report:

This exhibition is organized by B.Ed students of first semester 2018 under guidance of Dr. Chetna shukla . The themes of Poster making are : Problem of female Feticide , Swachta Abhiyan, Role of Social Media and Environment. Following students took part in exhibition : Barkha Solanki , Barkha Morya,Pooja Bhargava, Diksha Sisodiya, DijaDev, Arpita Yadav, Priyal Jain , Neha Unhele, Reena Damore, Ambuja , Pragti Namdev, Anita , Deepamal Waskel, Sunita Dawer and Bharti. The venue of exhibition was Educational Technology Lab.

#### e. Student Report:

f.

| 1    | Poles Making - Augus                            |
|------|-------------------------------------------------|
|      | Sir affect is                                   |
|      | Pgra william                                    |
| -    | State Stant 1 - will see . select.              |
| 4    | Sunta Rouge to the ear trader, out a            |
|      | Jogs Atangar to egy sor, volve; one o           |
| , De | CHERRY Strange 1 agreem, militar a              |
| ¥,   | DG+ 6M 1 spt per curient .                      |
| L    | Aught pand agreen univer-                       |
| Th.  | polyal John II spr por codony concur<br>afterno |