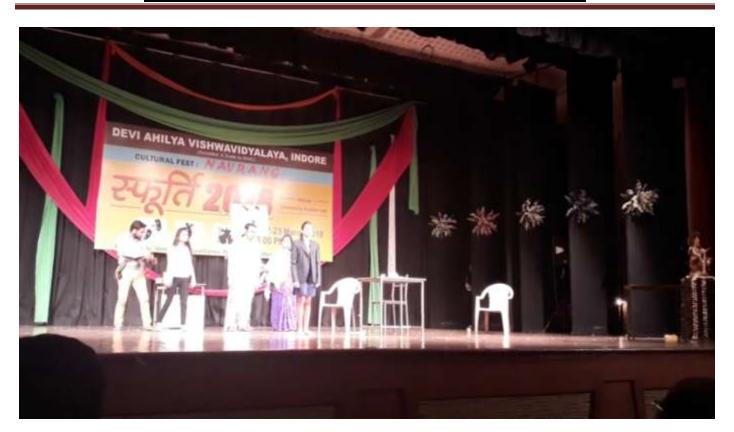

#### 7.1. Gender Equity programs NO -3

g) Title of the program: Skits on Woman Empowerment-03

: Beti Bacho Beti Padao

h) Number of Boys and girls: Female 07

i) Date / Duration: 23th March 2018

j) Venue: DAVV Auditorium

k) Brief Report:

This Skit was performed at DAVV AUDITORIUM, UNDER PROGRAM SFURTI SCHEDULED 21-23 MARCH 2018. In this skit the girl named Khushi was interested in higher education but her family was against it. With the help of a teacher khushi complete her education and due to her hard work and dedication become collector. The moral of skit was that the girl should give equal rights as man in the society.

1) Photographs

m)