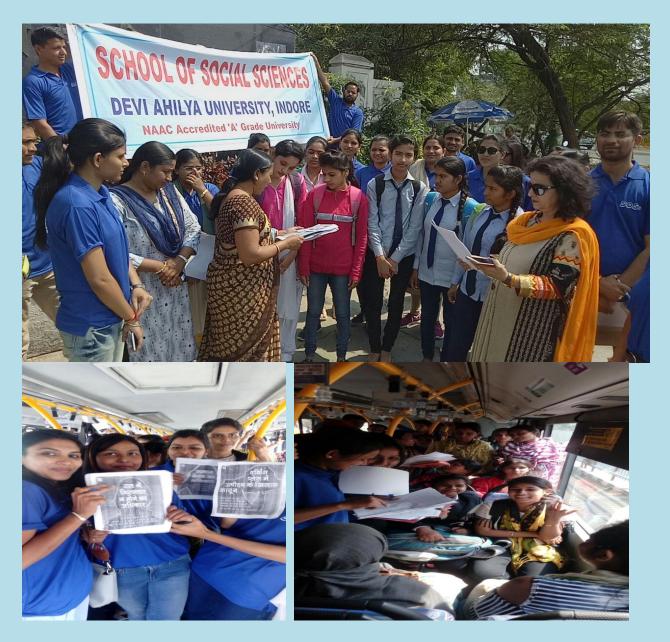

# अंर्तराष्ट्रीय महिला दिवस— 8 मार्च 2018 महिला अधिकारों के प्रति जागरूकता कार्यक्रम

आज दिनांक 08/03/18 को समाज विज्ञान अध्ययनशाला द्वारा महिला अधिकारों के प्रति जागरूकता कार्यक्रम का आयोजन किया गया।

महिलाओं ने माना की वे अपने अधिकारों के बारे में बहुत जानकारी रखती है तथा कुछ का कहना है कि अधिकारों के प्रति सजक तो है किन्तु उन्हें उपयोग में किस तरह लाना है इसकी पूरी प्रक्रिया की जानकारी उन्हें नहीं है।

यह बात उन्होंने समाज विज्ञान अध्ययनशाला, देवी अहिल्या विश्वविद्यालय द्वारा चलाये गए महिला जागरूकता अभियान में कही। आज अंतराष्ट्रीय महिला दिवस के अवसर पर समाज विज्ञान अध्ययनशाला, देवी अहिल्या विश्वविद्यालय के समाज कार्य के समस्त विद्यार्थी एवं शोधार्थियों द्वारा जागरूकता कार्यक्रम का आयोजन किया गया। सर्वप्रथम खंडवा रोड स्थित विश्वविद्यालय के गेट के पास सभी युवतियों को उनके कानूनी अधिकारों की जानकारी दी गई, विभागाध्यक्ष डॉ रेखा आचार्य द्वारा भी महिलाओ को अधिकारों हेतू जागरूक होने के लिए प्रेरित किया गया। डॉ. वर्षा पटेल , डॉ. सारिका दीक्षित एवं प्रोफ. आकांक्षा त्रिपाठी द्वारा भी जागरूकता हेतु सहयोग किया गया। भंवरकुआं चौराहे पर जाकर भी महिलाओं को उनसे सम्बंधित अधिकारों के बारे में अवगत कराया गया, विभिन्न कोचिंग के बाहर भी जाकर समाज कार्य विद्यार्थियों ने 100 महिलाओं से फीडबैक फॉर्म्स भी भरवाए, जिसके द्वारा यह पता चला की पढ़े लिखे युवाओं में भी जागरूकता की कमी है। आज समाज में महिलाओं को अपने अधिकारों के लिए जागरूक रहना बहुत आवश्यक है। विद्यार्थियों के साथ प्रोफ. आकांक्षा त्रिपाठी द्वारा भवरकुआं से गीता भवन तक आई— बस में सफर करके महिलाओ को जागरूक किया गया एवं उनके जानकारी दी गई। समान वेतन का अधिकार, कार्य पर होने वाले उत्पीड़न के खिलाफ अधिकार, घरेलू हिंसा के खिलाफ अधिकार , मातृत्व सम्बन्धी लाभ , कन्या भ्रूण हत्या के खिलाफ अधिकार, रात में गिरफ्तार न होने का अधिकार, संपत्ति पर अधिकार तथा अन्य अधिकारों के प्रति जागरूक किया गया .