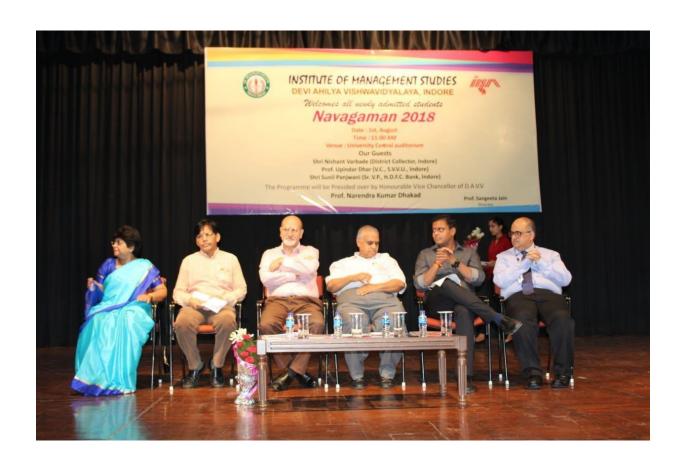

## दे.अ.वि.वि. और भारतीय जैन संगठन मिलकर एक लाख छात्राओं को बनाएंगे स्मार्ट गर्ल

इन्दौर 18 जनवरी, 2018। बदलते समय में छात्राओं के सामने नई चुनौतियाँ आ रही हैं जिनसे निपटने हेतु सक्षम बनकर "स्मार्ट गर्ल" बनाने की जरूरत है, जिसके लिये वैज्ञानिक प्रशिक्षण भारतीय जैन संगठन के माध्यम से देश भर में पिछले 10 वर्षों से दिया जा रहा है। अब ये संगठन देअविवि की लगभग 1 लाख छात्राओं तक यह कार्यक्रम पहुंचाने के लिए विश्वविद्यालय के 280 कालेजों के 1000 ट्रेनर्स को प्रशिक्षण देकर इस कार्यक्रम को जन-जन तक पहुंचाने के लिए सपोर्ट दे रहा है।

सभी कालेज के शिक्षकों को इस प्रस्तावित प्रशिक्षण की संपूर्ण जानकारी देने के लिये एक कार्यक्रम देवी अहिल्या विश्वविद्यालय के खंडवा रोड आडिटोरियम पर रखा गया जिसे BJS के राष्ट्रीय अध्यक्ष श्री प्रफुल्ल पारख ने संबोधित किया। श्री प्रफुल्ल पारख ने कहा कि युवतियां विभिन्न चुनौतियों का सामना कर रही हैं जिसमें से प्रमुख हैं- अपने ही परिवार के साथ बेहतर तालमेल कैसे रखें, परिवार जनों से सुसंवाद कैसे रखें, सड़ी मित्रों का चयन कैसे करें, आत्म सम्मान की रक्षा कैसे करें. मित्रों के अमान्य प्रभावों से कैसे बचें. मीडिया व तकनीकी के नकारात्मक प्रभाव से कैसे बचें। संक्षेप में सार यह है कि ऐसे में जब सारा समाज इस तरह की चुनौतियों का सामना कर रहा हो, तो फिर ये छात्राएं अपने जीवन में सुरक्षित रहकर बेहतर कैरियर की राह कैसे प्रशस्त करें, ऐसी ट्रेनिंग की उन्हें काफी जरूरत महसूस होती है जो स्मार्ट गर्ल कार्यक्रम से पुरी हो सकती है।

इस अवसर पर बोलते हुए देवी अहिल्या विश्वविद्यालय के कुलपति प्रो. नरेन्द्र कुमार धाकड जी ने कहा कि हम हमारी सभी छात्राओं को सक्षम बनाकर बेहतर भविष्य के लिय तैयार करने को कटिबद्ध हैं और BJS के सहयोग से हमें इस कार्य को तेजी से पूर्ण करने में सहायता मिलेगी ।