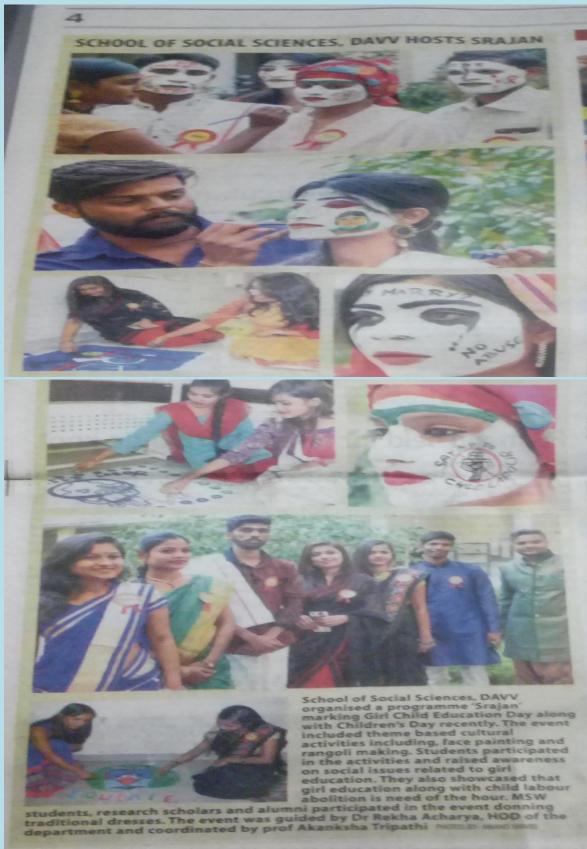

# स्कूल ऑफ सोशल साइंसेस देवी अहिल्या विश्वविद्यालय, इंदौर

'बालिका शिक्षा दिवस' और 'बाल दिवस' "सृजन" 13/11/2017 फेश पेंटिंग, रंगोली एवं ड्रेस प्रतियोगिता का आयोजन

# रंगोली व फेस पेंटिंग से दिया बालिका शिक्षा का संदेश

सिटी रिपोर्टर | इंदौर

चिल्ड्रंस डे के मौके पर सोमवार को देवी अहिल्या यूनिवर्सिटी के स्कूल ऑफ सोशल साइंस में हुए कार्यक्रम 'सृजन' में बालिका शिक्षा, बालश्रम और सोशल मीडिया का प्रभाव विषयों पर स्टूडेंट्स ने प्रस्तुति दी। स्टूडेंट्स ने रंगोली और फेस पेंटिंग कर बालिका शिक्षा के प्रति जागरूकता लाने का संदेश दिया। सांस्कृतिक कार्यक्रमों की प्रस्तुति भी दी गई। विभागाध्यक्ष डॉ. रेखा आचार्य ने बताया कि स्टूडेंट्स ने अपनी प्रस्तुतियों के जिस्ये बालश्रम समाप्त करने सिहत कई सोशल मैसेज दिए।

— की दार जी

स्कूल ऑफ सोशल साइंसेस (देवी अहिल्या विश्वविद्यालय, इंदौर) में 'बालिका शिक्षा दिवस' और 'बाल दिवस' के अवसर को मनाने के लिए 13/11/2017 को एक कार्यक्रम "सृजन"का आयोजन किया है।

कार्यक्रम में विभिन्न सामाजिक समस्याओं जैसे बाल श्रम उन्मूलन, बालिका शिक्षा से संबंधित सामाजिक मुद्दों पर फेश पेंटिंग, रंगोली एवं ड्रेस प्रतियोगिता का आयोजन किया गया। सामाजिक मुद्दों पर जागरुकता पैदा करना है जो भारत की सबसे महत्वपूर्ण चिंता है। इस कार्यक्रम को विभागाध्यक्ष एवं डीन डॉ. रेखा आचार्य द्वारा निर्देशित किया गया और सुश्री आकांक्षा त्रिपाठी द्वारा कार्यक्रम को समंवित किया गया। कार्यक्रम में सभी शिक्षकगण डॉ. वर्षा पटेल, डॉ. सारिका दीक्षित और श्री अरविंद सिंह परिहार द्वारा द्वारा अपेक्षित सहयोग प्रदान किया गया। एम.एस.डब्ल्यू. के छात्रों, शोधार्थियों और पूर्व छात्रों ने पारंपरिक ड्रैस पहनकर इस कार्यक्रम में भाग लिया।