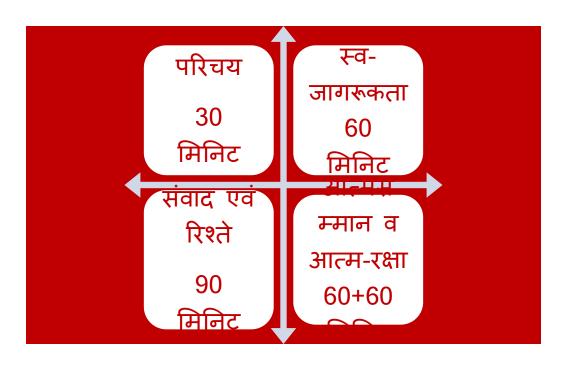

# **Smart Girl Workshop Framework**

| No. | Modules                         | Module Objectives                                                                                                                                                                                                                                                                                                                                                                                                                                           |
|-----|---------------------------------|-------------------------------------------------------------------------------------------------------------------------------------------------------------------------------------------------------------------------------------------------------------------------------------------------------------------------------------------------------------------------------------------------------------------------------------------------------------|
| 1.  | Self -Awareness                 | <ul> <li>To create realization that each one of us lack self-awareness</li> <li>To generate awareness about the importance of knowing one self</li> <li>To learn technique of questioning oneself for increasing self-awareness</li> </ul>                                                                                                                                                                                                                  |
| 2.  | Communication and Relationship  | <ul> <li>To introduce basics of essential aspects of communications</li> <li>To develop sense of family bonding in spite of situational differences or gaps in family</li> <li>To develop acceptance for differences of opinion and to create sense of understanding</li> </ul>                                                                                                                                                                             |
| 3.  | Self Esteem and Self<br>Defense | <ul> <li>To know that everyone has some or the other strength</li> <li>To create self-respect through identification of strength</li> <li>To know that the self-esteem matters and it can be protected</li> <li>To convey the need to manage fear and / or anger</li> <li>To create realization that goal of self-defence is survival not winning</li> <li>To instil confidence to face adversities and know the practical tips for self defence</li> </ul> |
| 4.  | Choices and Decisions           | <ul> <li>To create sense of responsibility required to exercise choices and to take decisions</li> <li>To generate understanding of correlation between freedom and responsibility</li> <li>To discuss important life choices and decisions where one needs to be careful</li> </ul>                                                                                                                                                                        |
| 5.  | Friendship and<br>Temptation    | <ul> <li>To understand the importance of friendship in one's life</li> <li>To create awareness about importance of selecting right friends</li> <li>To create awareness about the need to weigh pleasure versus consequences</li> </ul>                                                                                                                                                                                                                     |
| 6.  | Dialogue with Parents           | <ul> <li>To sensitize parents about the needs of young children</li> <li>To facilitate healthy communication between parents and children</li> </ul>                                                                                                                                                                                                                                                                                                        |

IMS davv also conducted this program and four master trainers and four teacher's trainer arranged the workshop in the institute.

Whole two day workshop divided into four sessions

1 / 1

66.7%