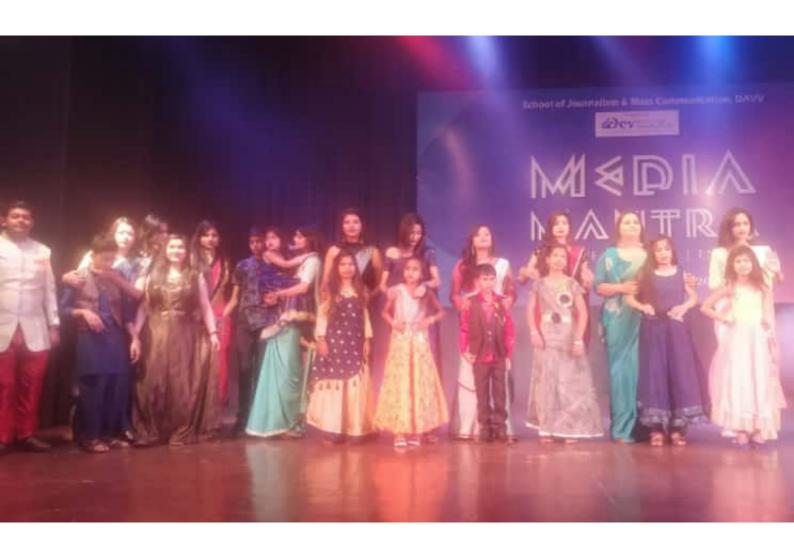

## **Image Gallery**

Different Departments Organised these Smart Girl Workshops. Master Trainers were trained in Trainers Workshop. Then, these masdter trainers conducted several workshops for the girl students of DAVV

# व्दितीय दिन

| versus | consequences |
|--------|--------------|
|--------|--------------|