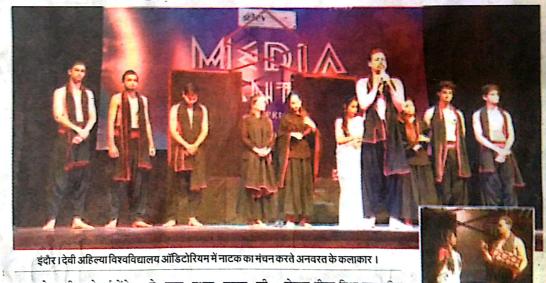

ट्यूबर स्टार्स मौजूद थे। टॉक शो में शिवांकित, दीपेश, आयुष ने अपनी जनी, आइडिया और स्ट्रूगल शेअर किया।



# अनवरत थिएटर द्वारा हिंदी नाटक रजिया बी का मंचन

# नारी की दशा व पुरुष प्रधान सोच पर तंज

आईएम इंदौर.रिपोर्टर

editor@peoplessamachar.co.in

पिछले कुछ दिनों से नाट्य शैली में लगातार नए प्रयोग किए जा रहे हैं। जो कि रंगमंच में बदलाव के साथ ही नाट्यशैली को आकर्षक बना रहा है। शायरी और संगीत की खूबसूरती से सजा ऐसा ही हिंदी नाटक रजिया बी का मंचन बुधवार को देवी अहिल्या यूनिवर्सिटी के पत्रकारिता व जनसंचार अध्ययनशाला के मीडिया मंत्रा में किया गया।इस नाटक के माध्यम से समाज में महिलाओं की स्थिति और पुरुष प्रधान सोच पर तंज

'अम्मा सिफॅलिस से चली गई, सिफलिस को जानो हो, लगता है अम्मा के आशिक पुराने हो, जानोगे इस सिफलिस को, जो बीमारी है बिना दवा, खुला कोठा मदीं का तो ये दर्द पहचानोगे।' इन संवादों ने



नाटक को प्रभावी रूप से दर्शकों के साथ जोड़ा। इस नाटक में महिला सशक्तिकरण को पेश करते हुए

ने पुरुष प्रधान समाज की मानसिकता पर तंज कसा। नाटक में रजिया बी की भूमिका को शहर मंचित किया गया। इसमें कलाकारों की उमी शर्मा ने निभाया। उन्होंने

लेखक पीयूष मिश्रा द्वारा रचित कैरेक्टर रजिया बी के किरदार में उम्दा अदाकारी को दर्शकों के बीच पेश किया।



# देवी अहिल्या विश्वविद्यालय, इन्दौर

## प्रेस-विज्ञप्ति

# दे.अ.वि.वि. और भारतीय जैन संगठन मिलकर एक लाख छात्राओं को बनाएंगे स्मार्ट गर्ल

इन्दौर 16 जनवरी, 2018। बदलते समय में छात्राओं के सामने नई चुनौतियाँ आ रही हैं जिनसे निपटने हेतु सक्षम बनकर ''स्मार्ट गर्ल'' बनाने की जरूरत है, जिसके लिये वैज्ञानिक प्रशिक्षण भारतीय जैन संगठन के माध्यम से देश भर में पिछले 10 वर्षों से दिया जा रहा है। अब ये संगठन देअविवि की लगभग 1 लाख छात्राओं तक यह कार्यक्रम पहुंचाने