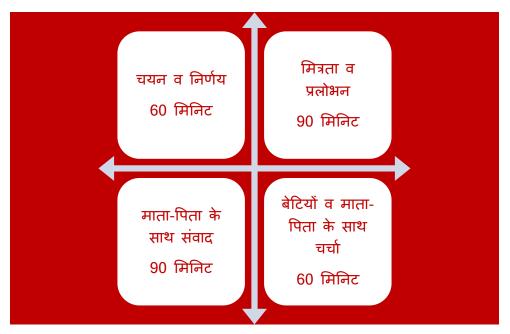

# **Smart Girl Workshop Framework**

| No. | Modules                         | Module Objectives                                                                                                                                                                                                                                                                                                                                                                                                                                           |
|-----|---------------------------------|-------------------------------------------------------------------------------------------------------------------------------------------------------------------------------------------------------------------------------------------------------------------------------------------------------------------------------------------------------------------------------------------------------------------------------------------------------------|
| 1.  | Self -Awareness                 | <ul> <li>To create realization that each one of us lack self-awareness</li> <li>To generate awareness about the importance of knowing one self</li> <li>To learn technique of questioning oneself for increasing self-awareness</li> </ul>                                                                                                                                                                                                                  |
| 2.  | Communication and Relationship  | <ul> <li>To introduce basics of essential aspects of communications</li> <li>To develop sense of family bonding in spite of situational differences or gaps in family</li> <li>To develop acceptance for differences of opinion and to create sense of understanding</li> </ul>                                                                                                                                                                             |
| 3.  | Self Esteem and Self<br>Defense | <ul> <li>To know that everyone has some or the other strength</li> <li>To create self-respect through identification of strength</li> <li>To know that the self-esteem matters and it can be protected</li> <li>To convey the need to manage fear and / or anger</li> <li>To create realization that goal of self-defence is survival not winning</li> <li>To instil confidence to face adversities and know the practical tips for self defence</li> </ul> |
| 4.  | Choices and Decisions           | <ul> <li>To create sense of responsibility required to exercise choices and to take decisions</li> <li>To generate understanding of correlation between freedom and responsibility</li> <li>To discuss important life choices and decisions where one needs to be careful</li> </ul>                                                                                                                                                                        |
| 5.  | Friendship and<br>Temptation    | <ul> <li>To understand the importance of friendship in one's life</li> <li>To create awareness about importance of selecting right friends</li> <li>To create awareness about the need to weigh pleasure versus consequences</li> </ul>                                                                                                                                                                                                                     |
| 6.  | Dialogue with Parents           | <ul> <li>To sensitize parents about the needs of young children</li> <li>To facilitate healthy communication between parents and children</li> </ul>                                                                                                                                                                                                                                                                                                        |