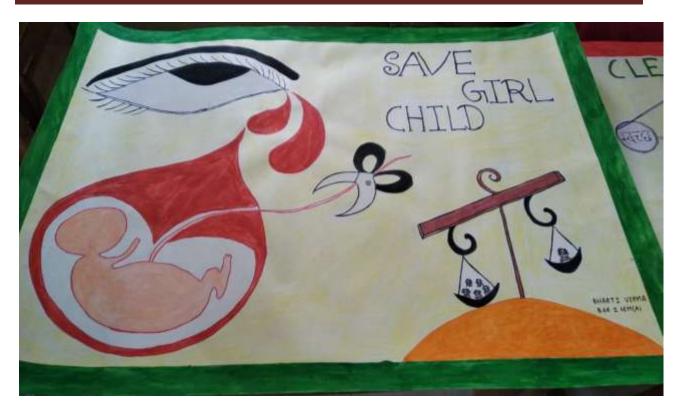

#### 7.1 b Poster Exhibition on Gender Equity

a. Title of the program: Poster Exhibition on Gender Equity

b. Number of Girls: 15

c. Date / Duration: 8 December 2018

d. Brief Report:

This exhibition is organized by B.Ed students of first semester 2018 under guidance of Dr. Chetna shukla . The themes of Poster making are : Problem of female Feticide , Swachta Abhiyan, Role of Social Media and Environment. Following students took part in exhibition : Barkha Solanki , Barkha Morya,Pooja Bhargava, Diksha Sisodiya, DijaDev, Arpita Yadav, Priyal Jain , Neha Unhele, Reena Damore, Ambuja , Pragti Namdev, Anita , Deepamal Waskel, Sunita Dawer and Bharti. The venue of exhibition was Educational Technology Lab.

#### e. Student Report:

f.

| 1    | Poles Making - Augus                            |
|------|-------------------------------------------------|
|      | Sir affect is                                   |
|      | Pgra william                                    |
| -    | State Stant 1 - will see . select.              |
| 4    | Sunta Rouge to the ear trader, out a            |
|      | Jogs Atangar to egy sor, volve; one o           |
| , De | CHERRY Strange 1 agreem, militar a              |
| ¥,   | DG+ 6M 1 spt per curient .                      |
| L    | Aught pand agreen univer-                       |
| Th.  | polyal John II spr por codony concur<br>afterno |