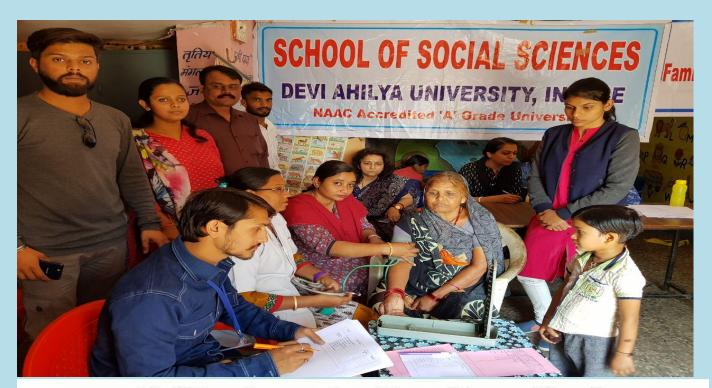

## स्वास्थ्य शिविर में बच्चों और महिलाओं की जांच

इंदोर बड़ी कुम्हारखाड़ी में निःशुल्क स्वास्थ्य शिविर लगाया गया। इसमें बच्चों, महिलाओं और बालिकाओं का स्वास्थ्य परीक्षण कर दवाइयां दी गई। डीएवीवी के समाज विज्ञान अध्ययनशाला और फैमिली प्लानिंग एसोसिएशन ऑफ इंडिया द्वारा आयोजित शिविर में बड़ी संख्या में लोगों ने जांच कराई। प्रो. आकांक्षा त्रिपाठी ने बताया इस मौके पर डीन डॉ. रेखा आचार्य, डॉ. वर्षा पटेल, डॉ. सारिका दीक्षित, अरविंदिसिंह परिहार आदि मौजूद थे।