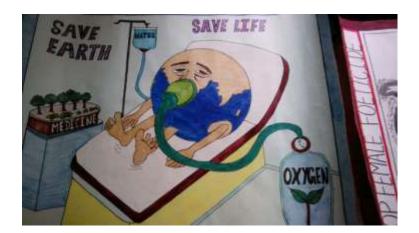

#### 7.1 b Poster Exhibition on Gender Equity

a. Title of the program: Poster Exhibition on Gender Equity

b. Number of Girls: 15

c. Date / Duration: 8 December 2018

d. Brief Report:

This exhibition is organized by B.Ed students of first semester 2018 under guidance of Dr. Chetna shukla . The themes of Poster making are : Problem of female Feticide , Swachta Abhiyan, Role of Social Media and Environment. Following students took part in exhibition : Barkha Solanki , Barkha Morya,Pooja Bhargava, Diksha Sisodiya, DijaDev, Arpita Yadav, Priyal Jain , Neha Unhele, Reena Damore, Ambuja , Pragti Namdev, Anita , Deepamal Waskel, Sunita Dawer and Bharti. The venue of exhibition was Educational Technology Lab.

#### e. Student Report:

f.

| 1    | Poles Making - Augus                            |
|------|-------------------------------------------------|
|      | Sir affect is                                   |
|      | Pgra william                                    |
| -    | State Stant 1 - will see . select.              |
| 4    | Sunta Rouge to the ear trader, out a            |
|      | Jogs Atangar to egy sor, volve; one o           |
| , De | CHERRY Strange 1 agreem, militar a              |
| ¥,   | DG+ 6M 1 spt per curient .                      |
| L    | Aught pand agreen univer-                       |
| Th.  | polyal John II spr por codony concur<br>afterno |