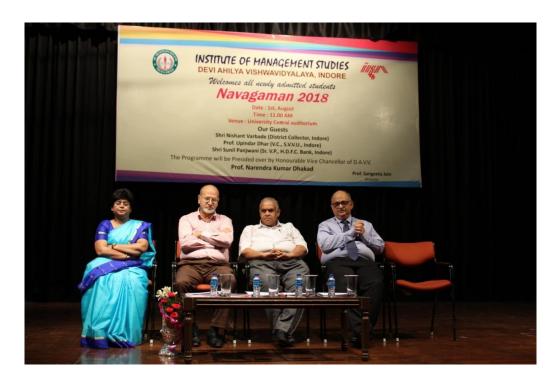

## दे.अ.वि.वि. और भारतीय जैन संगठन मिलकर एक लाख छात्राओं को बनाएंगे स्मार्ट गर्ल

इन्दौर 18 जनवरी, 2018। बदलते समय में छात्राओं के सामने नई चुनौतियाँ आ रही हैं जिनसे निपटने हेतु सक्षम बनकर "स्मार्ट गर्ल" बनाने की जरूरत है, जिसके लिये वैज्ञानिक प्रशिक्षण भारतीय जैन संगठन के माध्यम से देश भर में पिछले 10 वर्षों से दिया जा रहा है। अब ये संगठन देअविवि की लगभग 1 लाख छात्राओं तक यह कार्यक्रम पहुंचाने के लिए विश्वविद्यालय के 280 कालेजों के 1000 ट्रेनर्स को प्रशिक्षण देकर इस कार्यक्रम को जन-जन तक पहुंचाने के लिए सपोर्ट दे रहा है।

सभी कालेज के शिक्षकों को इस प्रस्तावित प्रशिक्षण की संपूर्ण जानकारी देने के लिये एक कार्यक्रम देवी अहिल्या विश्वविद्यालय के खंडवा रोड आडिटोरियम पर रखा गया जिसे BJS के राष्ट्रीय अध्यक्ष श्री प्रफुल्ल पारख ने संबोधित किया। श्री प्रफुल्ल पारख ने कहा कि युवतियां विभिन्न चुनौतियों का सामना कर रही हैं जिसमें से प्रमुख हैं- अपने ही परिवार के साथ बेहतर तालमेल कैसे रखें, परिवार जनों से सुसंवाद कैसे रखें, सड़ी मित्रों का चयन कैसे करें, आत्म सम्मान की रक्षा कैसे करें. मित्रों के अमान्य प्रभावों से कैसे बचें. मीडिया व तकनीकी के नकारात्मक प्रभाव से कैसे बचें। संक्षेप में सार यह है कि ऐसे में जब सारा समाज इस तरह की चुनौतियों का सामना कर रहा हो, तो फिर ये छात्राएं अपने जीवन में सुरक्षित रहकर बेहतर कैरियर की राह कैसे प्रशस्त करें, ऐसी ट्रेनिंग की उन्हें काफी जरूरत महसूस होती है जो स्मार्ट गर्ल कार्यक्रम से पुरी हो सकती है।

इस अवसर पर बोलते हुए देवी अहिल्या विश्वविद्यालय के कुलपति प्रो. नरेन्द्र कुमार धाकड जी ने कहा कि हम हमारी सभी छात्राओं को सक्षम बनाकर बेहतर भविष्य के लिय तैयार करने को कटिबद्ध हैं और BJS के सहयोग से हमें इस कार्य को तेजी से पूर्ण करने में सहायता मिलेगी ।