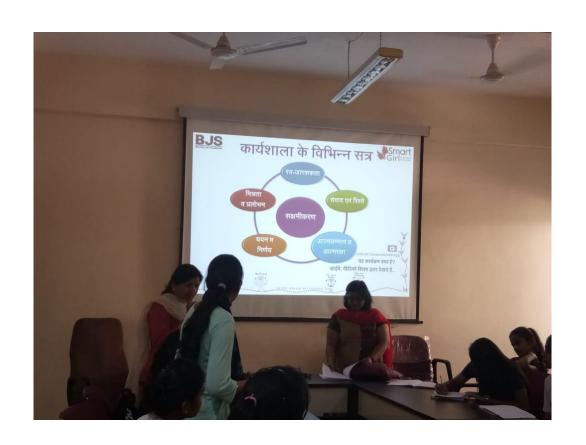

# **Smart Girl Workshop Framework**

| No. | Modules                         | Module Objectives                                                                                                                                                                                                                                                                                                                                                                                                                                           |
|-----|---------------------------------|-------------------------------------------------------------------------------------------------------------------------------------------------------------------------------------------------------------------------------------------------------------------------------------------------------------------------------------------------------------------------------------------------------------------------------------------------------------|
| 1.  | Self -Awareness                 | <ul> <li>To create realization that each one of us lack self-awareness</li> <li>To generate awareness about the importance of knowing one self</li> <li>To learn technique of questioning oneself for increasing self-awareness</li> </ul>                                                                                                                                                                                                                  |
| 2.  | Communication and Relationship  | <ul> <li>To introduce basics of essential aspects of communications</li> <li>To develop sense of family bonding in spite of situational differences or gaps in family</li> <li>To develop acceptance for differences of opinion and to create sense of understanding</li> </ul>                                                                                                                                                                             |
| 3.  | Self Esteem and Self<br>Defense | <ul> <li>To know that everyone has some or the other strength</li> <li>To create self-respect through identification of strength</li> <li>To know that the self-esteem matters and it can be protected</li> <li>To convey the need to manage fear and / or anger</li> <li>To create realization that goal of self-defence is survival not winning</li> <li>To instil confidence to face adversities and know the practical tips for self defence</li> </ul> |
| 4.  | Choices and Decisions           | <ul> <li>To create sense of responsibility required to exercise choices and to take decisions</li> <li>To generate understanding of correlation between freedom and responsibility</li> <li>To discuss important life choices and decisions where one needs to be careful</li> </ul>                                                                                                                                                                        |
| 5.  | Friendship and<br>Temptation    | <ul> <li>To understand the importance of friendship in one's life</li> <li>To create awareness about importance of selecting right friends</li> <li>To create awareness about the need to weigh pleasure versus consequences</li> </ul>                                                                                                                                                                                                                     |
| 6.  | Dialogue with Parents           | <ul> <li>To sensitize parents about the needs of young children</li> <li>To facilitate healthy communication between parents and children</li> </ul>                                                                                                                                                                                                                                                                                                        |

## **Image Gallery**

Different Departments Organised these Smart Girl Workshops. Master Trainers were trained in Trainers Workshop. Then, these masdter trainers conducted several workshops for the girl students of DAVV