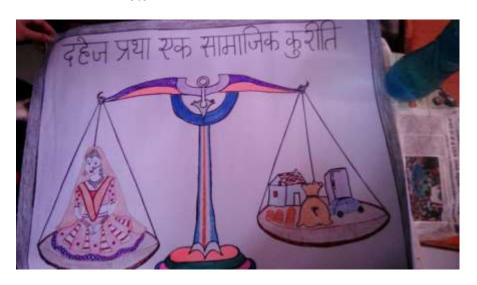

#### 7.1 b Poster Exhibition on Gender Equity

a. Title of the program: Poster Exhibition on Gender Equity

b. Number of Girls: 15

c. Date / Duration: 8 December 2018

d. Brief Report:

This exhibition is organized by B.Ed students of first semester 2018 under guidance of Dr. Chetna shukla . The themes of Poster making are : Problem of female Feticide , Swachta Abhiyan, Role of Social Media and Environment. Following students took part in exhibition : Barkha Solanki , Barkha Morya,Pooja Bhargava, Diksha Sisodiya, DijaDev, Arpita Yadav, Priyal Jain , Neha Unhele, Reena Damore, Ambuja , Pragti Namdev, Anita , Deepamal Waskel, Sunita Dawer and Bharti. The venue of exhibition was Educational Technology Lab.