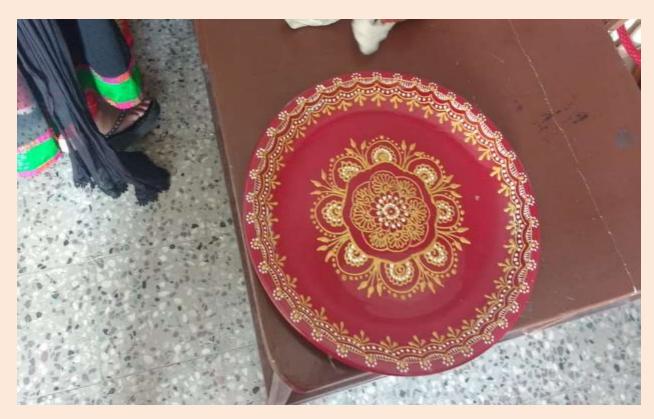

This workshop was organized keeping in mind the festive season like karva chauth, diwali and Navratri. Participant were taught different types of Thali and Matki decoration. Participant made them by using different colours, beads, mirrors and laces. The motive behind this workshop was to enhance creativity and generate innovative ideas in the students. The decorated Thali was used in Karwa chauth and Matkis were used in Navratri to grow Jowar and was also used for Matki dancing.