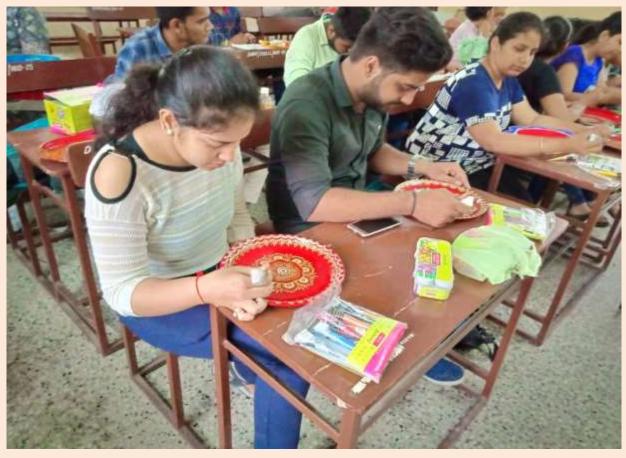

This workshop was organized keeping in mind the festive season like karva chauth, diwali and Navratri. Participant were taught different types of Thali and Matki decoration. Participant made them by using different colours, beads, mirrors and laces. The motive behind this workshop was to enhance creativity and generate innovative ideas in the students. The decorated Thali was used in Karwa chauth and Matkis were used in Navratri to grow Jowar and was also used for Matki dancing.