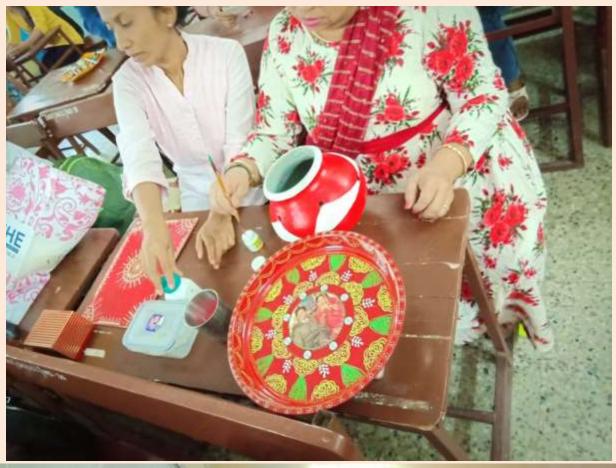

This workshop was organized keeping in mind the festive season like karva chauth, diwali and Navratri. Participant were taught different types of Thali and Matki decoration. Participant made them by using different colours, beads, mirrors and laces. The motive behind this workshop was to enhance creativity and generate innovative ideas in the students. The decorated Thali was used in Karwa chauth and Matkis were used in Navratri to grow Jowar and was also used for Matki dancing.