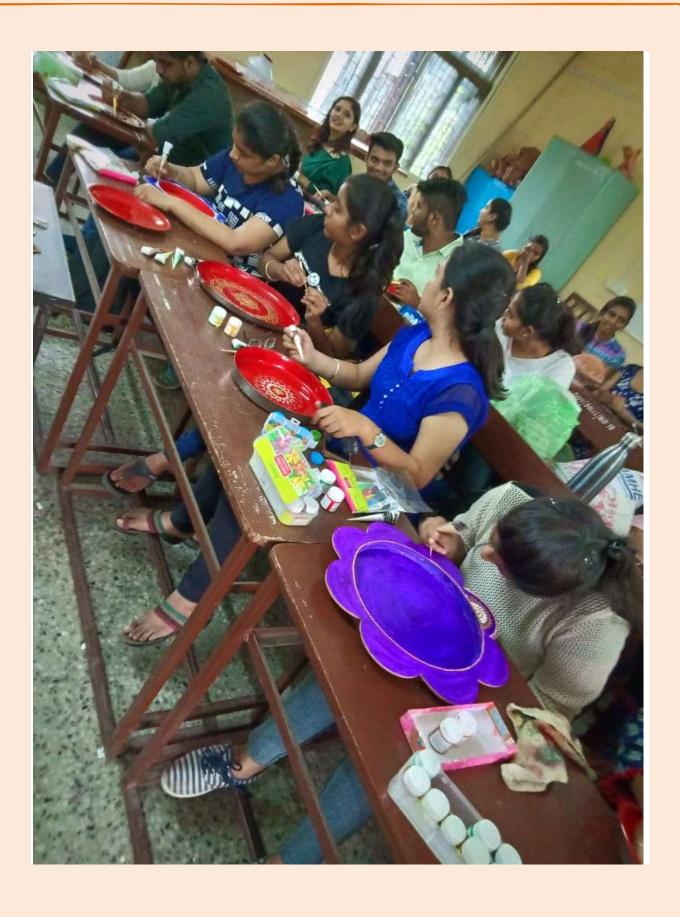

## Workshop on "FESTIVAL SPECIAL"

We organized Festival Special workshop for the students, senior citizen and home maker in which many participant have participated. Expert was Mrs. Swarna Modi from P.M.B Gujrati College, MTH compound.

This workshop was organized keeping in mind the festive season like karva chauth, diwali and Navratri. Participant were taught different types of Thali and Matki decoration. Participant made them by using different colours, beads, mirrors and laces. The motive behind this workshop was to enhance creativity and generate innovative ideas in the students. The decorated Thali was used in Karwa chauth and Matkis were used in Navratri to grow Jowar and was also used for Matki dancing.