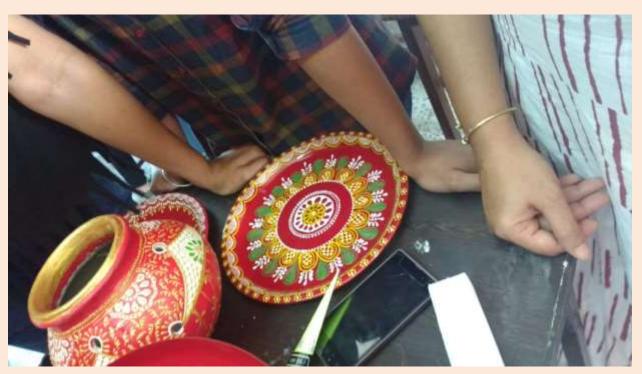

This workshop was organized keeping in mind the festive season like karva chauth, diwali and Navratri. Participant were taught different types of Thali and Matki decoration. Participant made them by using different colours, beads, mirrors and laces. The motive behind this workshop was to enhance creativity and generate innovative ideas in the students. The decorated Thali was used in Karwa chauth and Matkis were used in Navratri to grow Jowar and was also used for Matki dancing.