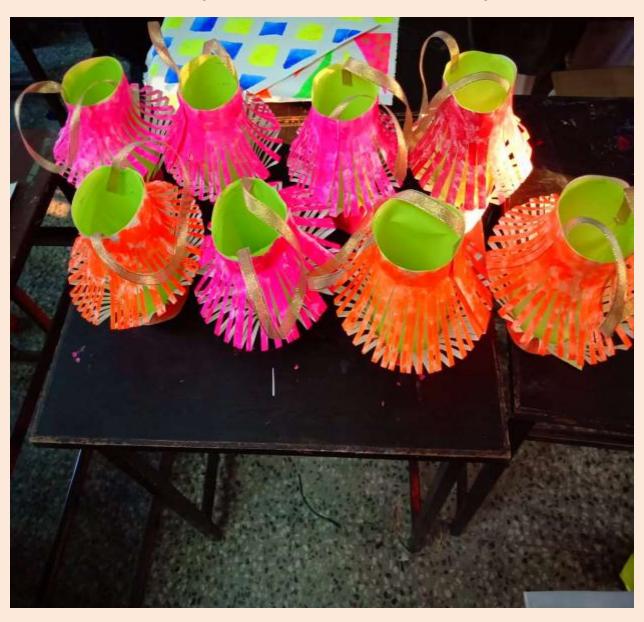

## Workshop on "FESTIVAL SPECIAL"

We organized Festival Special workshop for the students, senior citizen and home maker in which many participant have participated. Expert was Mrs. Swarna Modi from P.M.B Gujrati College, MTH compound.

This workshop was organized keeping in mind the festive season like karva chauth, diwali and Navratri. Participant were taught different types of Thali and Matki decoration. Participant made them by using different colours, beads, mirrors and laces. The motive behind this workshop was to enhance creativity and generate innovative ideas in the students. The decorated Thali was used in Karwa chauth and Matkis were used in Navratri to grow Jowar and was also used for Matki dancing.