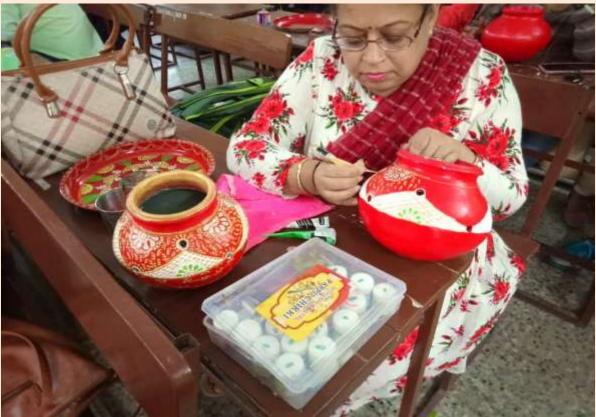

## Workshop on "FESTIVAL SPECIAL"

We organized Festival Special workshop for the students, senior citizen and home maker in which many participant have participated. Expert was Mrs. Swarna Modi from P.M.B Gujrati College, MTH compound.

This workshop was organized keeping in mind the festive season like karva chauth, diwali and Navratri. Participant were taught different types of Thali and Matki decoration. Participant made them by using different colours, beads, mirrors and laces. The motive behind this workshop was to enhance creativity and generate innovative ideas in the students. The decorated Thali was used in Karwa chauth and Matkis were used in Navratri to grow Jowar and was also used for Matki dancing.