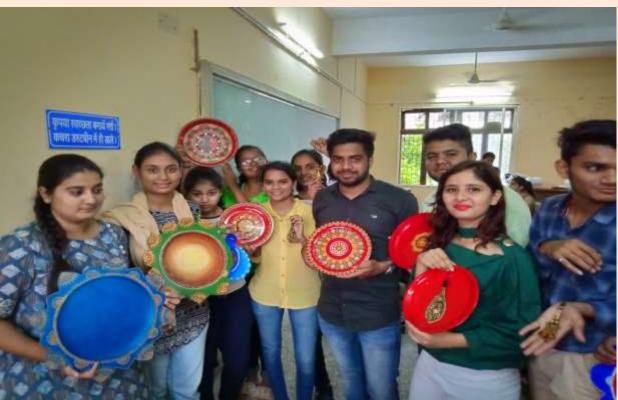

This workshop was organized keeping in mind the festive season like karva chauth, diwali and Navratri. Participant were taught different types of Thali and Matki decoration. Participant made them by using different colours, beads, mirrors and laces. The motive behind this workshop was to enhance creativity and generate innovative ideas in the students. The decorated Thali was used in Karwa chauth and Matkis were used in Navratri to grow Jowar and was also used for Matki dancing.