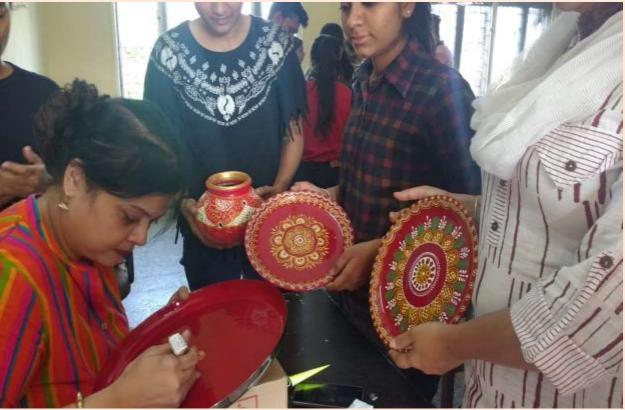

This workshop was organized keeping in mind the festive season like karva chauth, diwali and Navratri. Participant were taught different types of Thali and Matki decoration. Participant made them by using different colours, beads, mirrors and laces. The motive behind this workshop was to enhance creativity and generate innovative ideas in the students. The decorated Thali was used in Karwa chauth and Matkis were used in Navratri to grow Jowar and was also used for Matki dancing.