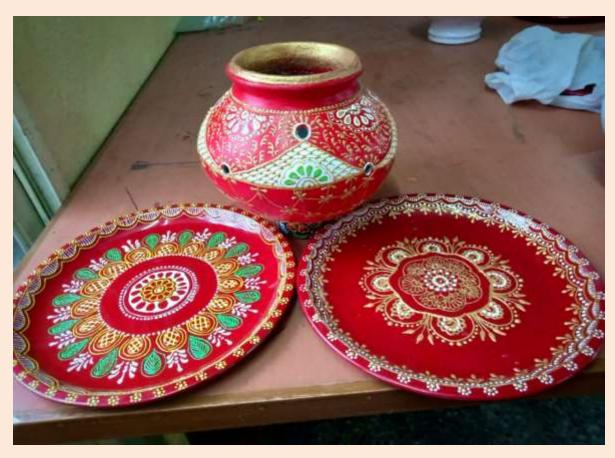

## Workshop on "FESTIVAL SPECIAL"

We organized Festival Special workshop for the students, senior citizen and home maker in which many participant have participated. Expert was Mrs. Swarna Modi from P.M.B Gujrati College, MTH compound.

This workshop was organized keeping in mind the festive season like karva chauth, diwali and Navratri. Participant were taught different types of Thali and Matki decoration. Participant made them by using different colours, beads, mirrors and laces. The motive behind this workshop was to enhance creativity and generate innovative ideas in the students. The decorated Thali was used in Karwa chauth and Matkis were used in Navratri to grow Jowar and was also used for Matki dancing.