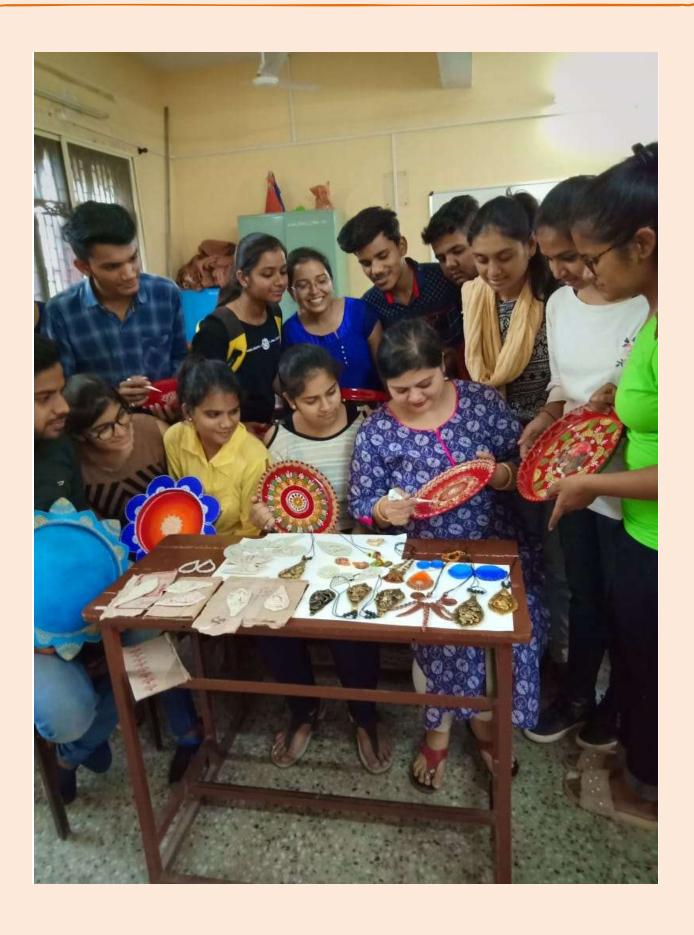

## Workshop on "FESTIVAL SPECIAL"

We organized Festival Special workshop for the students, senior citizen and home maker in which many participant have participated. Expert was Mrs. Swarna Modi from P.M.B Gujrati College, MTH compound.

This workshop was organized keeping in mind the festive season like karva chauth, diwali and Navratri. Participant were taught different types of Thali and Matki decoration. Participant made them by using different colours, beads, mirrors and laces. The motive behind this workshop was to enhance creativity and generate innovative ideas in the students. The decorated Thali was used in Karwa chauth and Matkis were used in Navratri to grow Jowar and was also used for Matki dancing.