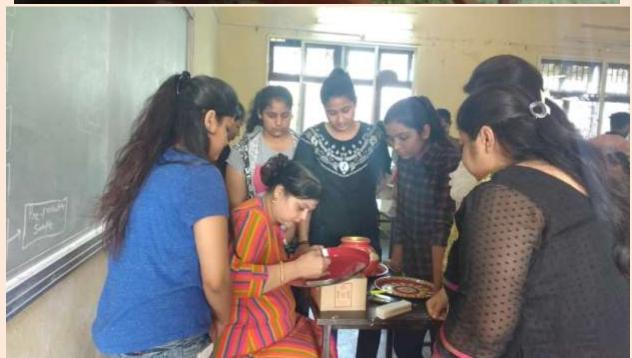

## Workshop on "FESTIVAL SPECIAL"

We organized Festival Special workshop for the students, senior citizen and home maker in which many participant have participated. Expert was Mrs. Swarna Modi from P.M.B Gujrati College, MTH compound.

This workshop was organized keeping in mind the festive season like karva chauth, diwali and Navratri. Participant were taught different types of Thali and Matki decoration. Participant made them by using different colours, beads, mirrors and laces. The motive behind this workshop was to enhance creativity and generate innovative ideas in the students. The decorated Thali was used in Karwa chauth and Matkis were used in Navratri to grow Jowar and was also used for Matki dancing.